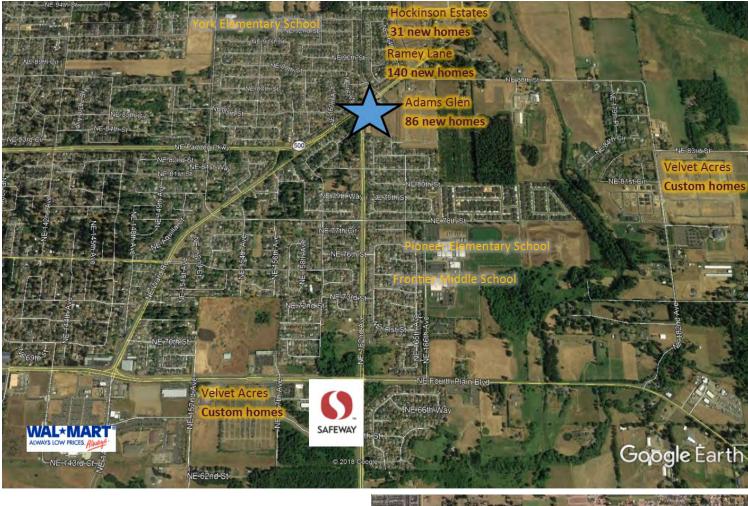

## EAST PADDEN SQUARE - FOR LEASE

East Padden Square is anchored by Walgreens and is located at the **lighted intersection of 162nd and Ward Road** on the East end of East Padden Parkway. This area of NE Vancouver has been growing steadily over the last few years with several large single family home developments built adjacent to the center with hundreds more under construction. There are strong population and income demographics with high daily traffic counts making this a desirable area to grow your business. The center has easy access, ample parking, building and monument signage. Available: Suite 105 - 1,050 SF Suite 111 - 2,060 SF (Former Restaurant)

#### **PROPERTY HIGHLIGHTS**

- Anchored by Walgreens with Papa Murphy's, H&R Block, Arbor Dental and a Salon.
- Lighted intersection with easy access and good parking.
- This area has 257 homes currently under construction with several hundred recently completed.

## TRADE AREA AERIAL