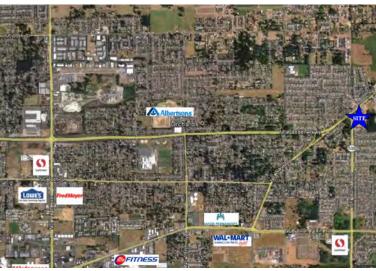

,466   | 158,295  |
| Avg. Household Income | \$92,847 | \$89,017 | \$88,560 |
| Daytime Population    | 8,024    | 45,251   | 141,589  |

#### **TRAFFIC COUNTS (2019)**

| LOCATION                          | ADT    |
|-----------------------------------|--------|
| NE Ward Road @ NE 162nd Drive     | 17,000 |
| NE 162nd Drive South of Ward Road | 15,000 |
| Total Average Daily Traffic       | 32,000 |



8511 NE 162nd Ave, Vancouver WA, 9868

### **PROJECT DETAILS**



Suite 111



Suite 105





8511 NE 162nd Ave, Vancouver WA, 98682

### SITE PLAN





8511 NE 162nd Ave, Vancouver WA, 9868

## PAD SITES







8511 NE 162nd Ave, Vancouver WA, 9868

## TRADE AREA AERIAL



# Barnard Commercial Real Estate

**CONTACT US** 503.675.0900 info@barnardcommercial.com www.barnardcommercial.com



The information contained herein has been obtained from sources we deem reliable. We cannot, however, guarantee its accuracy.