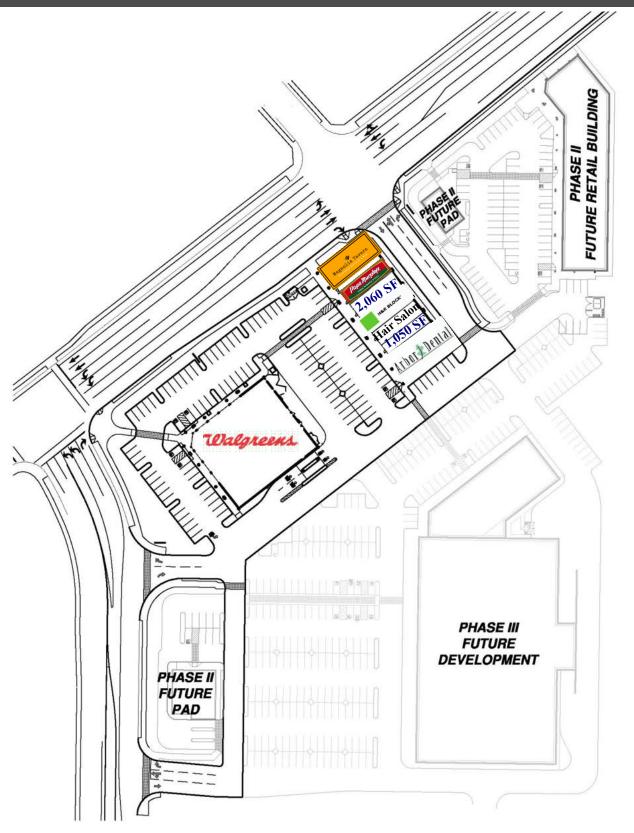

### SITE PLAN

8511 NE 162nd Ave, Vancouver WA, 9868

## EAST PADDEN SQUARE - FOR LEASE

East Padden Square is anchored by Walgreens and is located at the **lighted intersection of 162nd and Ward Road** on the East end of East Padden Parkway. This area of NE Vancouver has been growing steadily over the last few years with several large single family home developments built adjacent to the center with hundreds more under construction. There are strong population and income demographics with high daily traffic counts making this a desirable area to grow your business. The center has easy access, ample parking, building and monument signage. Available: Suite 105 - 1,050 SF Suite 111 - 2,060 SF (Former Restaurant)

#### **PROPERTY HIGHLIGHTS**

- Anchored by Walgreens with Papa Murphy's, H&R Block, Arbor Dental and a Salon.
- Lighted intersection with easy access and good parking.
- This area has 257 homes currently under construction with several hundred recently completed.