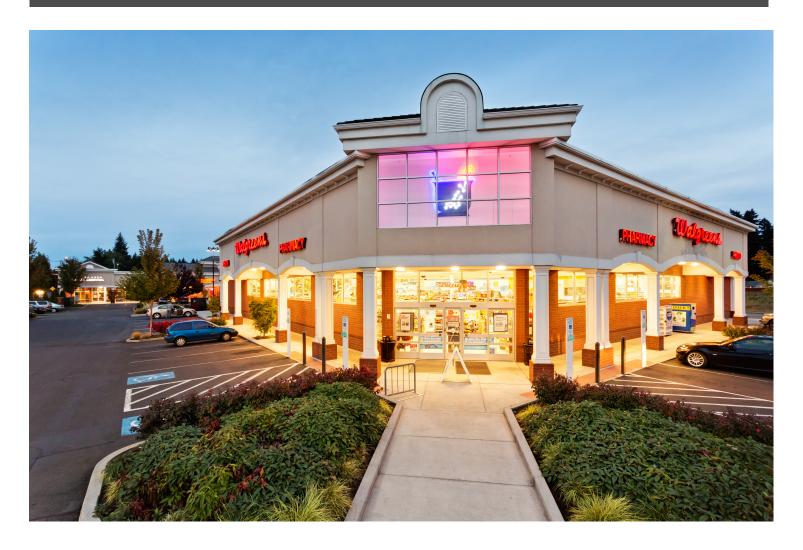

## EAST PADDEN SQUARE - FOR LEASE

East Padden Square is anchored by Walgreens and is located at the **lighted intersection of 162nd and Ward Road** on the East end of East Padden Parkway. This area of NE Vancouver has been growing steadily over the last few years with several large single family home developments built adjacent to the center with hundreds more under construction. There are strong population and income demographics with high daily traffic counts making this a desirable area to grow your business. The center has easy access, ample parking, building and monument signage. Available: Suite 105 - 1,050 SF Suite 111 - 2,060 SF (Former Restaurant)

#### **PROPERTY HIGHLIGHTS**

- Anchored by Walgreens with Papa Murphy's, H&R Block, Arbor Dental and a Salon.
- Lighted intersection with easy access and good parking.
- This area has 257 homes currently under construction with several hundred recently completed.