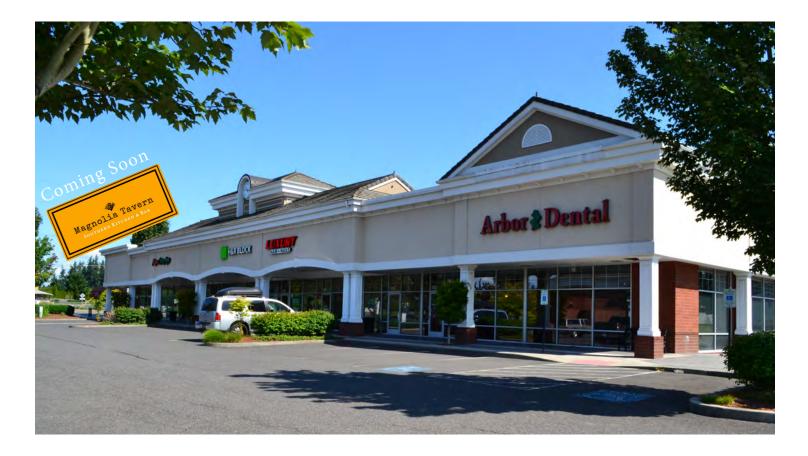

#### **PROPERTY HIGHLIGHTS**

- Anchored by Walgreens with Papa Murphy's, H&R Block, Arbor Dental and a Salon.
- Lighted intersection with easy access and good parking.
- This area has 257 homes currently under construction with several hundred recently completed.

### **PROJECT DETAILS**

Suite 111

Suite 105

8511 NE 162nd Ave, Vancouver WA, 98682