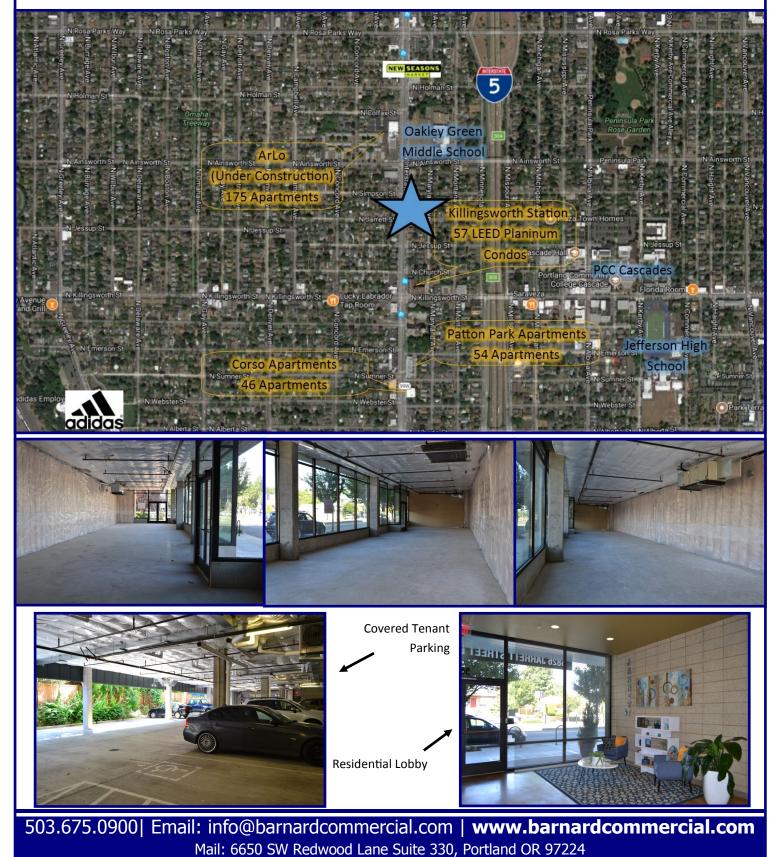

## Jarrett Street Lofts

View Online:

Barnard Commercial Real Estate

5826 N Interstate Ave, Portland, OR 97217

The Jarrett Street Lofts are located in the Overlook neighborhood of North Portland. This location is centrally located between the popular communities of St.Johns and North Williams and considered to be quite walkable. The Max Yellow line runs directly in front of the property with 2 bus lines in addition to the area being bike friendly. The Jarrett is home to 30 residential units and has off street parking in front of the retail space and covered parking is available. New Seasons is only two blocks North, PCC Cascade campus is .6 miles East and the Adidas campus is 1.2 miles Southwest.