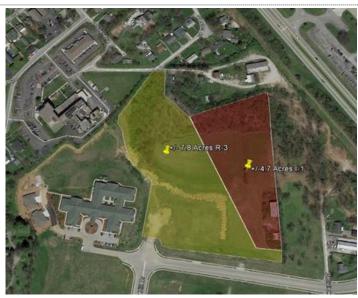

#### **Overview/Comments**

This 12.45 +/- acre lot is currently zoned R-3 (estimated at 7.8 acres) and I-1 (estimated at 4.65 acres). There is the posibilty of changing the zoning to all R-3 or to a retail/office zoning. Located on the new section of Crossfield Drive it is very visible and easy to access. This land is located next to the Daisy Hill Senior Living and is centrally located to downtown (3 blocks) and the bi-pass Via Crossfield Drive. The measurements and acreage are estimates and are to be confirmed by the buyer. The lines on the drawings are for illustration purposes only. The Listing agent is one of the owners of the property.

#### **Property Images**

Crossfield R-3 I-1 map

Versailles zoning map 12.5 acres