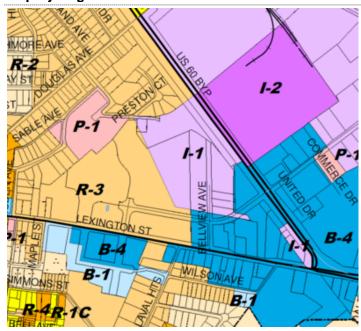

#### **General Information**

Tax ID/APN:30-5026-003-03Zoning:R-3 & I-1Possible Uses:Multi-Family, Office, Retail, Retail-PadSale Terms:Cash to Seller

#### **Property Images**

Crossfield R-3 I-1 map

Versailles zoning map 12.5 acres