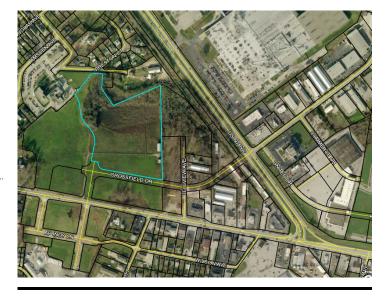

#### **Overview/Comments**

This 12.45 +/- acre lot is currently zoned R-3 (estimated at 7.8 acres) and I-1 (estimated at 4.65 acres). There is the posibilty of changing the zoning to all R-3 or to a retail/office zoning. Located on the new section of Crossfield Drive it is very visible and easy to access. This land is located next to the Daisy Hill Senior Living and is centrally located to downtown (3 blocks) and the bi-pass Via Crossfield Drive. The measurements and acreage are estimates and are to be confirmed by the buyer. The lines on the drawings are for illustration purposes only. The Listing agent is one of the owners of the property.

#### **Property Images**

Crossfield R-3 I-1 map

Versailles zoning map 12.5 acres