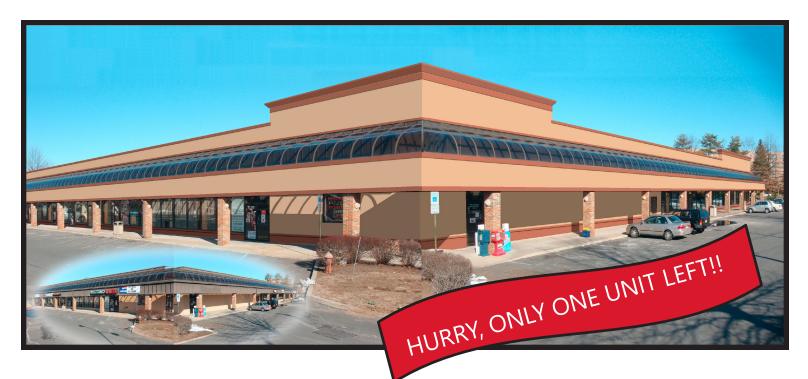

## **RETAIL SPACE AVAILABLE**

1980 North Olden Avenue at Parkway Avenue

## **PROPERTY FEATURES:**

- Total Building Size 33,000 Sq. Ft.
- 4,000 SF Restaurant Available for Lease
- Hood Range Available
- Located at a Very Busy Intersection
- Join Tenants: Dollar General, Pizza Hut, and Rising Star Adult Daycare