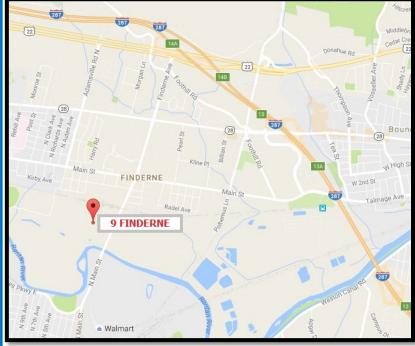

# 9 Finderne Avneue

Bridgewater, NJ 08807

#### Accessibility

- 2 miles from Interstate 287
- 2 miles from Route 22
- 8 miles from Interstate 78

FOR LEASE: \$5,500 Per Month/Acre

FOR MORE INFORMATION CONTACT EXCLUSIVE BROKERS:

COMMERCIAL BROKERAGE www.lancebram.com