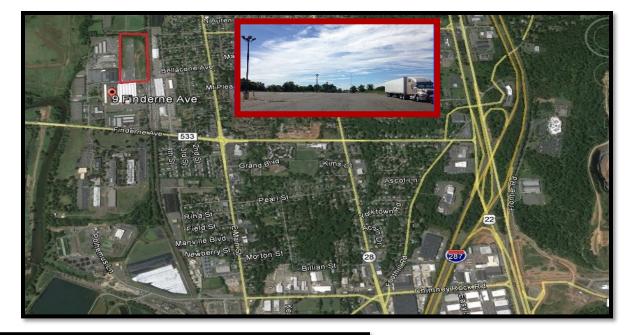

# 9 Finderne Avneue

Bridgewater, NJ 08807

### **Property Highlights**

- 5 10 Acres Paved/Stabilized
- Trailer/Vehicle Parking
- Outside Storage
- Rail Possible

#### Accessibility

- 2 miles from Interstate 287
- 2 miles from Route 22
- 8 miles from Interstate 78

FOR LEASE: \$5,500 Per Month/Acre

FOR MORE INFORMATION CONTACT EXCLUSIVE BROKERS:

COMMERCIAL BROKERAGE www.lancebram.com