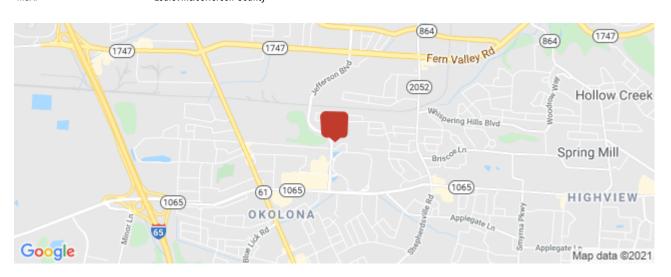

#### Location

Address: 7397 Jefferson Blvd, Louisville, KY 40219

County: Jefferson

MSA: Louisville/Jefferson County