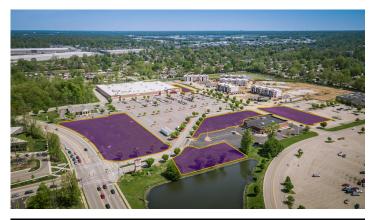

#### **Overview/Comments**

This opportunity is a new construction retail development, shadowed by Target, Ashley Homestore and the Jefferson Mall. Featuring flexible options from ground lease, purchase and build to suit, this area is highlighted by excellent demographics and high growth.

- :: Central retail hub for Louisville's south end
- :: Avg. HH income \$42,000+ (5-mile)
- :: 117,000+ population (5-mile)
- :: Nearby retailers include Hobby Lobby, Target, PetSmart, Planet Fitness, T.J. Maxx, Ross, Kroger, Academy Sports and an abundance of restaurant/service based retail
- :: Multiple options to suit a variety of retailers/service providers, including Ground Lease, Sale or Build to Suit

### **Property Images**

7311 Jefferson Blvd-02

7311 Jefferson Blvd-03

7311 Jefferson Blvd-04

7311 Jefferson Blvd-05

7311 Jefferson Blvd-06

7311 Jefferson Blvd-07

7311 Jefferson Blvd-08