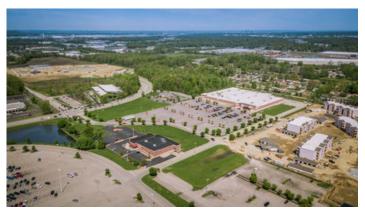

#### **Overview/Comments**

This opportunity is a new construction retail development, shadowed by Target, Ashley Homestore and the Jefferson Mall. Featuring flexible options from ground lease, purchase and build to suit, this area is highlighted by excellent demographics and high growth.

- :: Central retail hub for Louisville's south end
- :: Avg. HH income \$42,000+ (5-mile)
- :: 117,000+ population (5-mile)
- :: Nearby retailers include Hobby Lobby, Target, PetSmart, Planet Fitness, T.J. Maxx, Ross, Kroger, Academy Sports and an abundance of restaurant/service based retail
- :: Multiple options to suit a variety of retailers/service providers, including Ground Lease, Sale or Build to Suit

### **Property Images**

7311 Jefferson Blvd-02

7311 Jefferson Blvd-03

7311 Jefferson Blvd-04

7311 Jefferson Blvd-05

7311 Jefferson Blvd-06

7311 Jefferson Blvd-07

7311 Jefferson Blvd-08