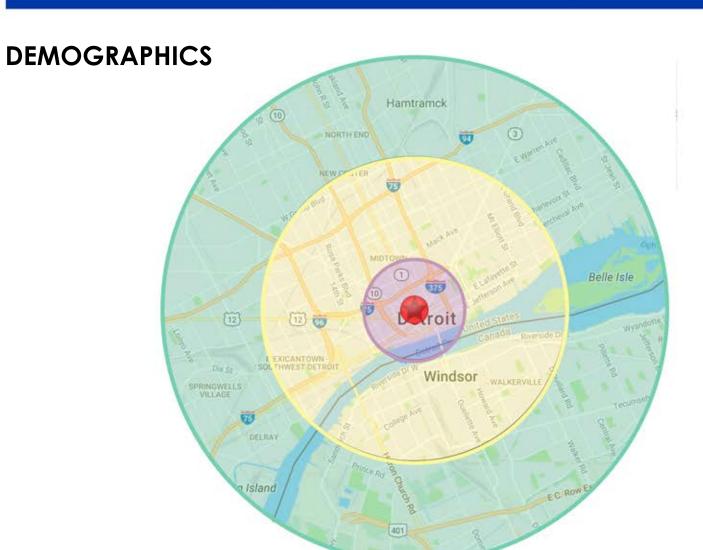

### Louis Kamper Building 1410 Washington Blvd, Detroit

| Area Demographics     | 1 Mile   | 3 Miles  | 5 Miles  |  |
|-----------------------|----------|----------|----------|--|
| Est Population (2018) | 13,191   | 71,325   | 216,264  |  |
| Average HH Income     | \$65,927 | \$46,914 | \$42,816 |  |
| Total Housing Units   | 10,616   | 43,481   | 114,645  |  |
| Median Age            | 43.8     | 37.8     | 35.7     |  |
| Walk or Bike to Work  | 6.8%     | 5.3%     | 3.3%     |  |

| Daytime Demographics | 1 Mile | 3 Miles | 5 Miles |
|----------------------|--------|---------|---------|
| Total Businesses     | 2,958  | 8,283   | 11,268  |
| Daytime Population   | 85,418 | 186,396 | 283.125 |