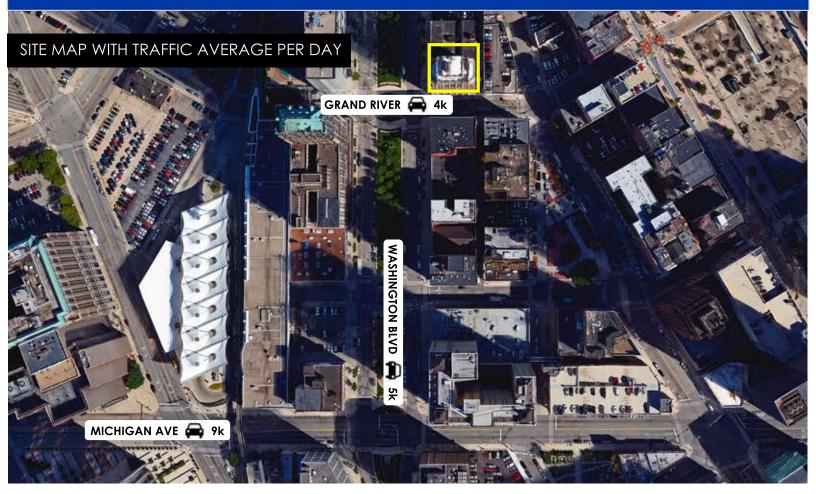

Louis Kamper Building 1410 Washington Blvd, Detroit



#### **DETAILS**

**TENANT SPACE A** 1,691 sq ft

Non-ventable

TENANT SPACE B

1,778 sq ft

PARKING AREA AVAILABLE On-street CBD

Immediate

Nearly 3,500 sq ft of ground floor retail in Detroit's Central Business District. There are 127 senior housing units on the upper floors.





Louis Kamper Building 1410 Washington Blvd, Detroit



#### **AREA HIGHLIGHTS**

Located near major redevelopments and new restaurants & retail, the Central Business District's heavy foot traffic makes this an ideal spot for retail. The Louis Kamper Building is cenetered between Capitol Park and Grand Circus Park, two great meeting places for colleagues & friends. One block east of the Times Square People Mover Station, 1 block west of the Capitol Park MoGo Station, and 2 blocks to the nearest QLine Station.

Nearby entertainment powerhouses include The Fillmore, Fox Theatre, and Detroit Opera House. Walking distance to Comerica Park, Ford Field, Little Caesars Arena, & District Detroit.



### Louis Kamper Building 1410 Washington Blvd, Detroit



|    | Alls & Cheffullilletil                             |    | Kitchilli             |    |