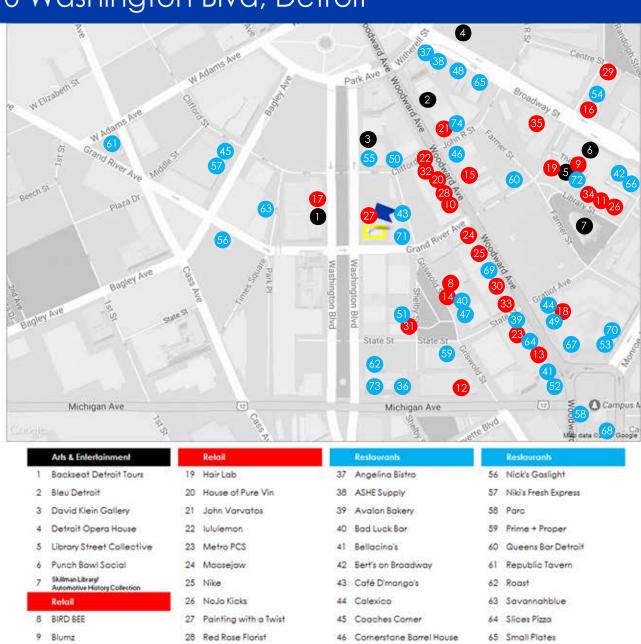

#### **AREA HIGHLIGHTS**

Located near major redevelopments and new restaurants & retail, the Central Business District's heavy foot traffic makes this an ideal spot for retail. The Louis Kamper Building is cenetered between Capitol Park and Grand Circus Park, two great meeting places for colleagues & friends. One block east of the Times Square People Mover Station, 1 block west of the Capitol Park MoGo Station, and 2 blocks to the nearest QLine Station.

Nearby entertainment powerhouses include The Fillmore, Fox Theatre, and Detroit Opera House. Walking distance to Comerica Park, Ford Field, Little Caesars Arena, & District Detroit.

### Louis Kamper Building 1410 Washington Blvd, Detroit

|    | Alls & Cheffullilletil                             |    | Kitchilli             |    | RESIDURING               |    | nosiuviums           |
|----|----------------------------------------------------|----|-----------------------|----|--------------------------|----|----------------------|
| 1  | Backseat Detroit Tours                             | 19 | Hair Lab              | 37 | Angelina Bistro          | 56 | Nick's Gaslight      |
| 2  | Bleu Detroit                                       | 20 | House of Pure Vin     | 38 | ASHE Supply              | 57 | Niki's Fresh Express |
| 3  | David Klein Gallery                                | 21 | John Varvatos         | 39 | Avalor Bakery            | 58 | Parc                 |
| 4  | Detroit Opera House                                | 22 | lululemon             | 40 | Bad Luck Bar             | 59 | Prime + Proper       |
| 5  | Library Street Collective                          | 23 | Metro PCS             | 41 | Bellacino's              | 60 | Queens Bor Detroit   |
| 6  | Punch Bowl Social                                  | 24 | Moosejaw              | 42 | Bert's on Broadway       | 61 | Republic Tavern      |
| 7  | Skillman Library!<br>Automotive History Collection | 25 | Nike                  | 43 | Café D'mongo's           | 62 | Roast                |
|    | Retail                                             | 26 | NoJo Kicks            | 44 | Calexico                 | 63 | Savannahblue         |
| 8  | BIRD BEE                                           | 27 | Painting with a Twist | 45 | Coaches Corner           | 64 | Slices Pizza         |
| 9  | Blumz                                              | 28 | Red Rose Florist      | 46 | Cornerstone Barrel House | 65 | Small Plates         |
| 10 | Bonobos                                            | 29 | Spectacles            | 47 | Dessert Oasis            | 66 | Standby              |
| 11 | Citizen Yoga                                       | 30 | The Handmade Co       | 48 | Detroit Beer Co          | 67 | Texas de Brazil      |
| 12 | Crossfit                                           | 31 | The TEN Nail Bar      | 49 | Detroit Water Ice        | 68 | The Fountain         |
| 13 | CVS                                                | 32 | The Woodhouse Day Spa | 50 | Downtown Louie's         | 69 | The Hudson Café      |
| 14 | Detoit Bikes                                       | 33 | Under Armour          | 51 | Eatori Market            | 70 | Tim Hortons          |
| 15 | Detroit is the New Black                           | 34 | Vault of Midnight     | 52 | Freshii                  | 71 | Urban Bean Co        |
| 16 | DSE Detroit                                        | 35 | YMCA                  | 53 | Hard Rock Café           | 72 | Vicente's            |
| 17 | Eve's Market                                       |    | Reslaurants           | 54 | Jose's Tacas             | 73 | WBC Coffee           |
| 18 | FedEx                                              | 36 | 24 Grille             | 55 | LaPecoranera             | 74 | Wright & Co          |
|    |                                                    |    |                       |    |                          |    |                      |