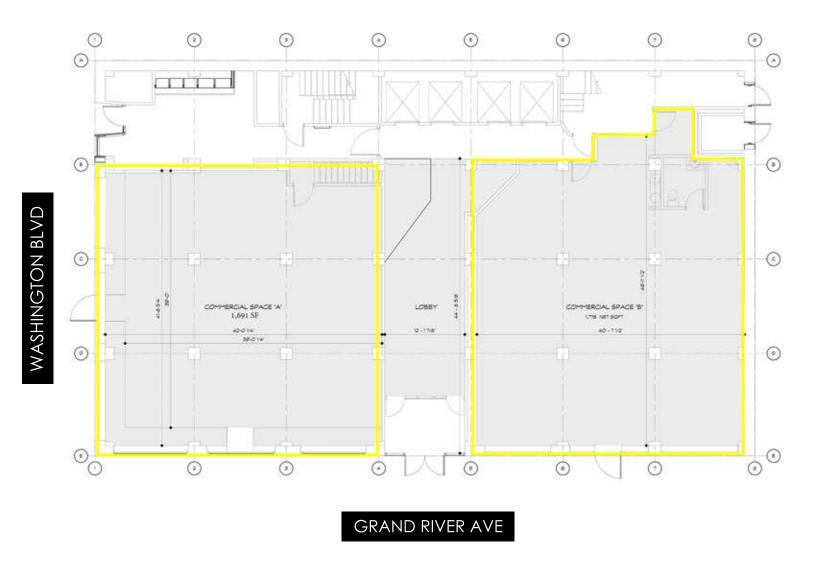

#### **DETAILS**

**TENANT SPACE A** 1,691 sq ft

Non-ventable

TENANT SPACE B

1,778 sq ft

PARKING AREA AVAILABLE On-street CBD

Immediate

Nearly 3,500 sq ft of ground floor retail in Detroit's Central Business District. There are 127 senior housing units on the upper floors.

#### **SITE PLAN**