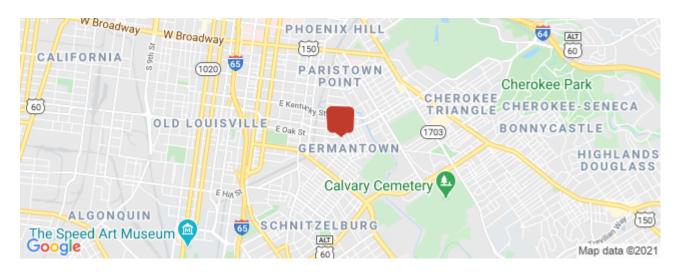

#### Location

| Address: | 1124 Reutlinger Ave, Louisville, KY 40204 |
|----------|-------------------------------------------|
| County:  | Jefferson                                 |
| MSA:     | Louisville/Jefferson County               |