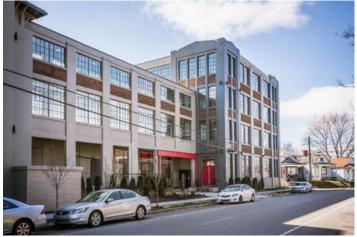

#### **Overview/Comments**

Now available FOR LEASE, this approx. 3,200+/- SF space is located in the recently redeveloped Bradford Mill Lofts in the booming Germantown neighborhood of Louisville, KY. This stunning redevelopment project includes up to approx. 3,200+/- SF of space ideal for a variety of retail and/ or office users. The space features architecturally distinct details including exposed brick, historic windows and sky-light windows.

#### **Property Images**

1124 Reutlinger Ave-08

1124 Reutlinger Ave-09

1124 Reutlinger Ave-10

1124 Reutlinger Ave-38

1124 Reutlinger Ave-39

1124 Reutlinger Ave-36

1124 Reutlinger Ave-03