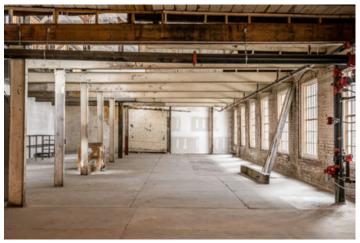

#### **Overview/Comments**

Now available FOR LEASE, this approx. 3,200+/- SF space is located in the recently redeveloped Bradford Mill Lofts in the booming Germantown neighborhood of Louisville, KY. This stunning redevelopment project includes up to approx. 3,200+/- SF of space ideal for a variety of retail and/ or office users. The space features architecturally distinct details including exposed brick, historic windows and sky-light windows.

#### **Property Images**

1124 Reutlinger Ave-08

1124 Reutlinger Ave-09

1124 Reutlinger Ave-10

1124 Reutlinger Ave-38

1124 Reutlinger Ave-39

1124 Reutlinger Ave-36

1124 Reutlinger Ave-03