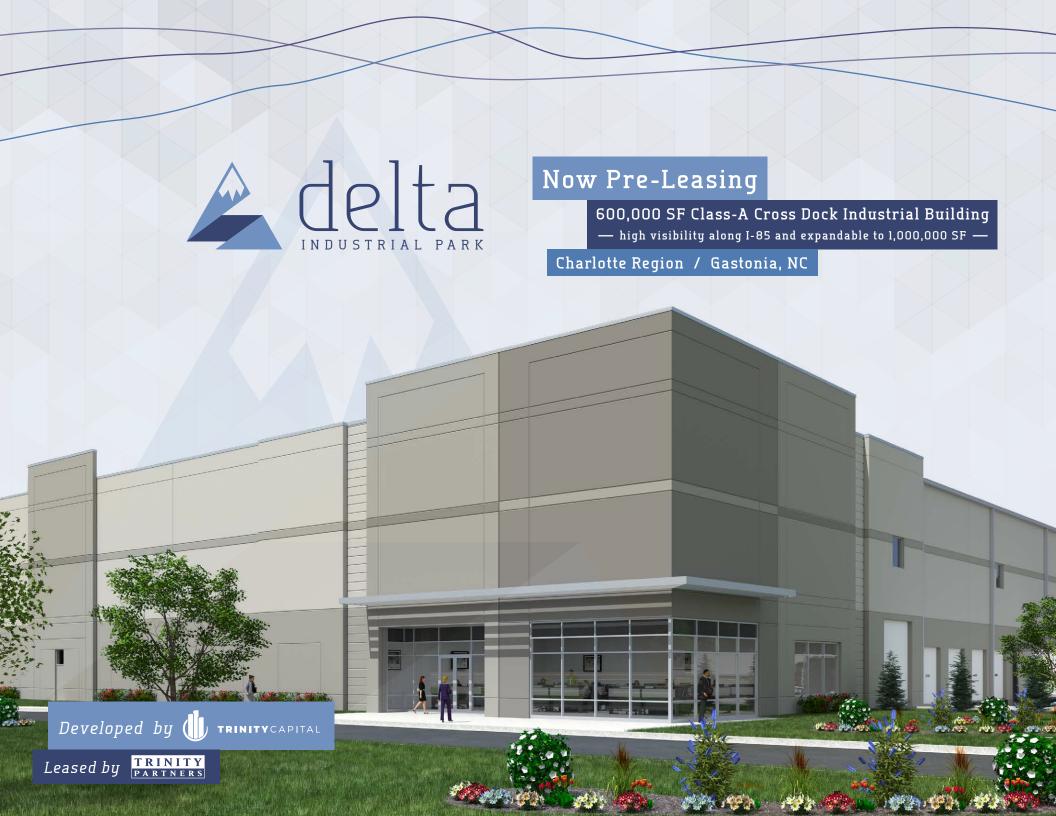

## **TOTAL SF**

±600,000 SF

## **ADDRESS**

Delta Drive, Gastonia, NC 28052 Highly visible from I-85

Developed by TRINITYCAPITAL

Leased by TRINITY PARTNERS