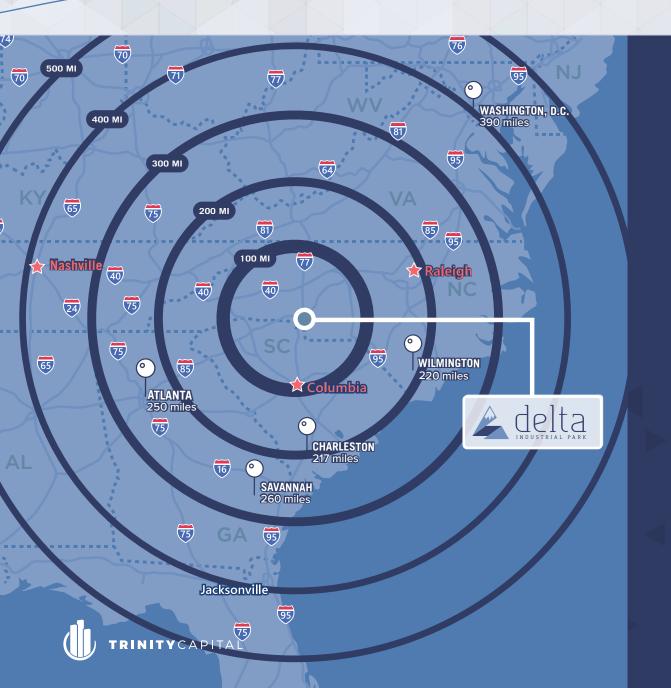

# **CITIES & SEAPORTS**

| Greenville/Spartanburg | 80 miles  |
|------------------------|-----------|
| Columbia, SC           | 100 miles |
| Raleigh, NC            | 180 miles |
| Atlanta, GA            | 220 miles |
| Charleston, SC         | 225 miles |
| Savannah, GA           | 270 miles |
| Wilmington, NC         | 290 miles |
| Norfolk, VA            | 350 miles |
| Nashville, TN          | 385 Miles |
| Jacksonville, FL       | 400 miles |