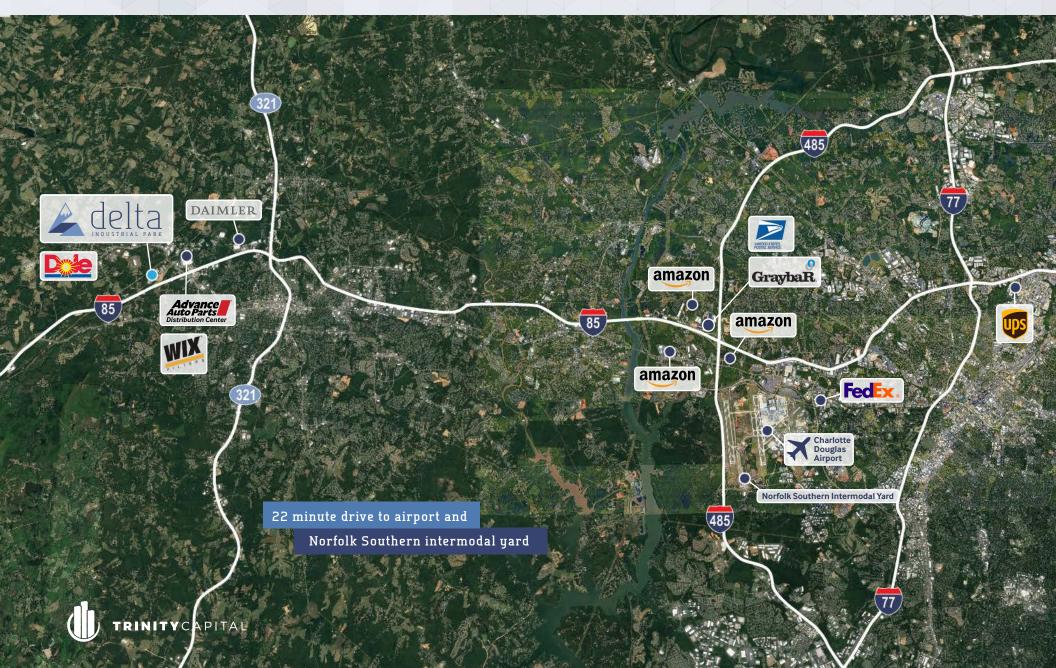

## **ACCESS**

Immediately off I-85 exit 14 and Bessemer City Road

In the heart of Gaston County, minutes from

Charlotte and directly off I-85.

Highly visible and prominently positioned along I-85 delta INDUSTRIAL PARK 85 85 DELTA INDUSTRIAL PARK SITE DELTA DRIVE DELTA DRIVE The state of the s TRINITY

Immediate access to I-85 and multiple Interstate systems,

providing distribution access to the country's top markets.

# **HIGHWAYS**

| INTERSTATE 85  | .5 miles  |
|----------------|-----------|
| HIGHWAY 321    | 3.4 miles |
| HIGHWAY 74     | 3.5 miles |
| INTERSTATE 485 | 26 miles  |
| INTERSTATE 77  | 30 miles  |