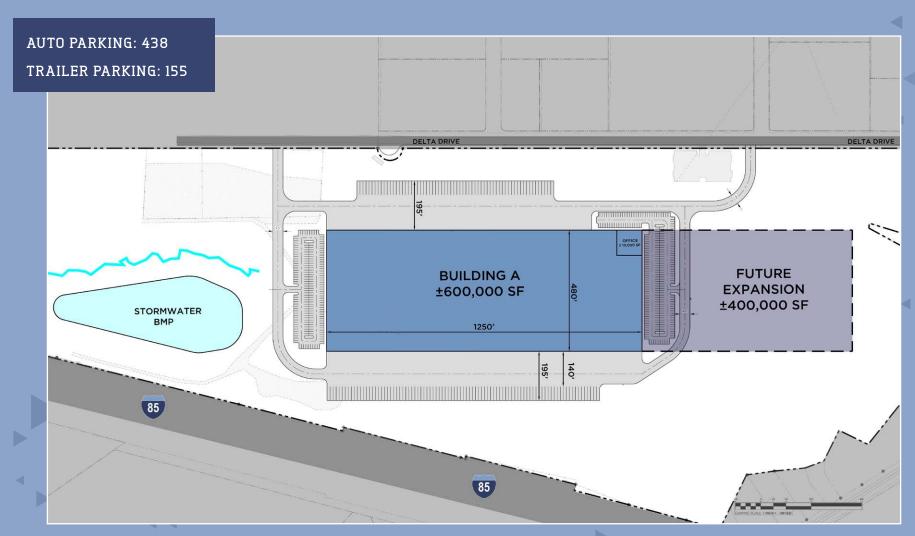

# Site Plan

## **AUTO PARKING**

438 spaces

#### **TRAILER PARKING**

155 spaces

## **TOTAL SF**

±600,000 SF

#### **BUILDING DEPTH**

480'

# **TRUCK COURT**

195'