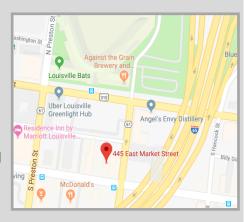

## **OFFICE FOR LEASE**

**EXCLUSIVELY MARKETED BY:** 

**WILL DUNCAN** 

wduncan@duncancre.com

ANNE MARCHAL

amarchal@duncancre.com

OFFICE: (502) 292.5464

- Beautiful office building located in the popular NuLu District with 10 FREE parking spaces allotted to the 2nd floor
- 14,132 SF, Full Floor available with10 offices, open work space,
  3 conference rooms and a large kitchen/breakroom area
- Convenient access to I-64, I-65 and Watterson Expressway
- Surrounded by several area attractions such as Slugger Field, Angel's Envy Distillery, Waterfront Park and KFC Yum! Center
- Riverside Parking lot, directly behind the building, provides additional parking up to 219 spaces
- \$21.00/ SF, plus utilities