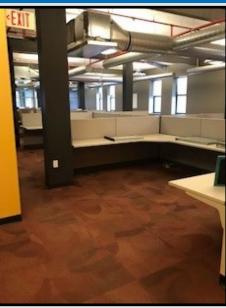

## **OFFICE FOR LEASE**

**EXCLUSIVELY MARKETED BY:** 

**WILL DUNCAN** 

wduncan@duncancre.com

ANNE MARCHAL

amarchal@duncancre.com

OFFICE: (502) 292.5464

- Beautiful office building located in the popular NuLu District with 10 FREE parking spaces allotted to the 2nd floor
- 14,132 SF, Full Floor available with10 offices, open work space,
  3 conference rooms and a large kitchen/breakroom area
- Convenient access to I-64, I-65 and Watterson Expressway
- Surrounded by several area attractions such as Slugger Field, Angel's Envy Distillery, Waterfront Park and KFC Yum! Center
- Riverside Parking lot, directly behind the building, provides additional parking up to 219 spaces
- \$21.00/ SF, plus utilities