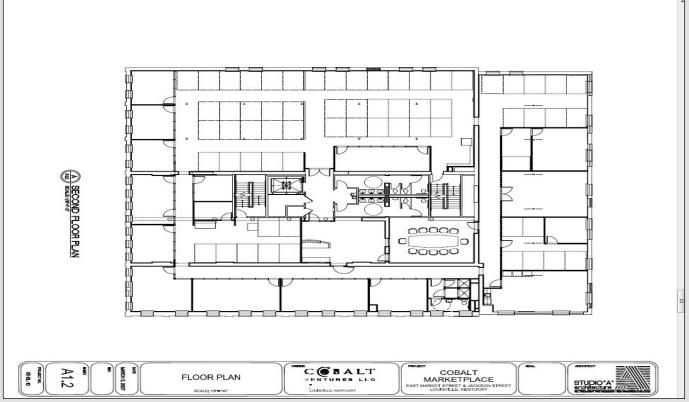

## **OFFICE FOR LEASE**

**EXCLUSIVELY MARKETED BY:** 

**WILL DUNCAN** 

wduncan@duncancre.com

ANNE MARCHAL

amarchal@duncancre.com

OFFICE: (502) 292.5464

- Beautiful office building located in the popular NuLu District with 10 FREE parking spaces allotted to the 2nd floor
- 14,132 SF, Full Floor available with10 offices, open work space,
  3 conference rooms and a large kitchen/breakroom area
- Convenient access to I-64, I-65 and Watterson Expressway
- Surrounded by several area attractions such as Slugger Field, Angel's Envy Distillery, Waterfront Park and KFC Yum! Center
- Riverside Parking lot, directly behind the building, provides additional parking up to 219 spaces
- \$21.00/ SF, plus utilities