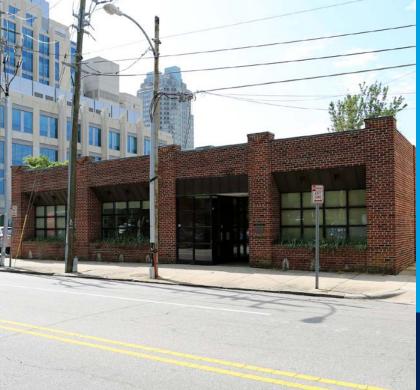

#### PROPERTY HIGHLIGHTS

- 4,600 SF freestanding, single-story office building
- Layout includes 9 private offices with skylights, conference room, break area, and reception
- 7 parking spaces included with rent; supplemental parking available for additional cost
- Located in downtown Raleigh's Nash Square district, across from the Wake County courthouse
- Ideal for a law firm or other professional office user
- Seeking 5-10 year lease term