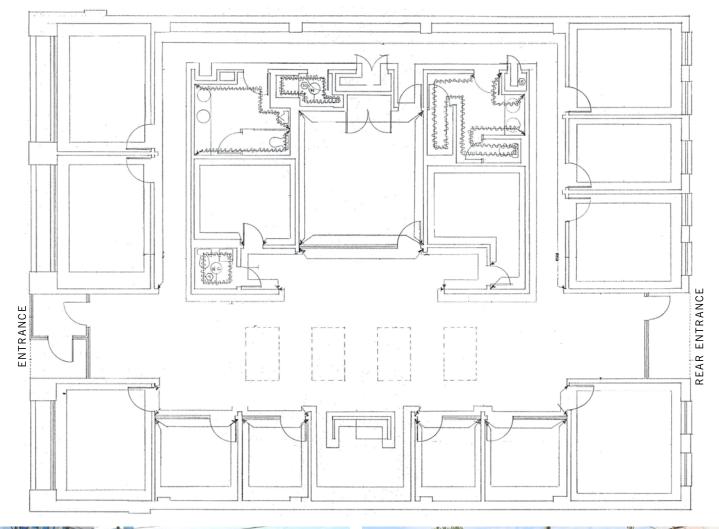

#### PROPERTY HIGHLIGHTS

- 4,600 SF freestanding, single-story office building
- Layout includes 9 private offices with skylights, conference room, break area, and reception
- 7 parking spaces included with rent; supplemental parking available for additional cost
- Located in downtown Raleigh's Nash Square district, across from the Wake County courthouse
- Ideal for a law firm or other professional office user
- Seeking 5-10 year lease term