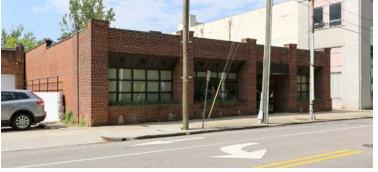

# W MARTIN STREET

RALEIGH, NC 27603 -

FREESTANDING BUILDING IN DOWNTOWN RALEIGH'S NASH

#### PROPERTY HIGHLIGHTS

- 4,600 SF freestanding, single-story office building
- Layout includes 9 private offices with skylights, conference room, break area, and reception
- 7 parking spaces included with rent; supplemental parking available for additional cost
- Located in downtown Raleigh's Nash Square district, across from the Wake County courthouse
- Ideal for a law firm or other professional office user
- Seeking 5-10 year lease term