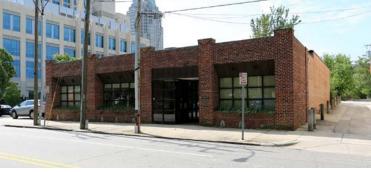

# W MARTIN STREET

RALEIGH, NC 27603 -

FREESTANDING BUILDING IN DOWNTOWN RALEIGH'S NASH

#### PROPERTY HIGHLIGHTS

- 4,600 SF freestanding, single-story office building
- Layout includes 9 private offices with skylights, conference room, break area, and reception
- 7 parking spaces included with rent; supplemental parking available for additional cost
- Located in downtown Raleigh's Nash Square district, across from the Wake County courthouse
- Ideal for a law firm or other professional office user
- Seeking 5-10 year lease term