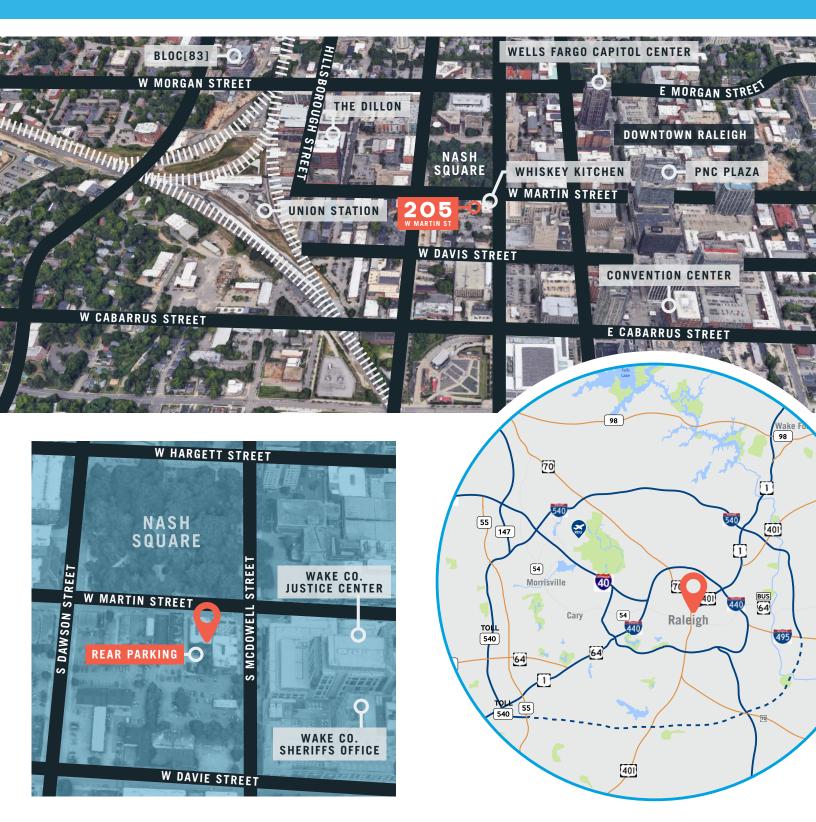

# W MARTIN STREET

RALEIGH, NC 27603 -

FREESTANDING BUILDING IN DOWNTOWN RALEIGH'S NASH

#### PROPERTY HIGHLIGHTS

- 4,600 SF freestanding, single-story office building
- Layout includes 9 private offices with skylights, conference room, break area, and reception
- 7 parking spaces included with rent; supplemental parking available for additional cost
- Located in downtown Raleigh's Nash Square district, across from the Wake County courthouse
- Ideal for a law firm or other professional office user
- Seeking 5-10 year lease term