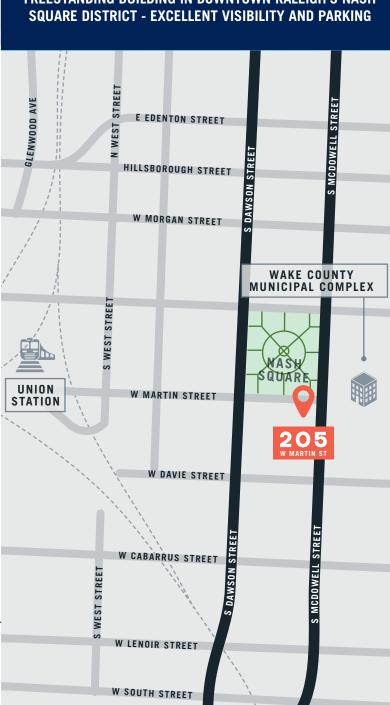

# W MARTIN STREET

RALEIGH, NC 27603 -

FREESTANDING BUILDING IN DOWNTOWN RALEIGH'S NASH

#### PROPERTY HIGHLIGHTS

- 4,600 SF freestanding, single-story office building
- Layout includes 9 private offices with skylights, conference room, break area, and reception
- 7 parking spaces included with rent; supplemental parking available for additional cost
- Located in downtown Raleigh's Nash Square district, across from the Wake County courthouse
- Ideal for a law firm or other professional office user
- Seeking 5-10 year lease term