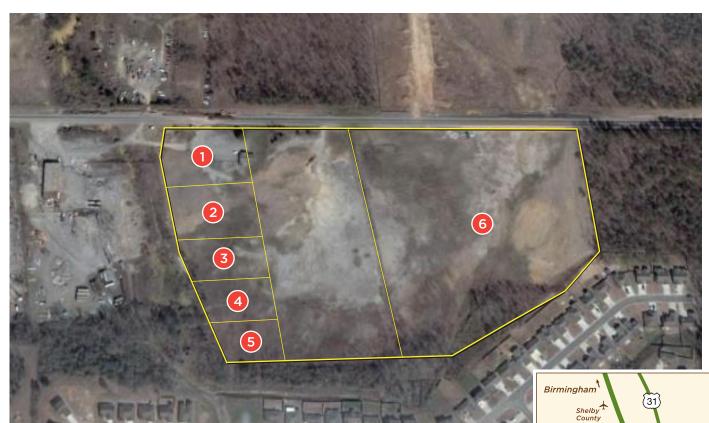

# LIGHT INDUSTRIAL DEVELOPMENT SITES CALERA, ALABAMA

# SALE

Highway 16 Calera, Alabama

#### SIZE

1-8 Acres available

## SITE

- Delivered rough graded with all utilities
- Ideal for trucking company
- I-65 Access

### ZONING

Light Industrial

SALE PRICE Varies based on lot size

See Site Plan on Reverse Side