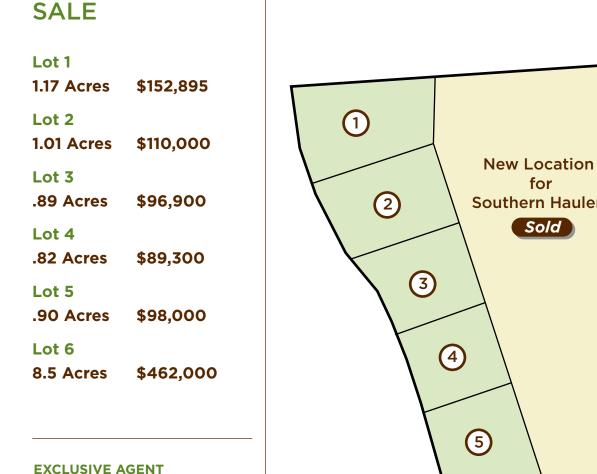

#### SIZE

1-8 Acres available

### ZONING

Light Industrial

SALE PRICE Varies based on lot size

See Site Plan on Reverse Side

#### Comments:

Small lots convenient for user to build their own facility Various pad sizes available as well as build-to-suit opportunities.

1801 Fifth Avenue North Suite 300 Birmingham, AL 35203

TEL 205.871.7100 FAX 205.871.3331 grahamcompany.com