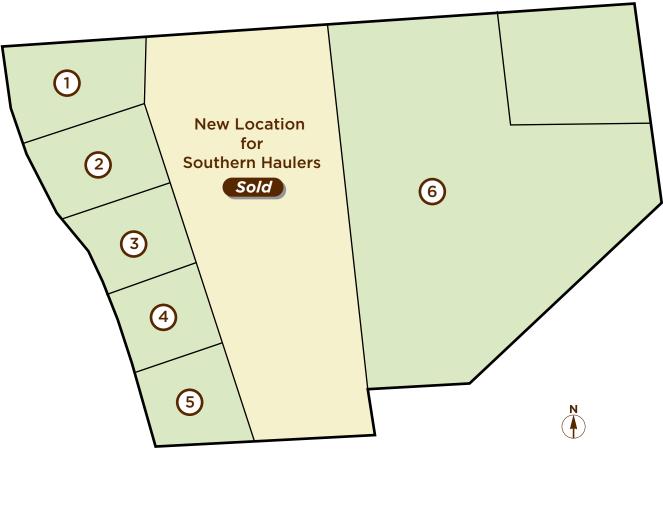

#### SIZE

1-8 Acres available

### ZONING

Light Industrial

SALE PRICE Varies based on lot size

See Site Plan on Reverse Side

#### Comments:

Small lots convenient for user to build their own facility Various pad sizes available as well as build-to-suit opportunities.

1801 Fifth Avenue North Suite 300 Birmingham, AL 35203

TEL 205.871.7100 FAX 205.871.3331 grahamcompany.com