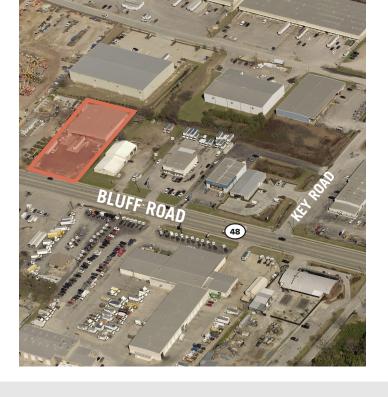

(2) large on grade drive-in doors and two (2) dock doors
- > Eave Height: 16'
- > Center Height: 18'

### ZONING: HI (Heavy Industrial) Richland County SUBLEASE RATE: \$6.00 PSF NNN



NICK STOMSKI, SIOR | Partner | nstomski@trinity-partners.com | 803-567-1447 JAKE NIDIFFER | Brokerage Associate | jnidiffer@trinity-partners.com | 803-567-1324



TRINITY PARTNERS | 1556 MAIN STREET, SUITE 200 COLUMBIA, SC 29201 | TRINITY-PARTNERS.COM The information contained herein was obtained from sources believed reliable; however, Trinity Partners makes no guarantees, warranties, or representations as to the completeness or accuracy thereof. The presentation of this property is submitted subject to errors, omissions, changes of price or conditions prior to sale or lease, or withdrawal without notice.



# 1612 Bluff Road



#### FOR MORE INFO, CONTACT

NICK STOMSKI, SIOR | Partner | nstomski@trinity-partners.com | 803-567-1447 JAKE NIDIFFER | Brokerage Associate | jnidiffer@trinity-partners.com | 803-567-1324 TRINITY PARTNERS

TRINITY PARTNERS | 1556 MAIN STREET, SUITE 200 COLUMBIA, SC 29201 | TRINITY-PARTNERS.COM

The information contained herein was obtained from sources believed reliable; however, Trinity Partners makes no guarantees, warranties, or representations as to the completeness or accuracy thereof. The presentation of this property is submitted subject to errors, omissions, changes of price or conditions prior to sale or lease, or withdrawal without notice.

#### FOR SUBLEASE

#### FOR SUBLEASE

## 1612 Bluff Road COLUMBIA, SC 29201



#### FOR MORE INFO, CONTACT

NICK STOM