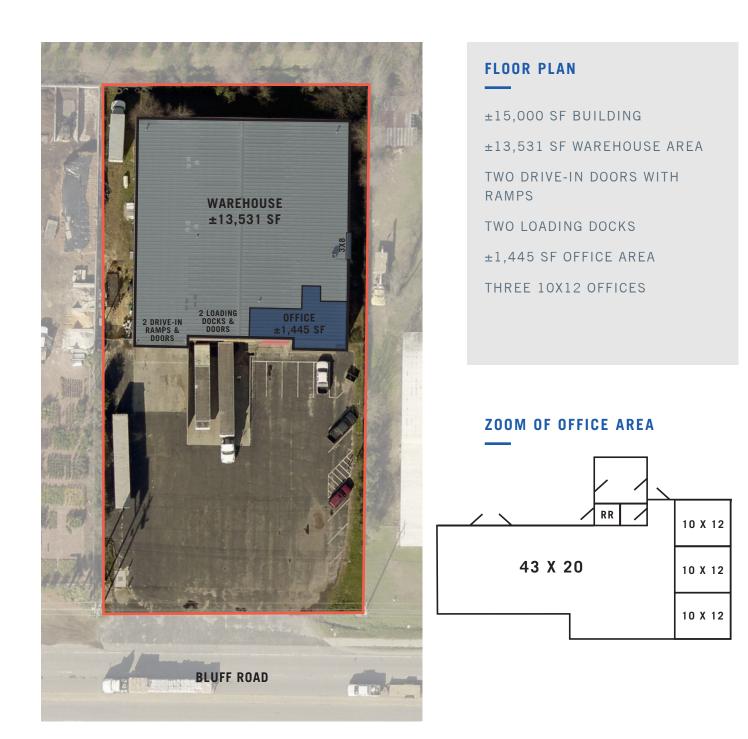

## Available for Sublease: **±15,000 SF** Industrial Space Available

- > ±15,000 SF industrial building
- > 2,000 SF of showroom/office space
- Completely renovated in 2019
- 100% Sprinkler coverage with high density system
- Loading: Includes two (2) large on grade drive-in doors and two (2) dock doors
- > Eave Height: 16'
- > Center Height: 18'