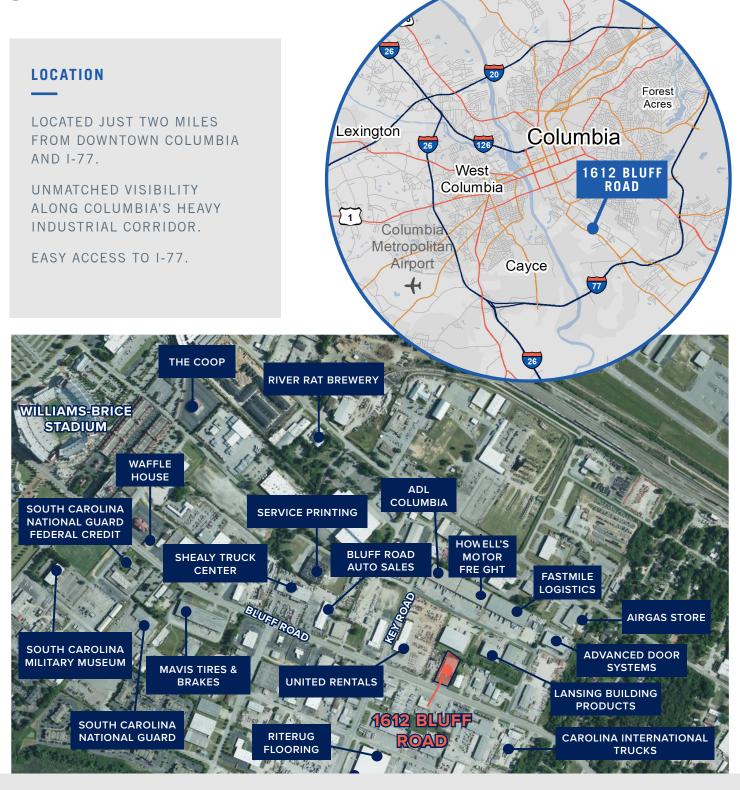

ive-in doors and two (2) dock doors
- > Eave Height: 16'
- > Center Height: 18'

### ZONING: HI (Heavy Industrial) Richland County SUBLEASE RATE: \$6.00 PSF NNN



NICK STOMSKI, SIOR | Partner | nstomski@trinity-partners.com | 803-567-1447 JAKE NIDIFFER | Brokerage Associate | jnidiffer@trinity-partners.com | 803-567-1324



TRINITY PARTNERS | 1556 MAIN STREET, SUITE 200 COLUMBIA, SC 29201 | TRINITY-PARTNERS.COM The information contained herein was obtained from sources believed reliable; however, Trinity Partners makes no guarantees, warranties, or representations as to the completeness or accuracy thereof. The presentation of this property is submitted subject to errors, omissions, changes of price or conditions prior to sale or lease, or withdrawal without notice.



# 1612 Bluff Road



#### FOR MORE INFO, CONTACT

NICK STOMSKI, SIOR | Partner | nstomski@trinity-partners.com | 803-567-1447 JAKE NIDIFFER | Brokerage Associate | jnidiffer@trinity-partners.com | 803-567-1324 TRINITY PARTNERS

TRINITY PARTNERS | 1556 MAIN STREET, SUITE 200 COLUMBIA, SC 29201 | TRINITY-PARTNERS.COM

The information contained herein was obtained from sources believed reliable; however, Trinity Partners makes no guarantees, warranties, or representations as to the completeness or accuracy thereof. The presentation of this property is submitted subject to errors, omissions, changes of price or conditions prior to sale or lease, or withdrawal without notice.

#### FOR SUBLEASE

#### FOR SUBLEASE

## 1612 Bluff Road COLUMBIA, SC 29201



#### FOR MORE INFO, CONTACT

NICK STOMSKI, SIOR | Partner |