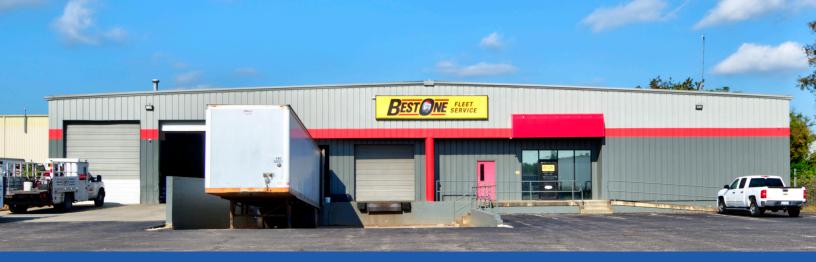

#### FOR SUBLEASE

## 1612 Bluff Road COLUMBIA, SC 29201

## Available for Sublease: **±15,000 SF** Industrial Space Available

- > ±15,000 SF industrial building
- > 2,000 SF of showroom/office space
- Completely renovated in 2019
- 100% Sprinkler coverage with high density system
- Loading: Includes two (2) large on grade drive-in doors and two (2) dock doors
- > Eave Height: 16'
- > Center Height: 18'