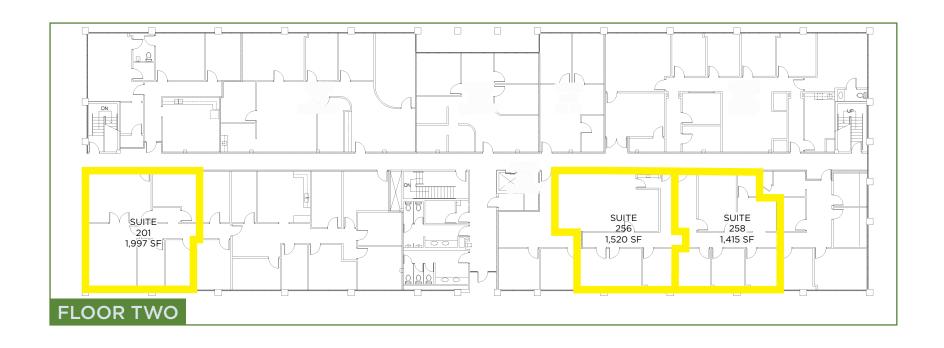

### **AVAILABLE SPACE:**

| SUITE NUMBER | SF    |
|--------------|-------|
| 201          | 1,997 |
| 256          | 1,520 |
| 258          | 1,415 |

**EXCLUSIVELY OFFERED BY** 

WALTER BROWN, SIOR walterb@grahamcompany.com