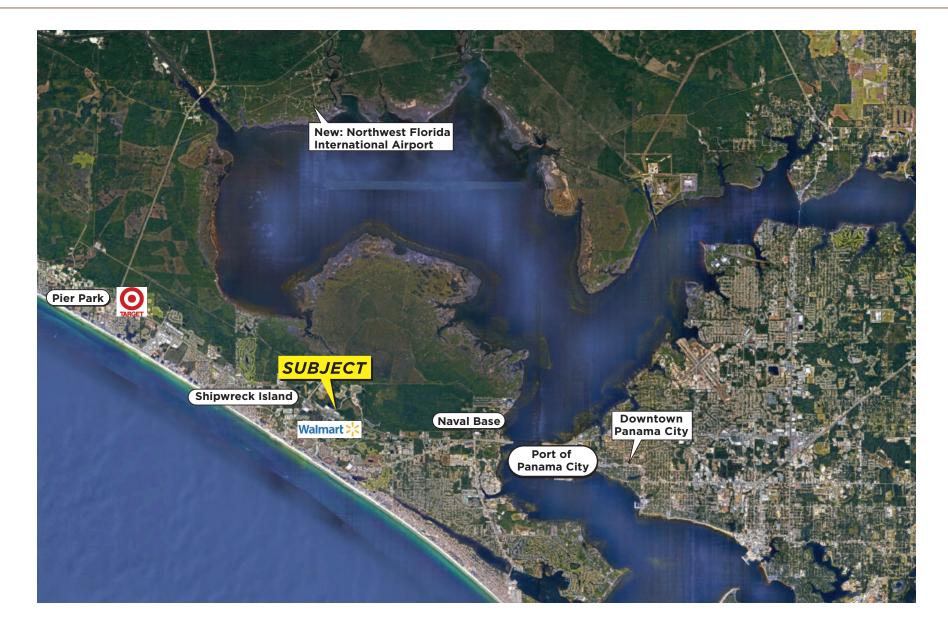

#### COMMENTS

- Excellent development opportunity
- Site was previously approved as Rebecca's Landing, a 1.2 million
  SF mixed used lifestyle center
- High traffic area
- Highly visible with frontage on both Thomas Drive and Front Beach Road
- Just minutes away from the West Bay sector and the newly opened Northwest Florida International Airport