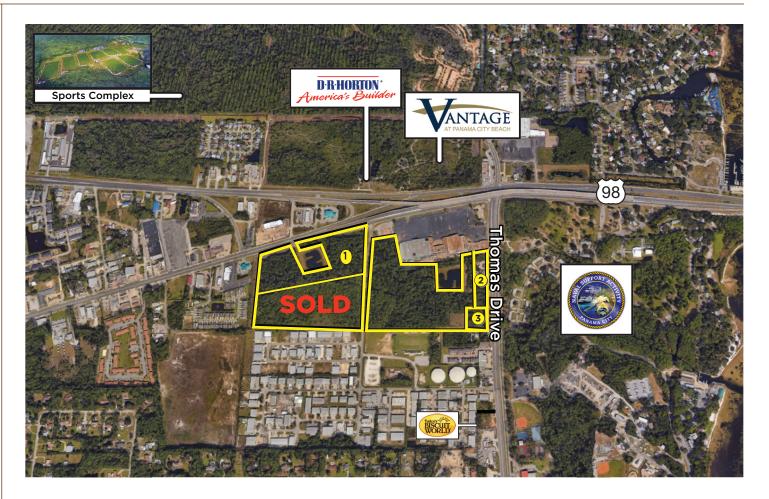

#### AVAILABLE

3 Parcels totaling +/- 32 acres

#### COMMENTS

- Excellent development opportunity
- Site was previously approved as Rebecca's Landing, a 1.2 million
  SF mixed used lifestyle center
- High traffic area
- Highly visible with frontage on both Thomas Drive and Front Beach Road
- Just minutes away from the West Bay sector and the newly opened Northwest Florida International Airport