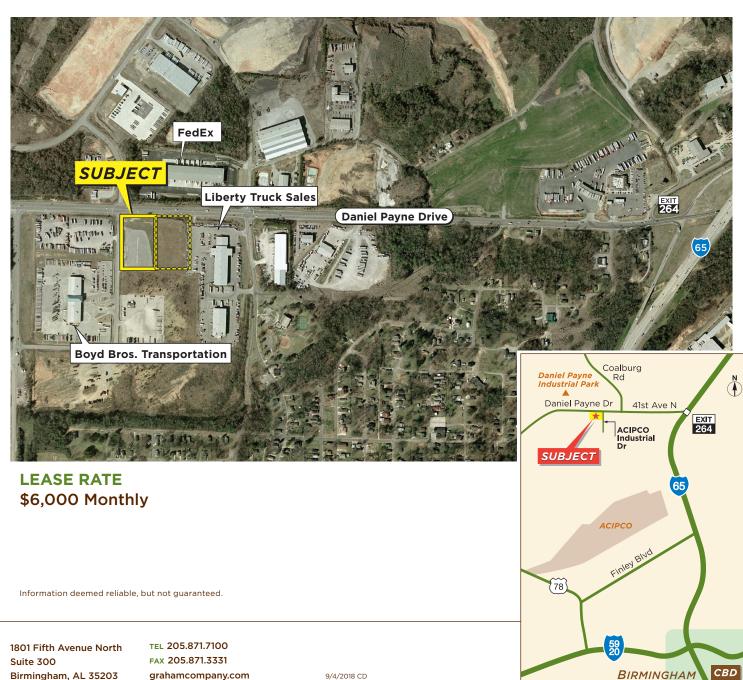

## PREPARED TRAILER/EQUIPMENT YARD

BIRMINGHAM, ALABAMA

## **LEASE**

Daniel Payne Drive & **ACIPCO Industrial Drive** Birmingham, AL 35214

## SITE

(+/-) 3 Acres prepared (6.15 total acres available)

## **PROPERTY FEATURES**

- · Compacted gravel with perimeter fencing and lighting
- · Utilities available to site for office trailer hook-up
- Located less than one (1) mile from I-65, Exit 264
- Excellent visibility
- Immediately adjacent to Boyd **Brothers Transportation and** Daniel Payne Industrial Park
- Entire 6.15 acres can be made available