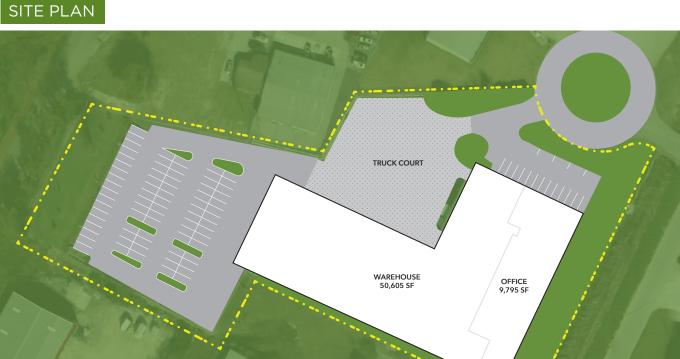

## **AVAILABLE SPACE**

60.400 SF Total

• 9.795 SF Office

• 50,605 SF Warehouse

SITE SIZE

CONSTRUCTION

ZONING

4.03 Acres

LOADING

16' - 28.5'

100% - Office & warehouse

3 Phase; 480V, 1200A

(1) Five ton

(1) Three ton

• (1) 10' x 12' DI Door

• (1) 12' x 14' DI Door

• (1) 10' x 12' DH Door w/ pit leveler & seal

• (4) 9' x 10' DH Doors w/ pit levelers & seals

PARKING **DETAILS** 

90 +/- marked stalls

· Direct interstate visibility from I-65

Located less than 1 mile +/- from I-65 Exit 242