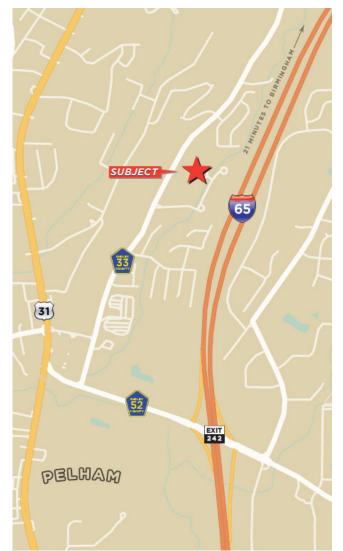

• (1) 10' x 12' DH Door w/ pit leveler & seal

• (4) 9' x 10' DH Doors w/ pit levelers & seals

PARKING **DETAILS** 

90 +/- marked stalls

· Direct interstate visibility from I-65

Located less than 1 mile +/- from I-65 Exit 242