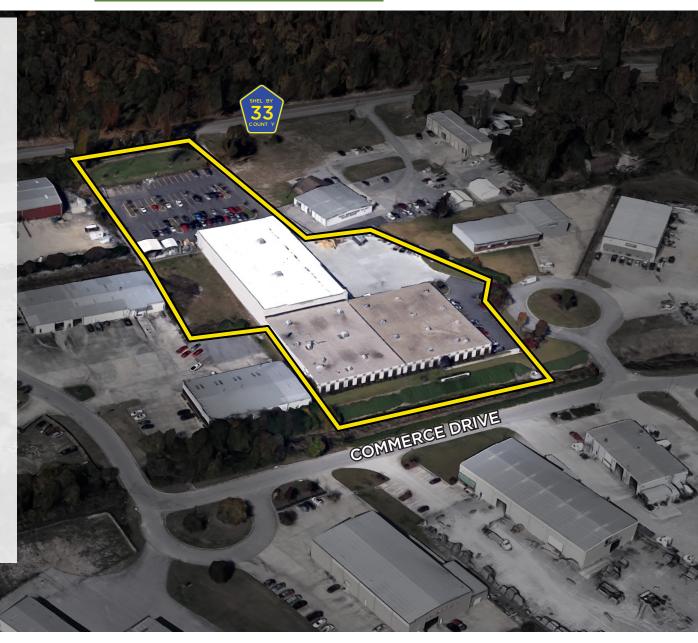

## CLASS-A FREESTANDING OFFICE/WAREHOUSE | FOR LEASE

110 Commerce Drive Pelham, AL 35124 LEASE RATE: \$5.95/SF • NET

LOADING

16' - 28.5'

100% - Office & warehouse

3 Phase; 480V, 1200A

(1) Five ton

(1) Three ton

• (1) 10' x 12' DI Door

• (1) 12' x 14' DI Door

• (1) 10' x 12' DH Door w/ pit leveler & seal

• (4) 9' x 10' DH Doors w/ pit levelers & seals

PARKING **DETAILS** 

90 +/- marked stalls

· Direct interstate visibility from I-65

Located less than 1 mile +/- from I-65 Exit 242