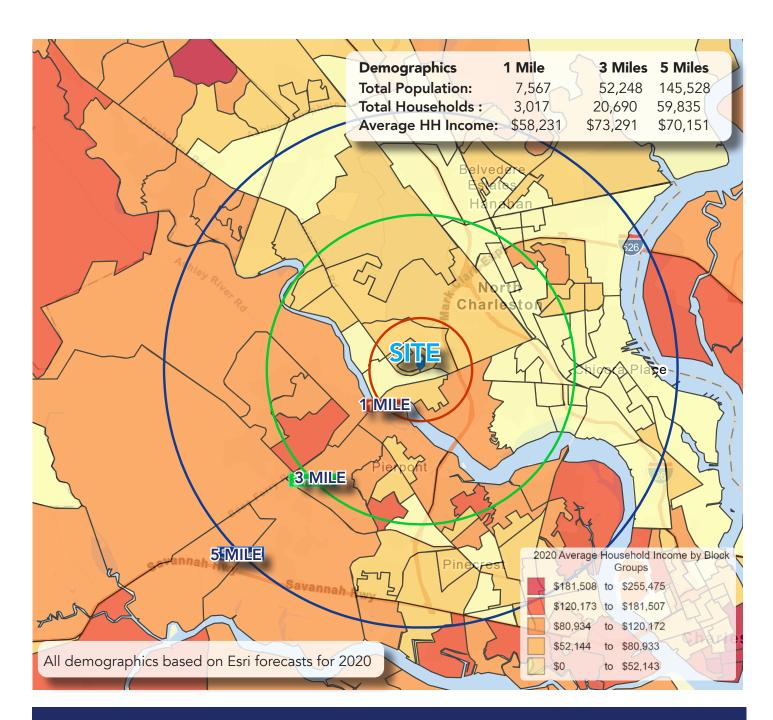

# PROPERTY DESCRIPTION

Oak Ridge Plaza is a retail shopping center located at 5060 Dorchester Road, one of the most prominent intersections of Dorchester Road, at Montague Avenue, in North Charleston. It caters to area residents and a substantial daytime population from many nearby businesses. Some of these businesses include: Boeing, Bosch, North Charleston City Hall, The Charleston County Office Complex, Faber Place Office Park, and many others in this area of North Charleston.