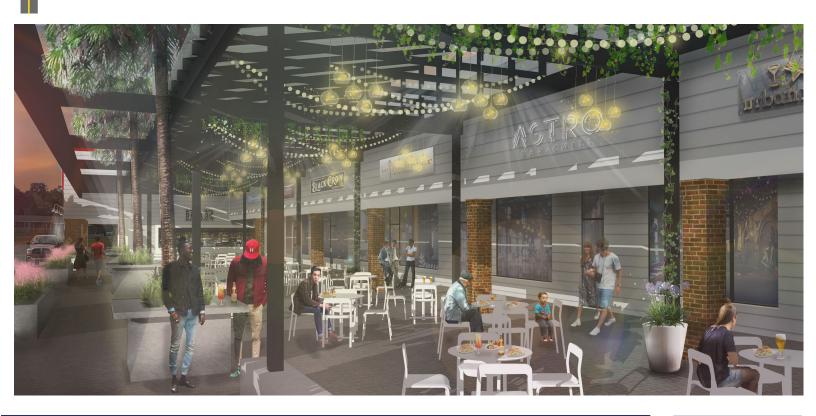

# PROPERTY DESCRIPTION

Oak Ridge Plaza is a retail shopping center located at 5060 Dorchester Road, one of the most prominent intersections of Dorchester Road, at Montague Avenue, in North Charleston. It caters to area residents and a substantial daytime population from many nearby businesses. Some of these businesses include: Boeing, Bosch, North Charleston City Hall, The Charleston County Office Complex, Faber Place Office Park, and many others in this area of North Charleston.

With an abundant field of parking, excellent visibility, and convenient access off of Dorchester Road (3 curb cuts), Oak Ridge Plaza is ideal for businesses that wish to cater to this area of North Charleston. Larger spaces may becoming available and several tenants are on month-to-month leases.