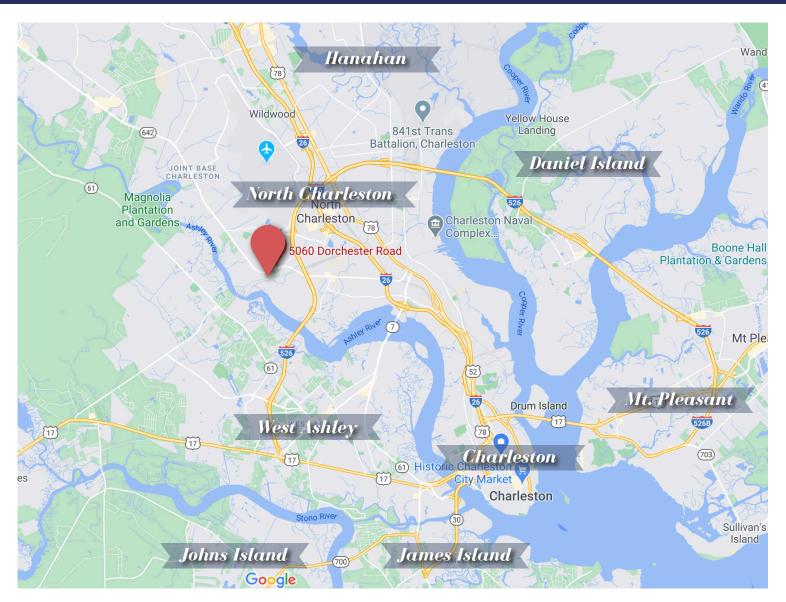

5060 Dorchester Road | North Charleston, SC

# PROPERTY DESCRIPTION

Oak Ridge Plaza is a retail shopping center located at 5060 Dorchester Road, one of the most prominent intersections of Dorchester Road, at Montague Avenue, in North Charleston. It caters to area residents and a substantial daytime population from many nearby businesses. Some of these businesses include: Boeing, Bosch, North Charleston City Hall, The Charleston County Office Complex, Faber Place Office Park, and many others in this area of North Charleston.

### Corner of Dorchester Road & Montague Avenue | North Charleston, SC