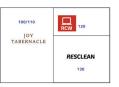

## **OAKRIDGE PLAZA**

5060 Dorchester Road | North Charleston, SC

| SUITE   | TENANT                   | SQ. FT.   |
|---------|--------------------------|-----------|
| 200     | Cuban Gypsy Pantry       | 4,300 SF  |
| 210     | Captains Clutter         | 4,000 SF  |
| 220     | AVAILABLE                | 2,100 SF  |
| 230/240 | Star Beauty & Fashion    | 5,200 SF  |
| 250     | Celebrityz Barber Shop   | 1,300 SF  |
| 260     | AVAILABLE                | 2,065 SF  |
| 270     | 5th Avenue Couture       | 700 SF    |
| 280     | Turbo Pub Eats           | 2,300 SF  |
| 300     | Planet Fitness           | 30,180 SF |
| 310     | H&R Block                | 3,075 SF  |
| 320     | Gullah Roots             | 4,785 SF  |
| 330     | All Phase Nutrition      | 1,250 SF  |
| 340     | AVAILABLE                | 2,325 SF  |
| 350     | Calvary Temple of Praise | 3,115 SF  |
| 360     | Save-A-Lot               | 16,060 SF |
| 370     | Dollar General           | 8,560 SF  |