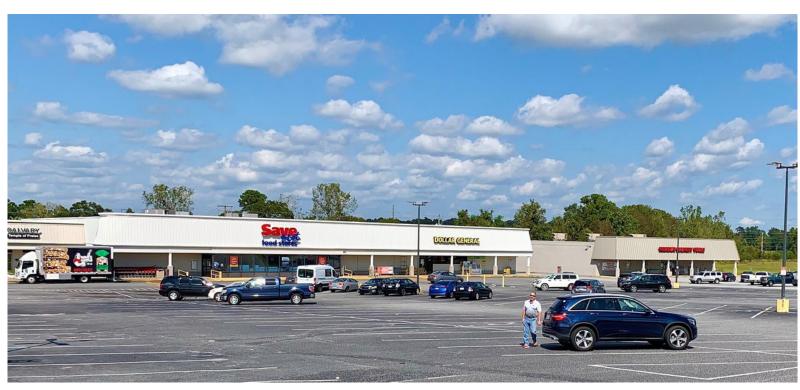

# PROPERTY DESCRIPTION

Oak Ridge Plaza is a retail shopping center located at 5060 Dorchester Road, one of the most prominent intersections of Dorchester Road, at Montague Avenue, in North Charleston. It caters to area residents and a substantial daytime population from many nearby businesses. Some of these businesses include: Boeing, Bosch, North Charleston City Hall, The Charleston County Office Complex, Faber Place Office Park, and many others in this area of North Charleston.

With an abundant field of parking, excellent visibility, and convenient access off of Dorchester Road (3 curb cuts), Oak Ridge Plaza is ideal for businesses that wish to cater to this area of North Charleston. Larger spaces may becoming available and several tenants are on month-to-month leases.