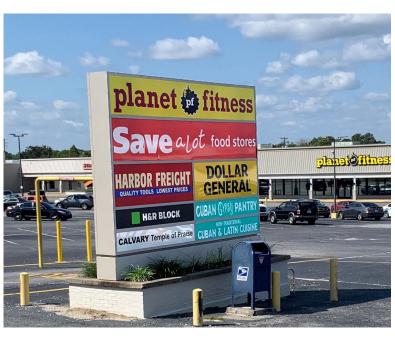

## **OAKRIDGE PLAZA**

5060 Dorchester Road | North Charleston, SC

| SUITE   | TENANT                   | SQ. FT.   |
|---------|--------------------------|-----------|
| 200     | Cuban Gypsy Pantry       | 4,300 SF  |
| 210     | Captains Clutter         | 4,000 SF  |
| 220     | AVAILABLE                | 2,100 SF  |
| 230/240 | Star Beauty & Fashion    | 5,200 SF  |
| 250     | Celebrityz Barber Shop   | 1,300 SF  |
| 260     | AVAILABLE                | 2,065 SF  |
| 270     | 5th Avenue Couture       | 700 SF    |
| 280     | Turbo Pub Eats           | 2,300 SF  |
| 300     | Planet Fitness           | 30,180 SF |
| 310     | H&R Block                | 3,075 SF  |
| 320     | Gullah Roots             | 4,785 SF  |
| 330     | All Phase Nutrition      | 1,250 SF  |
| 340     | AVAILABLE                | 2,325 SF  |
| 350     | Calvary Temple of Praise | 3,115 SF  |
| 360     | Save-A-Lot               | 16,060 SF |
| 370     | Dollar General           | 8,560 SF  |