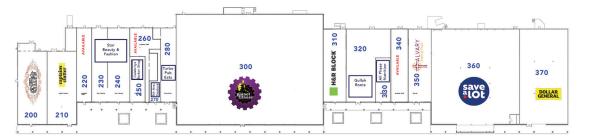

## **OAKRIDGE PLAZA**

5060 Dorchester Road | North Charleston, SC

| SUITE   | TENANT                   | SQ. FT.   |
|---------|--------------------------|-----------|
| 200     | Cuban Gypsy Pantry       | 4,300 SF  |
| 210     | Captains Clutter         | 4,000 SF  |
| 220     | AVAILABLE                | 2,100 SF  |
| 230/240 | Star Beauty & Fashion    | 5,200 SF  |
| 250     | Celebrityz Barber Shop   | 1,300 SF  |
| 260     | AVAILABLE                | 2,065 SF  |
| 270     | 5th Avenue Couture       | 700 SF    |
| 280     | Turbo Pub Eats           | 2,300 SF  |
| 300     | Planet Fitness           | 30,180 SF |
| 310     | H&R Block                | 3,075 SF  |
| 320     | Gullah Roots             | 4,785 SF  |
| 330     | All Phase Nutrition      | 1,250 SF  |
| 340     | AVAILABLE                | 2,325 SF  |
| 350     | Calvary Temple of Praise | 3,115 SF  |
| 360     | Save-A-Lot               | 16,060 SF |
| 370     | Dollar General           | 8,560 SF  |