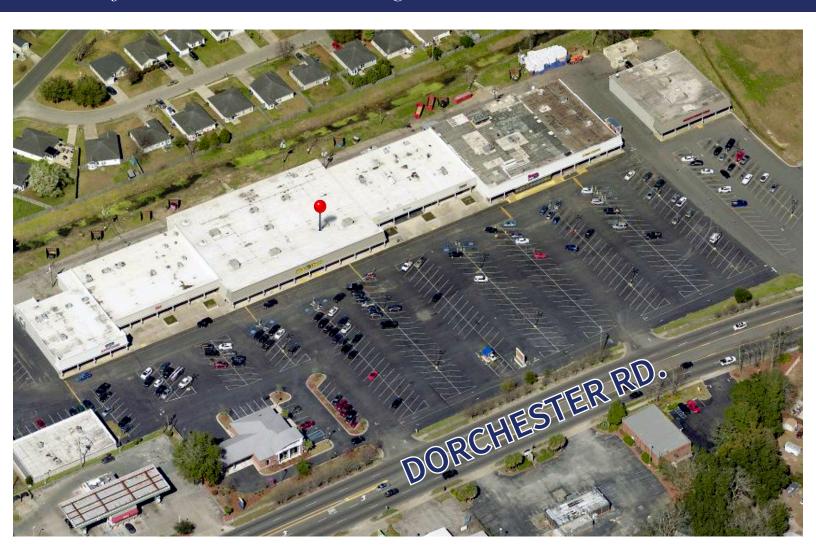

With an abundant field of parking, excellent visibility, and convenient access off of Dorchester Road (3 curb cuts), Oak Ridge Plaza is ideal for businesses that wish to cater to this area of North Charleston. Larger spaces may becoming available and several tenants are on month-to-month leases.

• Traffic Count: 30,000+ VPD