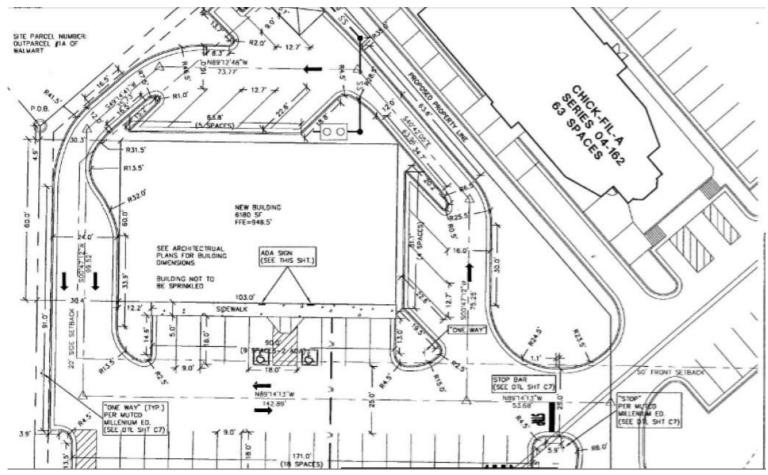

## 3906 SC-9, Boiling Springs, SC 29316

Prime retail center has an opportunity for 1,200 - 3,600 SF for lease. This is an outparcel to Walmart Supercenter and shares ingress/egress with Chick-fil-A on Hwy. 9 and Rainbow Lake Rd. at a lighted intersection.

A range of divisible square footage exists between 1,200 - 3,600 SF.

In addition to Lowe's Home Improvement as a traffic generator on Rainbow Lake Rd., new retail immediately across the street includes Starbucks, Marco's Pizza, Aldi and a new 23,000 SF medical facility almost completed with construction.