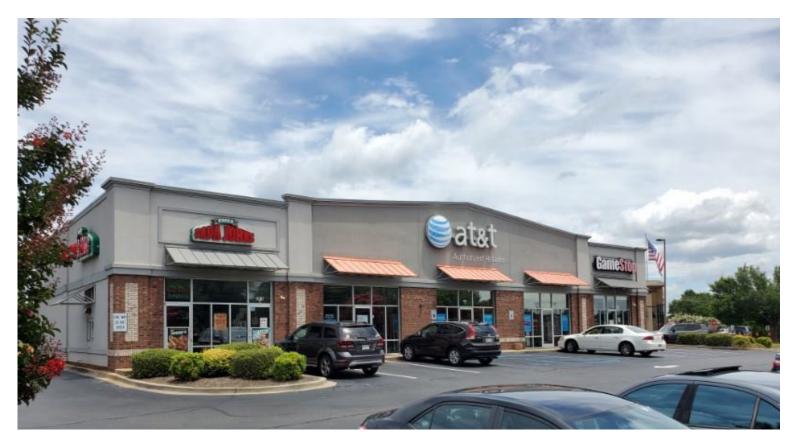

## 3906 SC-9, Boiling Springs, SC 29316

Prime retail center has an opportunity for 1,200 - 3,600 SF for lease. This is an outparcel to Walmart Supercenter and shares ingress/egress with Chick-fil-A on Hwy. 9 and Rainbow Lake Rd. at a lighted intersection.