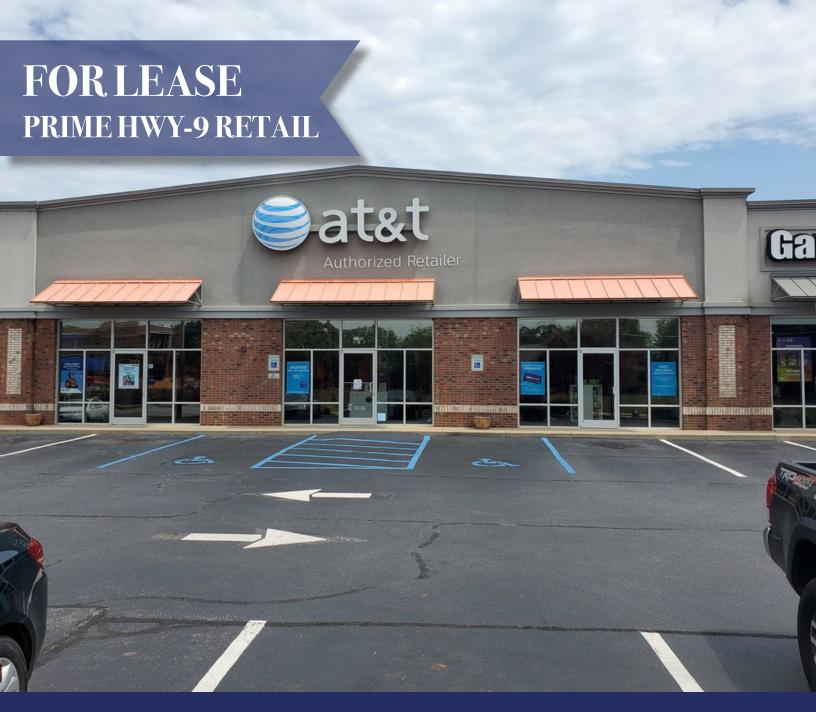

## 3906 SC-9, Boiling Springs, SC 29316

Prime retail center has an opportunity for 1,200 - 3,600 SF for lease. This is an outparcel to Walmart Supercenter and shares ingress/egress with Chick-fil-A on Hwy. 9 and Rainbow Lake Rd. at a lighted intersection.

• Price: \$24 PSF NNN

• **Space:** 1,200 - 3,600 SF

Property Type: Restaurant,

Street Retail

• Tax ID: 2-37-00-027.07

• County: Spartanburg