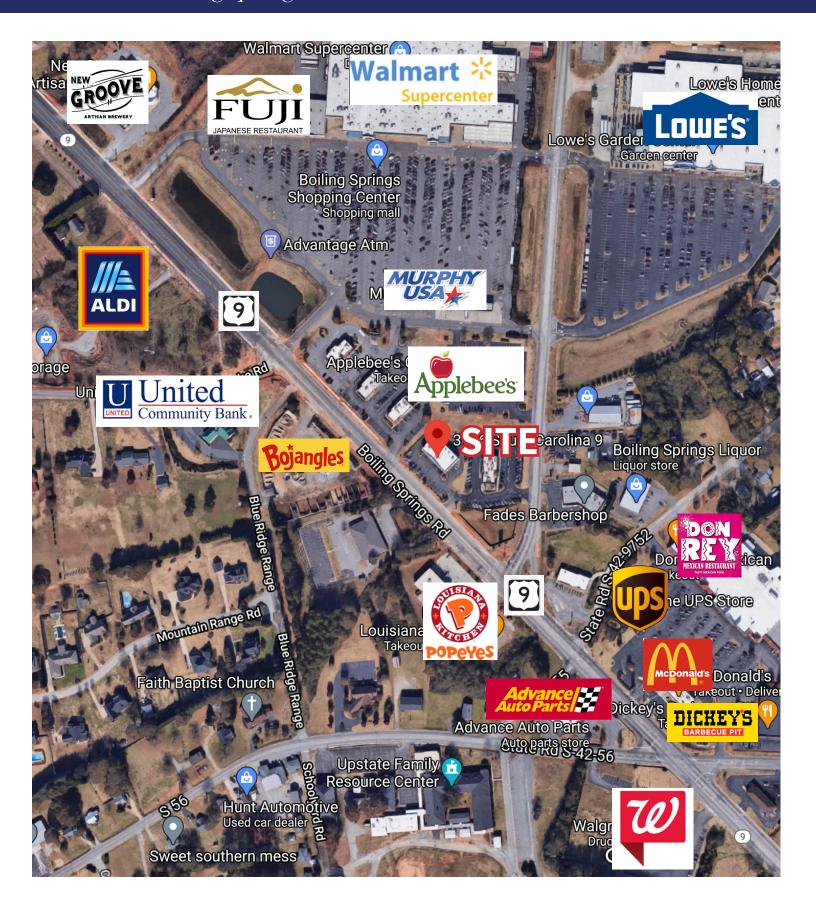

## 3906 SC-9, Boiling Springs, SC 29316

Prime retail center has an opportunity for 1,200 - 3,600 SF for lease. This is an outparcel to Walmart Supercenter and shares ingress/egress with Chick-fil-A on Hwy. 9 and Rainbow Lake Rd. at a lighted intersection.

A range of divisible square footage exists between 1,200 - 3,600 SF.

In addition to Lowe's Home Improvement as a traffic generator on Rainbow Lake Rd., new retail immediately across the street includes Starbucks, Marco's Pizza, Aldi and a new 23,000 SF medical facility almost completed with construction.