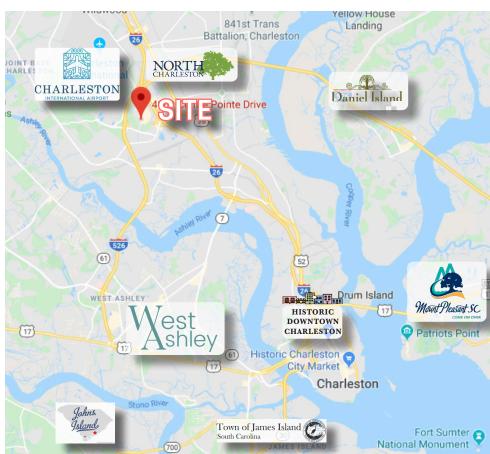

### PROPERTY OVERVIEW

Pre-leasing for a proposed 6,000 ft center next to Tanger Outlets! This location is perfect for small Service Retail and Office users looking for maximum visibility on high traffic CenterPointe Dr. The site is located right in front of the Golden Corral and contains two access points for ingress and egress.