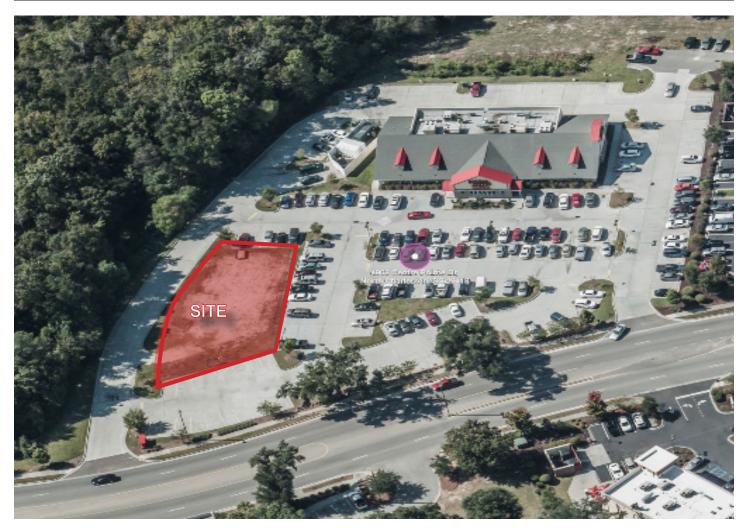

Pre-leasing for a proposed 6,000 ft center next to Tanger Outlets! This location is perfect for small Service Retail and Office users looking for maximum visibility on high traffic CenterPointe Dr. The site is located right in front of the Golden Corral and contains two access points for ingress and egress.