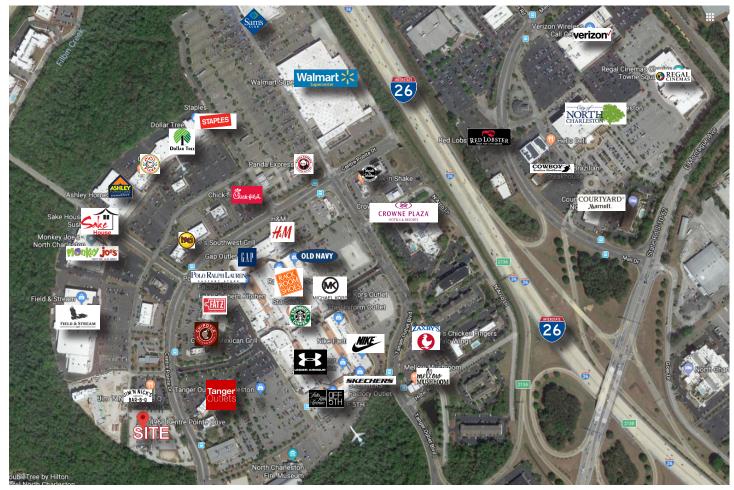

Pre-leasing for a proposed 6,000 ft center next to Tanger Outlets! This location is perfect for small Service Retail and Office users looking for maximum visibility on high traffic CenterPointe Dr. The site is located right in front of the Golden Corral and contains two access points for ingress and egress.