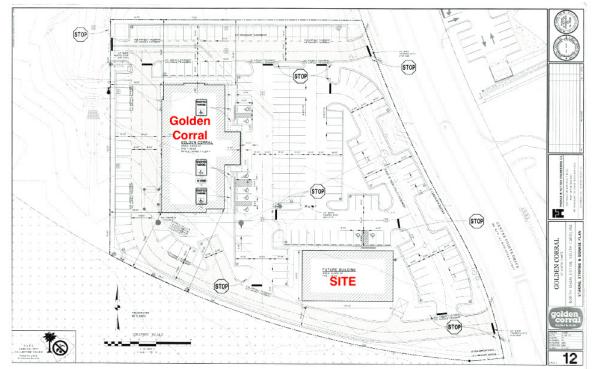

Pre-leasing for a proposed 6,000 ft center next to Tanger Outlets! This location is perfect for small Service Retail and Office users looking for maximum visibility on high traffic CenterPointe Dr. The site is located right in front of the Golden Corral and contains two access points for ingress and egress.