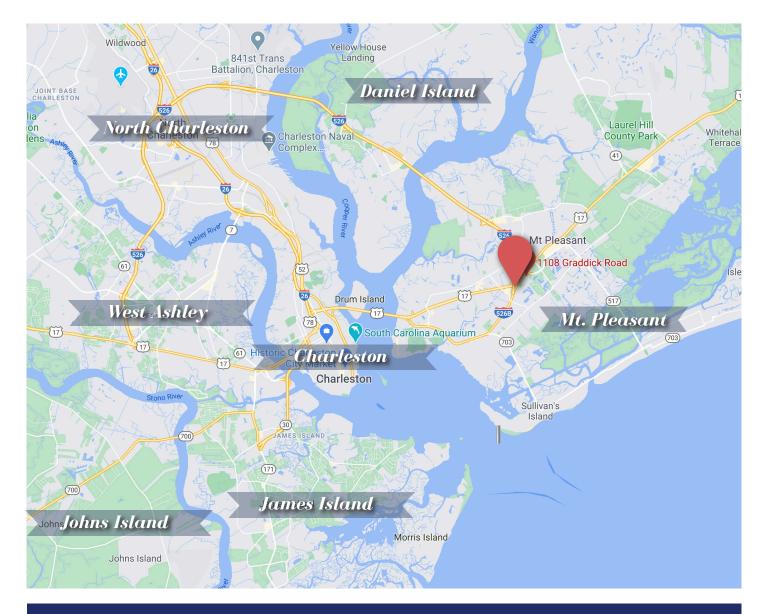

## 1108 Graddick Road | Mount Pleasant, SC 29464

1-526

LOCATION, LOCATION, LOCATION! This tract is one of the few infill tracts available in the booming, Mt Pleasant Mid-Town Corridor. Just off of Hwy 17, adjacent to the Wando Crossing Shopping Center, Trident Technical College, I-526 and Hungryneck Blvd, this property is conveniently located in the center of Mt Pleasant. The site was annexed into Mt Pleasant in 2018 and rezoned to Area Wide Business, which allows a variety of commercial uses. There is a contiguous tract also for sale separately that could be assembled for future development. The sellers have provided a rendering of an office concept reflecting a 4800 sf office development. The owners will also consider Build to Suit options for qualified Tenants.

## 1108 Graddick Road | Mount Pleasant, SC 29464