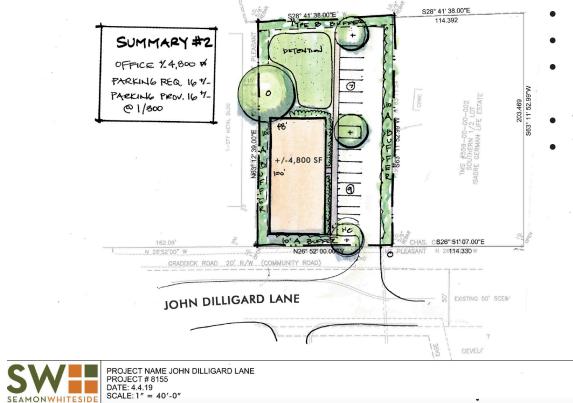

## 1108 Graddick Road | Mount Pleasant, SC 29464

1-526

LOCATION, LOCATION, LOCATION! This tract is one of the few infill tracts available in the booming, Mt Pleasant Mid-Town Corridor. Just off of Hwy 17, adjacent to the Wando Crossing Shopping Center, Trident Technical College, I-526 and Hungryneck Blvd, this property is conveniently located in the center of Mt Pleasant. The site was annexed into Mt Pleasant in 2018 and rezoned to Area Wide Business, which allows a variety of commercial uses. There is a contiguous tract also for sale separately that could be assembled for future development. The sellers have provided a rendering of an office concept reflecting a 4800 sf office development. The owners will also consider Build to Suit options for qualified Tenants.

## **PROPERTY DETAILS**

- Price: \$550,000
- Land Area: 0.53 AC
- Property Type: Hospitality, Retail, Retail-Pad
- Tax ID: 5590000176
- **County:** Charleston

CONCEPT PLAN

TREY ZIMMERMAN Senior Broker +1 843 744 9877 (O) +1 843 224 8121 (D) tzimmerman@cbcatlantic.com