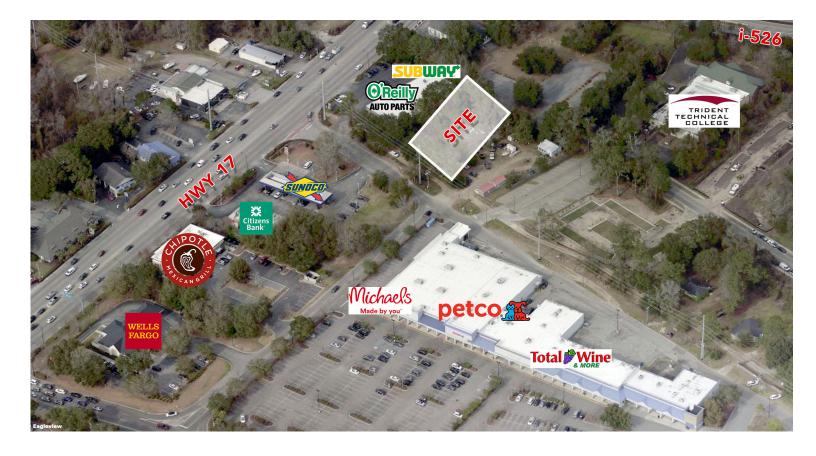

## 1108 Graddick Road | Mount Pleasant, SC 29464

1-526

LOCATION, LOCATION, LOCATION! This tract is one of the few infill tracts available in the booming, Mt Pleasant Mid-Town Corridor. Just off of Hwy 17, adjacent to the Wando Crossing Shopping Center, Trident Technical College, I-526 and Hungryneck Blvd, this property is conveniently located in the center of Mt Pleasant. The site was annexed into Mt Pleasant in 2018 and rezoned to Area Wide Business, which allows a variety of commercial uses. There is a contiguous tract also for sale separately that could be assembled for future development. The sellers have provided a rendering of an office concept reflecting a 4800 sf office development. The owners will also consider Build to Suit options for qualified Tenants.