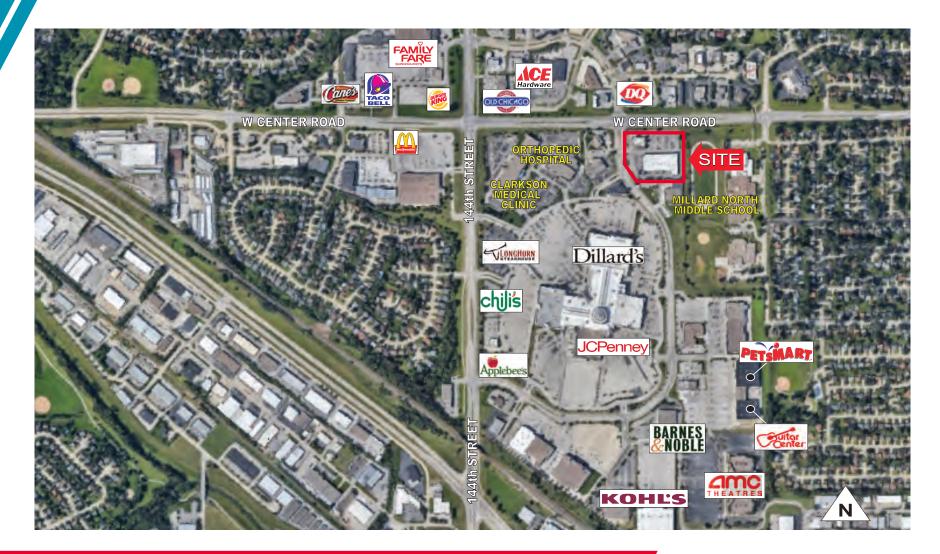

### 4,264 SF for Lease / Excellent Tenant Mix

WEST CENTER ROAD SIGN #2 DRIVE SIGN P **Red Lobster** Ш X-FORM Qr. Gr. Qr. 10 DAK фт TESLIE'S. SHERWIN-WILLIAM SH.PEDAL.PUL Tradeposition **All Nails** 2 SIGN Rudolph's Suite #1 UN/WALK SHOE ROAR /N