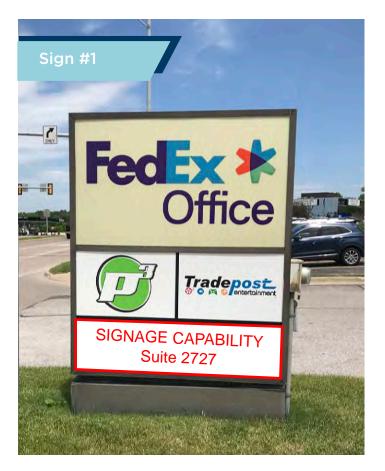

#### Available Signage Capability

Richard Secor, Jr., CCIM / Partner / richard.secor@lundco.com / +1 402 548 4010

2721 - 2759 S. 140th Street / Omaha, NE

4,264 SF for Lease / Excellent Tenant Mix

Richard Secor, Jr., CCIM / Partner / richard.secor@lundco.com / +1 402 548 4010