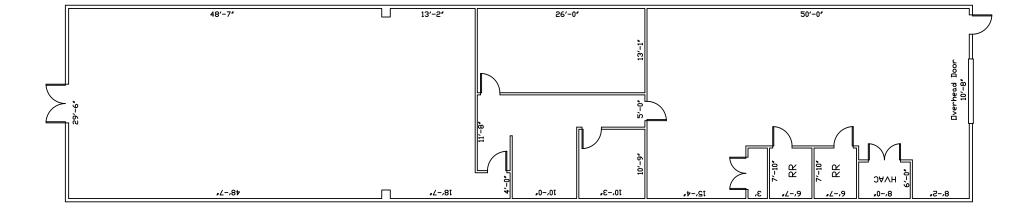

| Availability |                            |                 |                   |  |  |
|--------------|----------------------------|-----------------|-------------------|--|--|
| Suite        | Square Feet<br>(min - max) | Price/SF<br>NNN | Date<br>Available |  |  |
| 2727         | 4,264 - 4,264              | \$12.50         | Immediately       |  |  |