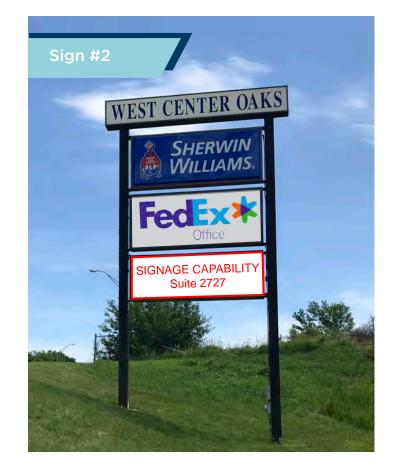

#### Available Signage Capability

Richard Secor, Jr., CCIM / Partner / richard.secor@lundco.com / +1 402 548 4010

2721 - 2759 S. 140th Street / Omaha, NE

4,264 SF for Lease / Excellent Tenant Mix

Richard Secor, Jr., CCIM / Partner / richard.secor@lundco.com / +1 402 548 4010