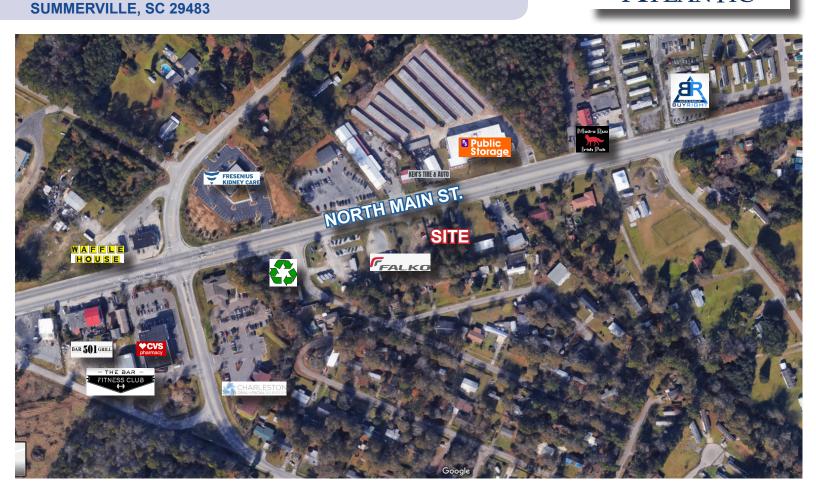

# **PROPERTY OVERVIEW**

Yes it's a small lot, but can be combined with 2039 N Main St - 0.57 ac (1,755 sf building) and another 0.22 acre 2029 N Main for a total of 1.01 acre. Over 209 ft +/- of frontage with all three lots! Desirable location midway between 126/ Nexton and 176 Carnes Crossroad and the new St Francis Hospital. Billboard does not convey with the property. Owner will create an easement for Billboard sign.