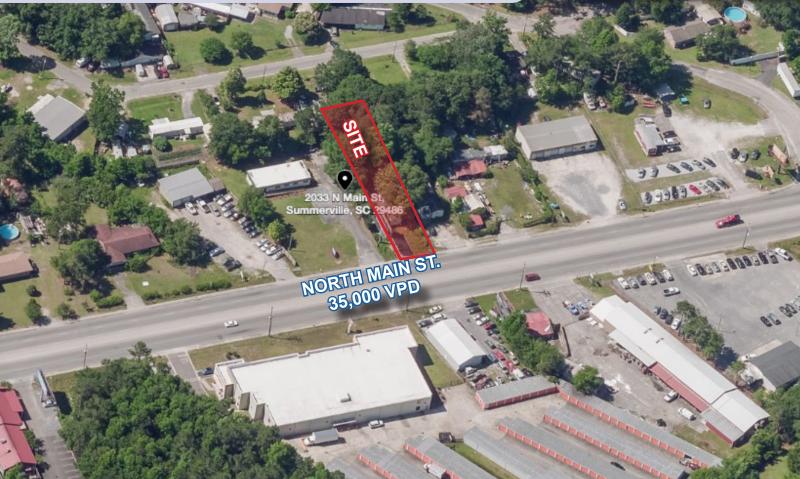

2033 N MAIN STREET SUMMERVILLE, SC 29483

# **PROPERTY OVERVIEW**

Yes it's a small lot, but can be combined with 2039 N Main St - 0.57 ac (1,755 sf building) and another 0.22 acre 2029 N Main for a total of 1.01 acre. Over 209 ft +/- of frontage with all three lots! Desirable location midway between 126/ Nexton and 176 Carnes Crossroad and the new St Francis Hospital. Billboard does not convey with the property. Owner will create an easement for Billboard sign.

### FOR MORE DETAILS CONTACT:

Marlena Franklin | mfranklin@cbcatlantic.com Coldwell Banker Commercial Atlantic **KEY FEATURES** 

| SALE PRICE:    | \$90,000           |
|----------------|--------------------|
| ACREAGE:       | 0.22 AC            |
| PROPERTY TYPE: | Office/Retail      |
| ZONING:        | General Commercial |
| FRONTAGE:      | 52 FT              |
| COUNTY:        | Dorchester         |
| TAX MAP:       | 222-14-04-041      |
| MLS #:         | 30337490           |