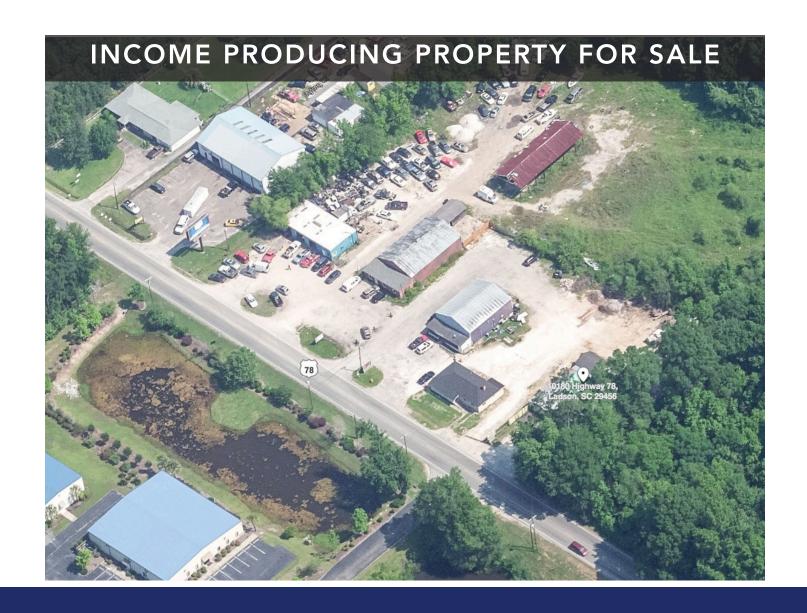

## INCOME PRODUCING PROPERTY FOR SALE

10180 HIGHWAY 78 | LADSON, SC 29456

## **OFFERING SUMMARY**

**FOR SALE:** \$424,00 **BUILDING SIZE (RSF):** 4,428 SF

PROPERTY SUBTYPE: Net Leased Investment NNN

COUNTY: Dorchester

**TAX ID:** 242-00-02-042

Unique income producing property with great road frontage on Hwy 78. There are three building on one acre. One tenant leasing everything. A residential home/\$800 monthly, mechanical shop in the back / \$800 monthly, bar in front / \$1,000 monthly = \$2,600 income monthly.