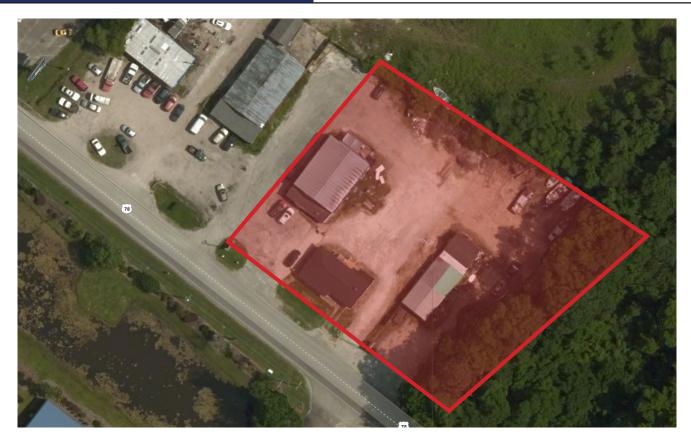

## PROPERTY OVERVIEW

## **OFFERING SUMMARY**

**FOR SALE:** \$424,00 **BUILDING SIZE (RSF):** 4,428 SF

PROPERTY SUBTYPE: Net Leased Investment NNN

COUNTY: Dorchester

**TAX ID:** 242-00-02-042

Unique income producing property with great road frontage on Hwy 78. There are three building on one acre. One tenant leasing everything. A residential home/\$800 monthly, mechanical shop in the back / \$800 monthly, bar in front / \$1,000 monthly = \$2,600 income monthly.