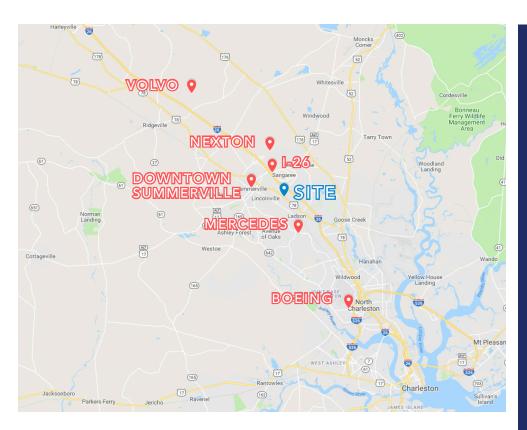

CBC ATLANTIC - 3506 W. MONTAGUE AVENUE, STE. 200 NORTH CHARLESTON, SC 29418 - CBCATLANTIC.COM

PROPERTY OVERVIEW 2

843-744-9877 (O) 843-834-9151 (C)

mfranklin@cbcatlantic.com

| DISTANCE MAP              | Mileage    | <b>Drive Time</b> |
|---------------------------|------------|-------------------|
| DOWNTOWN SUMMERVILLE:     | 3.6 MILES  | 9 MINUTES         |
| INTERSTATE 26:            | 3.5 MILES  | 7 MINUTES         |
| NEXTON COMMUNITY:         | 6.0 MILES  | 13 MINUTES        |
| MERCEDES BENZ VANS PLANT: | 5.6 MILES  | 10 MINUTES        |
| VOLVO US OPERATIONS:      | 20 MILES   | 25 MINUTES        |
| BOEING SOUTH CAROLINA:    | 14.6 MILES | 20 MINUTES        |