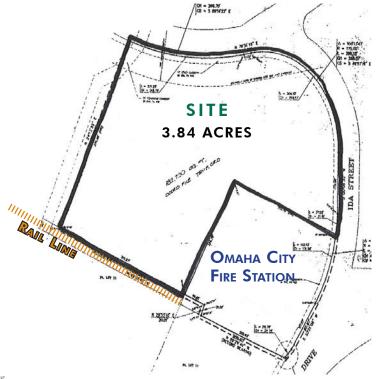

# **3.84 AC For Sale Sale Price: \$493,447**

Industrial ground available near Omaha's Eppley Airfield. Immediately adjacent is the City of Omaha Fire Station. Good access to Interstate 680 and Highway 75 and just a short distance to Downtown Omaha. Tax Increment Financing (TIF) is available.

### **Property Highlights**

Sale Price \$493,447

Gross Acres 3.84 AC

Gross SF 167,270

Price Per SF \$2.95

Zoning General Industrial

Flood Plain No

 $Independently\ Owned\ and\ Operated\ /A\ Member\ of\ the\ Cushman\ \&\ Wakefield\ Alliance$ 