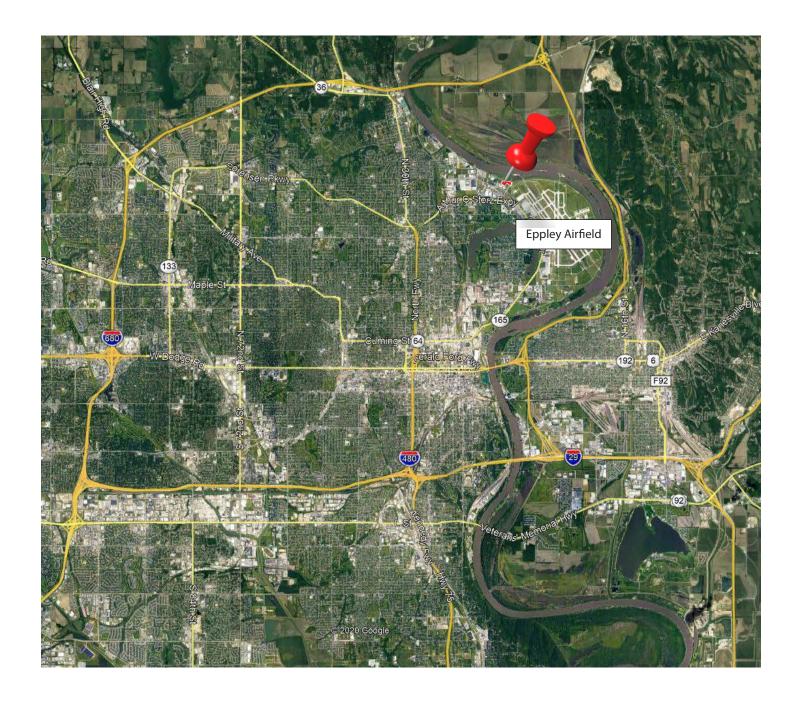

# **3.84 AC For Sale Sale Price: \$493,447**

Industrial ground available near Omaha's Eppley Airfield. Immediately adjacent is the City of Omaha Fire Station. Good access to Interstate 680 and Highway 75 and just a short distance to Downtown Omaha. Tax Increment Financing (TIF) is available.