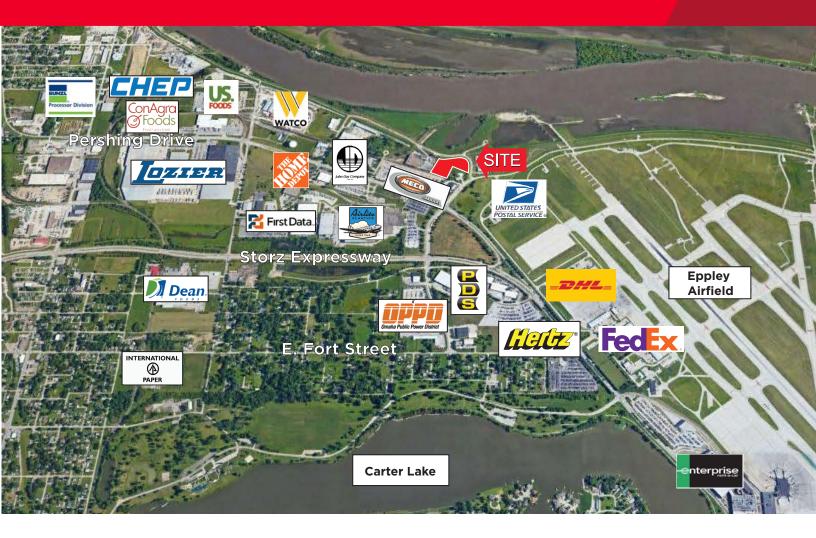

# **3.84 AC For Sale Sale Price: \$493,447**

Industrial ground available near Omaha's Eppley Airfield. Immediately adjacent is the City of Omaha Fire Station. Good access to Interstate 680 and Highway 75 and just a short distance to Downtown Omaha. Tax Increment Financing (TIF) is available.

### **Property Highlights**

Sale Price \$493,447

Gross Acres 3.84 AC

Gross SF 167,270

Price Per SF \$2.95

Zoning General Industrial

Flood Plain No

 $Independently\ Owned\ and\ Operated\ /A\ Member\ of\ the\ Cushman\ \&\ Wakefield\ Alliance$ 