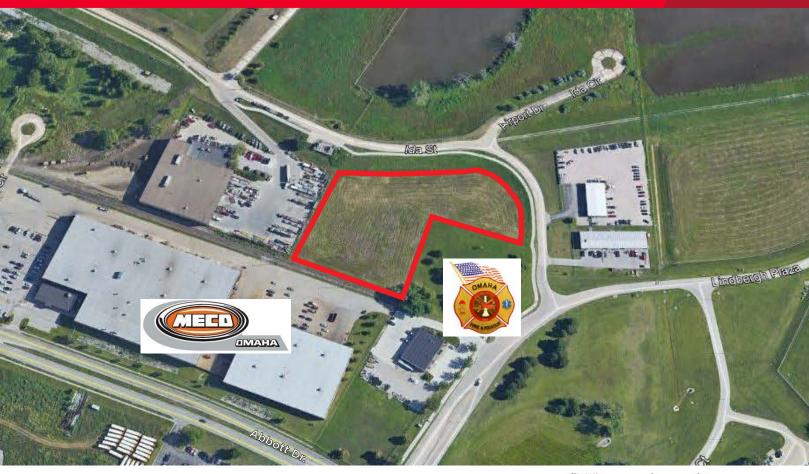

# **3.84 AC For Sale Sale Price: \$493,447**

Industrial ground available near Omaha's Eppley Airfield. Immediately adjacent is the City of Omaha Fire Station. Good access to Interstate 680 and Highway 75 and just a short distance to Downtown Omaha. Tax Increment Financing (TIF) is available.

### **Property Highlights**

Sale Price \$493,447

Gross Acres 3.84 AC

Gross SF 167,270

Price Per SF \$2.95

Zoning General Industrial

Flood Plain No

 $Independently\ Owned\ and\ Operated\ /A\ Member\ of\ the\ Cushman\ \&\ Wakefield\ Alliance$ 