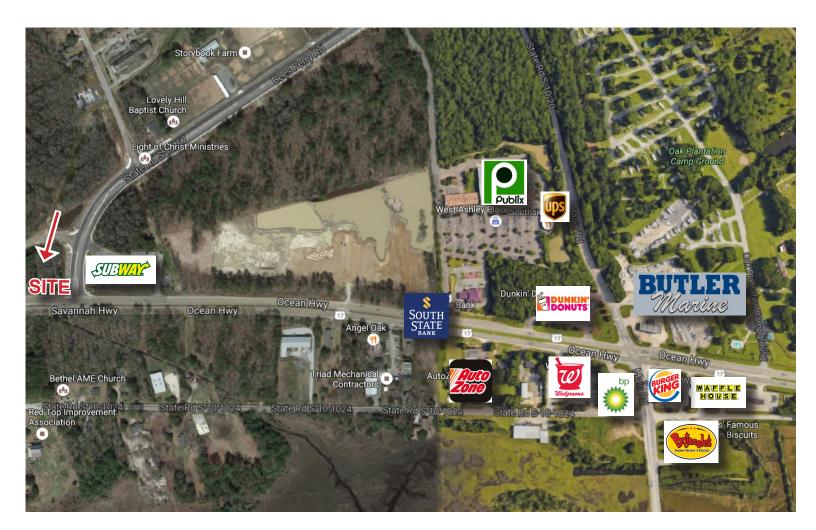

#### **DESCRIPTION:**

Prime commercial corner consisting of 1.8 acres with approximately 1.4 acres of high land at the new, lighted intersection of Savannah Highway (Hwy 17 South) and Bees Ferry Road. New traffic light with approximately 33,300 vehicles per day. This sale includes TMS# **286-00-00-045**, **286-00-00-010**, **286-00-00-312**; all zoned CC, community commercial, which allows for a wide variety of commercial uses. Property is located along Savannah Highway just south of the intersection with Main Road where a new, major intersection is planned. This corridor is the "Gateway to Charleston" from the south and is experiencing much growth with the addition of the Publix grocery store and retail center, including South State Bank; the addition of Walgreens and Auto Zone; and the recently completed residential developments.