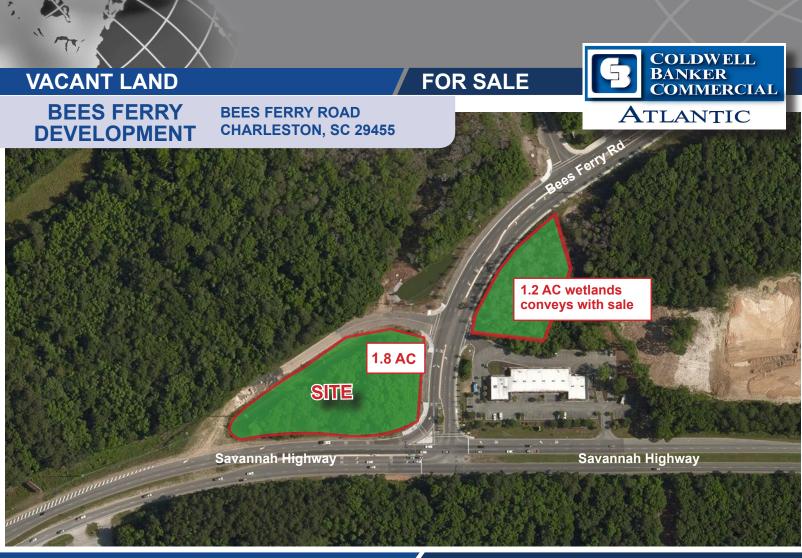

#### **DESCRIPTION:**

Prime commercial corner consisting of 1.8 acres with approximately 1.4 acres of high land at the new, lighted intersection of Savannah Highway (Hwy 17 South) and Bees Ferry Road. New traffic light with approximately 33,300 vehicles per day. This sale includes TMS# **286-00-00-045**, **286-00-00-010**, **286-00-00-312**; all zoned CC, community commercial, which allows for a wide variety of commercial uses. Property is located along Savannah Highway just south of the intersection with Main Road where a new, major intersection is planned. This corridor is the "Gateway to Charleston" from the south and is experiencing much growth with the addition of the Publix grocery store and retail center, including South State Bank; the addition of Walgreens and Auto Zone; and the recently completed residential developments.

# **KEY FEATURES**

| SALE PRICE:        | \$900,000            |
|--------------------|----------------------|
| SIZE:              | 3.03 AC Corner       |
| PROPERTY SUBTYPES: | Retail or Office     |
| ZONING:            | Community Commercial |
| LOCATION:          | West Ashley          |
| COUNTY:            | Charleston           |
| MLS #:             | 29996192             |