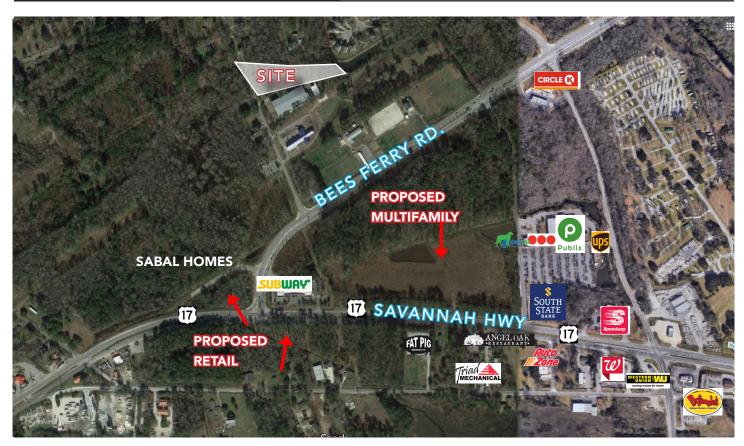

### PROPERTY OVERVIEW

This 2.3 acre parcel is located near the intersection of Bees Ferry Rd and Savannah Highway in West Ashley. The site is part of the Planned Development for Hunt Club which has multi-family access just north of this location along Bear Swamp Rd. Approval is for an Assisted Living facility. Proposed and ongoing development projects in the area include: Sabal Homes along Bees Ferry extension; 8 acres of retail along Savannah Highway at the intersection of Bees Ferry Rd; a large scale multi-family development along Savannah Highway between Bees Ferry and Publix; and Long Savannah, a 3300 ac planned community with proposed access along Bear Swamp Rd.