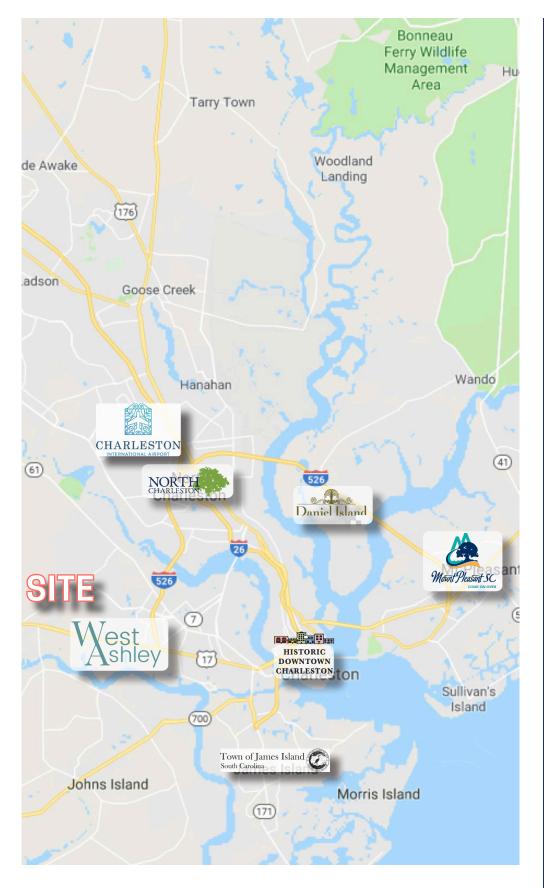

# MAP/DEMOS

| DEMOGRAPHICS   | 3 Mile   | 5 Mile   | 10 Mile  |
|----------------|----------|----------|----------|
| POPULATION     | 10,083   | 37,169   | 213,370  |
| HOUSEHOLDS     | 6,180    | 20,275   | 99,216   |
| AVG. HH INCOME | \$87,407 | \$84,834 | \$70,503 |