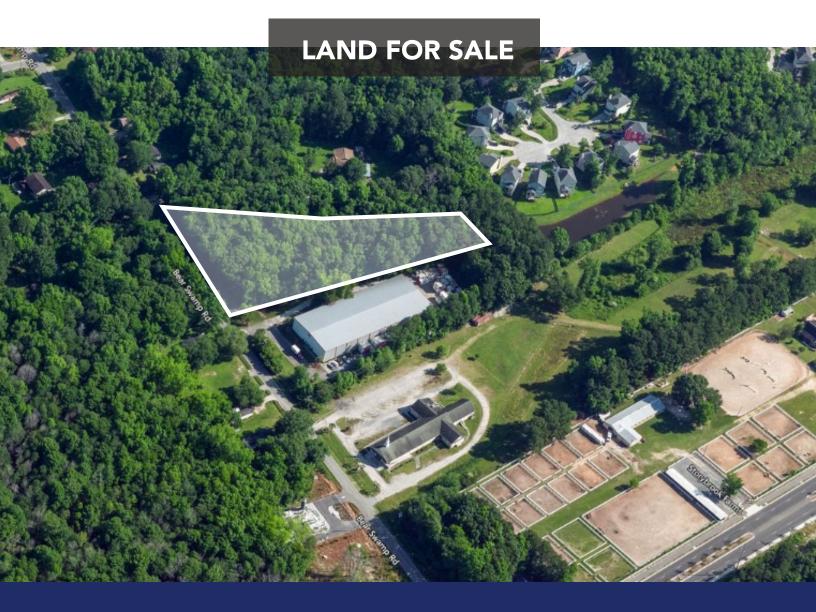

### PROPERTY OVERVIEW

This 2.3 acre parcel is located near the intersection of Bees Ferry Rd and Savannah Highway in West Ashley. The site is part of the Planned Development for Hunt Club which has multi-family access just north of this location along Bear Swamp Rd. Approval is for an Assisted Living facility. Proposed and ongoing development projects in the area include: Sabal Homes along Bees Ferry extension; 8 acres of retail along Savannah Highway at the intersection of Bees Ferry Rd; a large scale multi-family development along Savannah Highway between Bees Ferry and Publix; and Long Savannah, a 3300 ac planned community with proposed access along Bear Swamp Rd.

**DIRECTIONS:** Savannah Highway to a right turn onto Bees Ferry, then left at Bear Swamp Rd. The site is next to the Units Moving and Portable Storage facility.

CBC ATLANTIC - 3506 W. MONTAGUE AVENUE, STE. 200 NORTH CHARLESTON, SC 29418 - CBCATLANTIC.COM