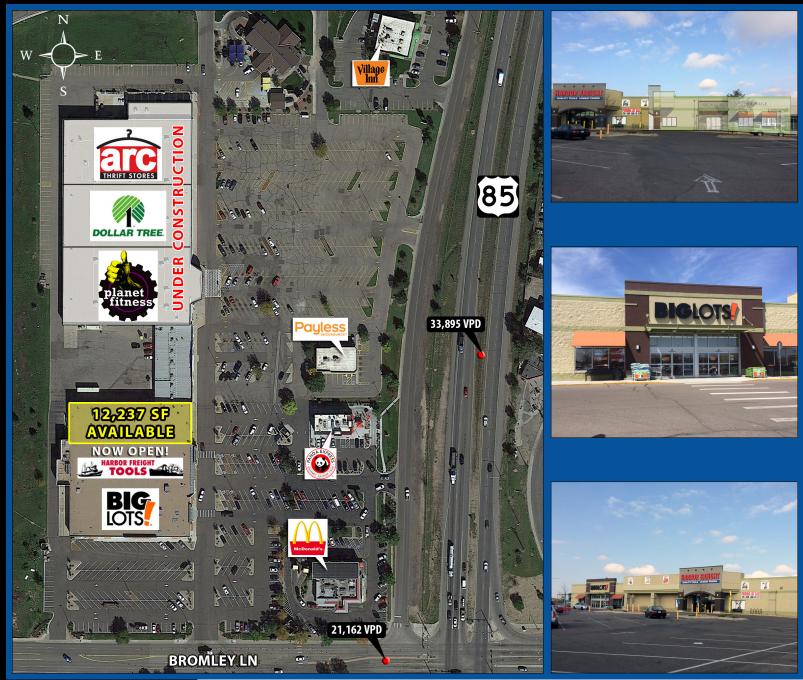

### PROPERTY OVERVIEW:

- 12,237 SF Available
   New Lower Rental
   Rate at just \$10 NNN!
- High Ceilings

#### FEATURES:

- ◊ Great access and visibility from Highway 85
- Join Big Lots, Harbor Freight Tools, McDonald's, Panda Express, Payless Shoes and more

SIGNAGE

2795 SPEER BLVD #10 I DENVER, CO 80211 I 303.398.2111 I WWW.CREGINC.COM

### DEMOGRAPHICS

|                                                                         | POPULATION 1 Mile: 3 Mile: 5 Mile: |              |            |   | 1 Mile:  | HOUSEHOLDS<br>3 Mile: 5 Mile: |          |   |
|-------------------------------------------------------------------------|------------------------------------|--------------|------------|---|----------|-------------------------------|----------|---|
|                                                                         | 8,410                              | 31,316       | 52,955     |   | 2,885    | 10,149                        | 17,060   |   |
|                                                                         | DAYTIME POPULATION                 |              |            | щ |          | AVG. HH INCOME                |          |   |
|                                                                         | 1 Mile:                            | 3 Mile:      | 5 Mile:    | T | 1 Mile:  | 3 Mile:                       | 5 Mile:  |   |
|                                                                         | 5,166                              | 12,886       | 17,872     | P | \$67,740 | \$73,074                      | \$82,399 |   |
| AVG. DAILY TRAFFIC                                                      |                                    |              |            |   |          |                               |          |   |
| Bromley west of Hwy 85 21,162 VPD                                       |                                    |              |            |   | Disclos  | ure                           |          |   |
|                                                                         | wy 85 north                        | n of Bromley | 33,895 VPD |   | Agreem   | ient                          | 0 9 in   | j |
| 2795 SPEER BLVD #10   DENVER, CO 80211   303,398,2111   WWW.CREGINC.COM |                                    |              |            |   |          |                               |          |   |