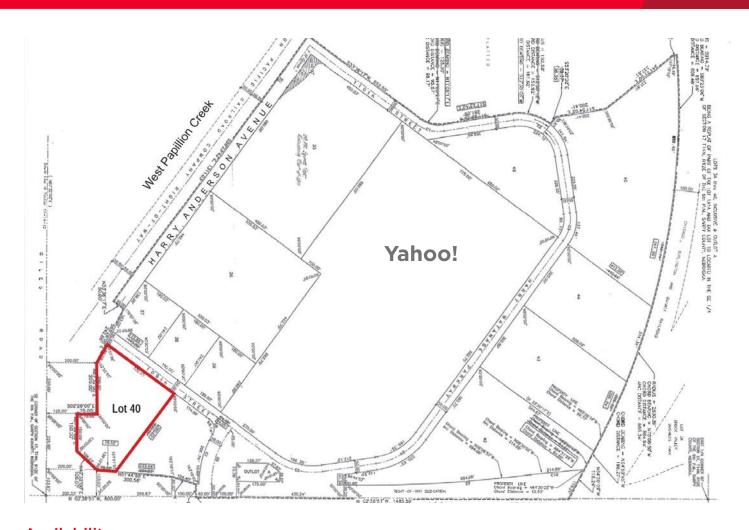

# Brook Valley Business Park, Lot 40 NWC 108th & Giles Road / La Vista, NE

## 2.86 AC Industrial Land Sale Price: \$1,121,230 \$996,653

Industrial land for sale. The site is level with all utilities near the property and is ready for development. This is a great opportunity in the fast growing area of Sarpy County. Located on the corner of 108<sup>th</sup> and Giles Road, with easy access to I-80 and great visibility to over 27,000 cars per day!

### **Availability**

Sale Price \$996,653

Gross Acres 2.86 AC

Price Per Acre \$348,480

Price Per SF \$8.00

Zoning LI- Light Industrial

Lot Dimensions Irregular

Utilities To the site