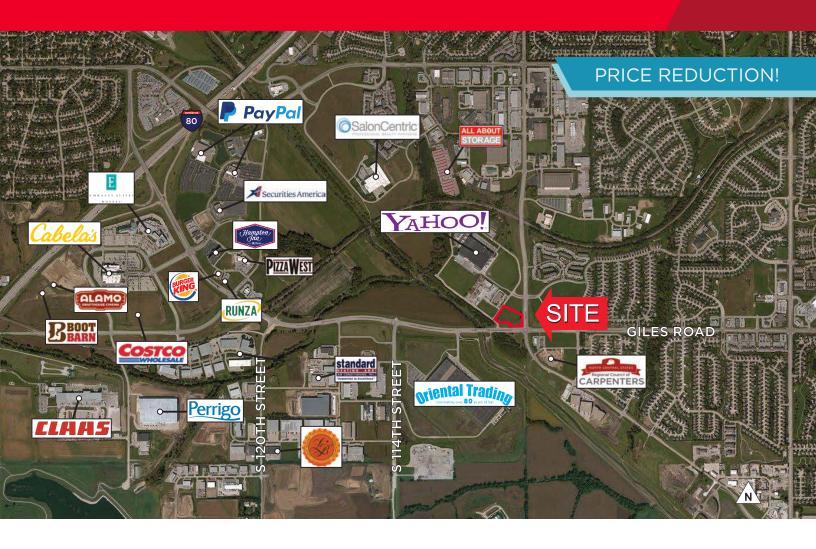

# Brook Valley Business Park, Lot 40 NWC 108th & Giles Road / La Vista, NE

## 2.86 AC Industrial Land Sale Price: \$1,121,230 \$996,653

Industrial land for sale. The site is level with all utilities near the property and is ready for development. This is a great opportunity in the fast growing area of Sarpy County. Located on the corner of 108<sup>th</sup> and Giles Road, with easy access to I-80 and great visibility to over 27,000 cars per day!

### **Availability**

Sale Price \$996,653

Gross Acres 2.86 AC

Price Per Acre \$348,480

Price Per SF \$8.00

Zoning LI- Light Industrial

Lot Dimensions Irregular

Utilities To the site

Flood Plain AE - Minimal Flood Hazard

Sid 59

Traffic Counts 27,000 EADT