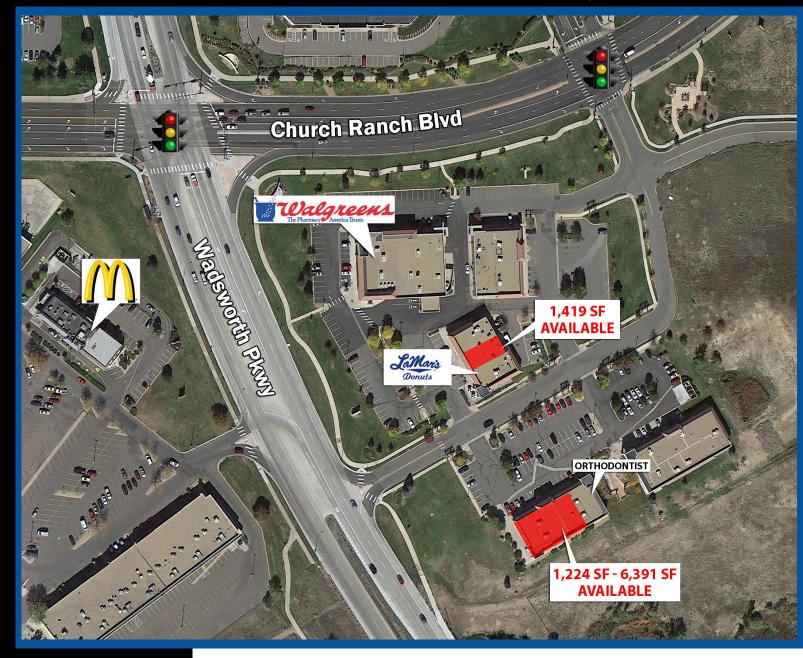

# **COLONNADES at STANDLEY LAKE**

Wadsworth & Church Ranch | 9910 Wadsworth Pkwy, Westminster, CO

For more information, contact:

Eli Boymel 720 287 6862 eboymel@creginc.com

Rich Hobbs 720 287 6865 hobbs@creginc.com

### PROPERTY OVERVIEW:

1,224 SF - 6,391 SF available

click below to view videos of available space

#### **FEATURES:**

- Excellent signage available with direct visibility from Wadsworth Parkway
- Great parking ratio (4/1,000 SF)
- Strong tenant mix including Walgreens, LaMar's Donuts and many more
- High traffic counts on both Wadsworth Pkwy & Church Ranch