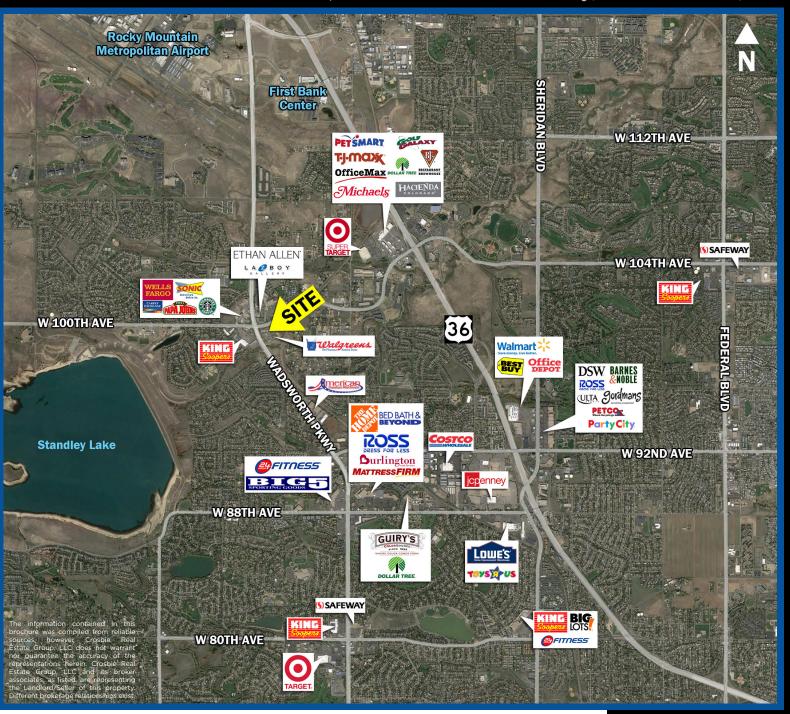

# **COLONNADES at STANDLEY LAKE**

Wadsworth & Church Ranch | 9910 Wadsworth Pkwy, Westminster, CO

### **DEMOGRAPHICS**

AVG. DAILY TRAFFIC

Wadsworth south of Church Ran. 44,736 VPD

Church Ranch east of Wads 20,392 VPD

Eli Boymel
720 287 6862
eboymel@creginc.com

Rich Hobbs
720 287 6865
hobbs@creginc.com

2795 SPEER BLVD #10 | DENVER, CO 80211 | 303.398.2111 | WWW.CREGINC.COM