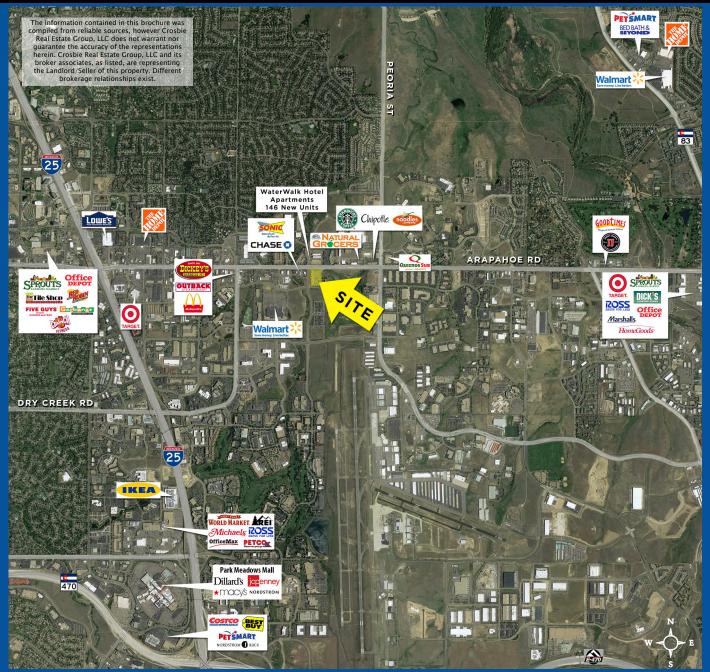

REAL ESTATE

GROUP

- Oynamic trade area with 100,000 employees within 3 miles
- ♦ Exposure to shadow anchor Super Wal-Mart
- ◊ Adjacent to Centennial Airport
- $\diamond$   $\,$  Across the street from new extended stay hotel with 146 units