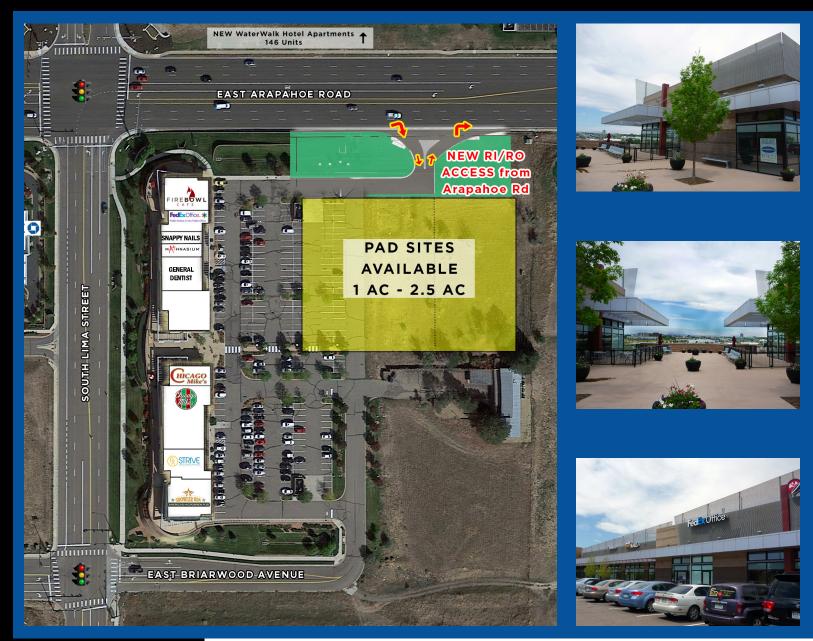

# ARAPAHOE LIMA CENTER

SEC Arapahoe Road & Lima Street, Englewood, CO

#### **PROPERTY OVERVIEW:**

 $\diamond$   $\,$  1 AC - 2.5 AC pad sites available for sale or ground lease

♦ New right-in/right-out access from Arapahoe Rd

REAL ESTATE

GROUP

- Oynamic trade area with 100,000 employees within 3 miles
- ♦ Exposure to shadow anchor Super Wal-Mart
- ◊ Adjacent to Centennial Airport
- $\diamond$   $\,$  Across the street from new extended stay hotel with 146 units