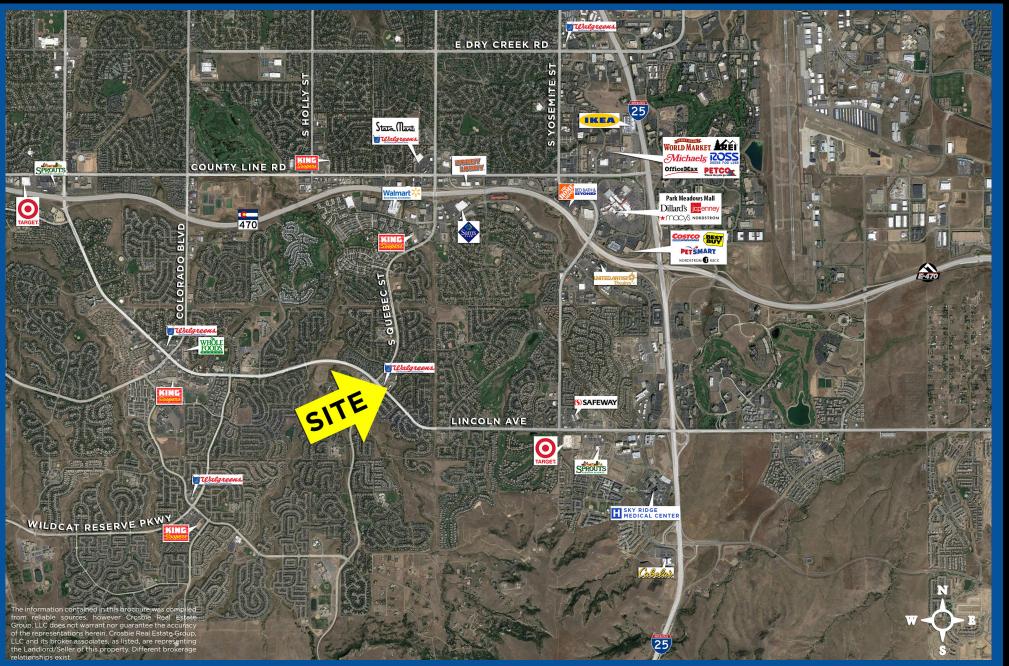

# HIGHLANDS RANCH RETAIL

6654 Timberline Road, Highlands Ranch, CO

#### **PROPERTY OVERVIEW:**

• Available: 1.431 SF

• Lease Rate: \$22.00 PSF

NNN Expense: Estimated at \$14.50 PSF

· Monument signage available on Lincoln Avenue

High traffic intersection

Located in the heart of Highlands Ranch