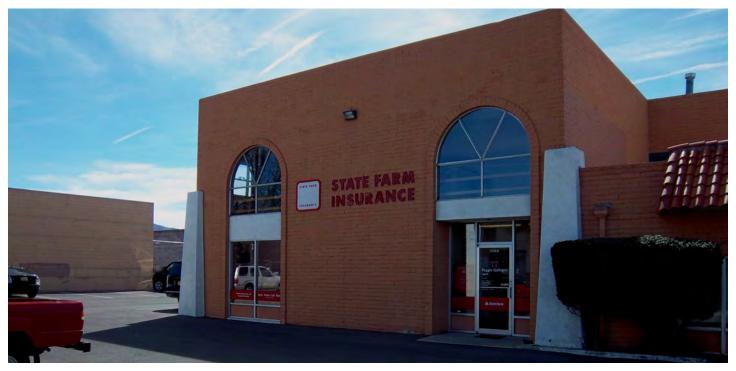

## FOR LEASE

#### **Office Suite**

Available Space: Suite J

l

500 RSF

\$420/Mo.

- Lease Type: Full Service plus Janitorial
- Zoning: MX-M, Moderate Intensity
- Comments:
- Excellent Visibility
  - Just North of Menaul Blvd.
  - Plenty of Parking
  - Monument Signage Available on Eubank Blvd.
  - In-Town, Motivated Landlord