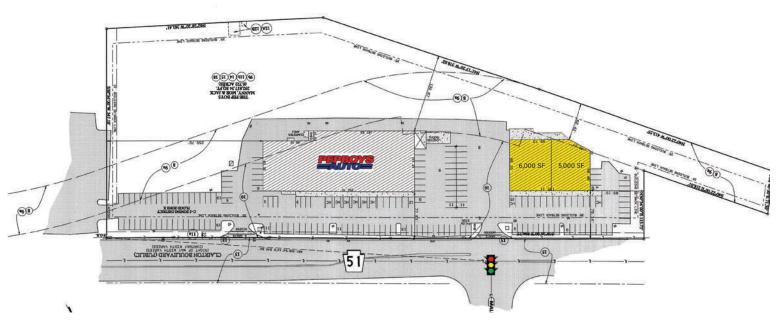

## RETAIL BUILDING FOR LEASE IN CENTURY III MARKET 320 CLAIRTON BLVD | PITTSBURGH, PA 15236

**BUILDING SIZE** 11,000+ SF

**AVAILABLE** 11,000+ SF - Subdividable 5,000 SF / 6,000 SF

COMMENTS

- Signalized Intersection of Route 51 and Mall Drive
- Great visibility and direct access from Route 51
- Adjacent to Pep Boys
- 30,669 ADT along Route 51
- Across from Red Lobster and Petco