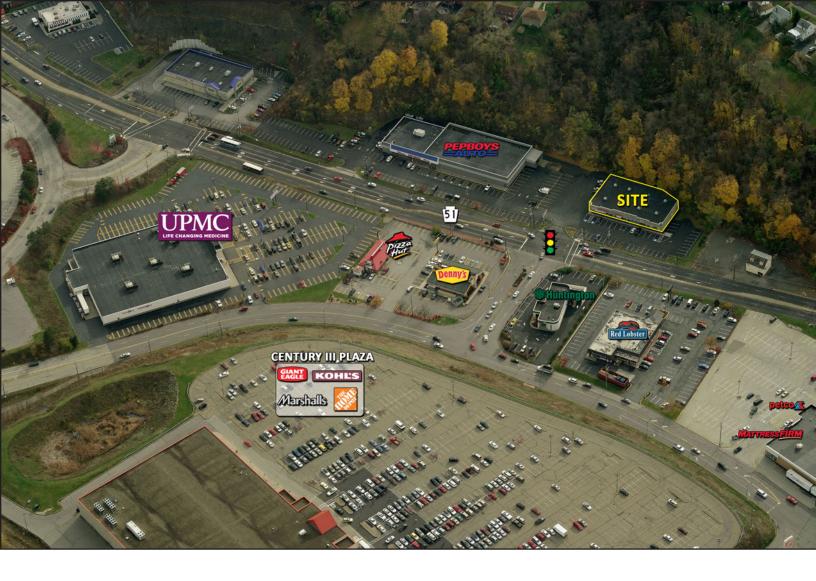

## RETAIL BUILDING FOR LEASE IN CENTURY III MARKET 320 CLAIRTON BLVD | PITTSBURGH, PA 15236

**BUILDING SIZE** 11,000+ SF

**AVAILABLE** 11,000+ SF - Subdividable 5,000 SF / 6,000 SF

COMMENTS

- Signalized Intersection of Route 51 and Mall Drive
- Great visibility and direct access from Route 51
- Adjacent to Pep Boys
- 30,669 ADT along Route 51
- Across from Red Lobster and Petco