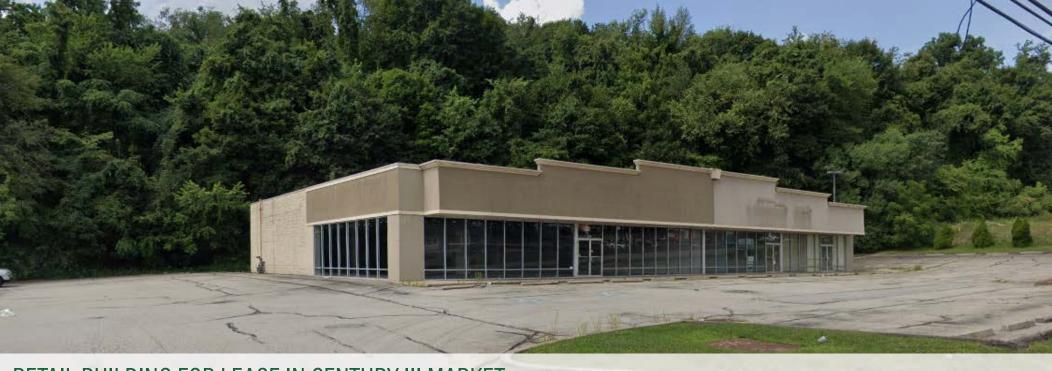

## RETAIL BUILDING FOR LEASE IN CENTURY III MARKET 320 CLAIRTON BLVD | PITTSBURGH, PA 15236

**BUILDING SIZE** 11,000+ SF

**AVAILABLE** 11,000+ SF - Subdividable 5,000 SF / 6,000 SF

COMMENTS

- Signalized Intersection of Route 51 and Mall Drive
- Great visibility and direct access from Route 51
- Adjacent to Pep Boys
- 30,669 ADT along Route 51
- Across from Red Lobster and Petco