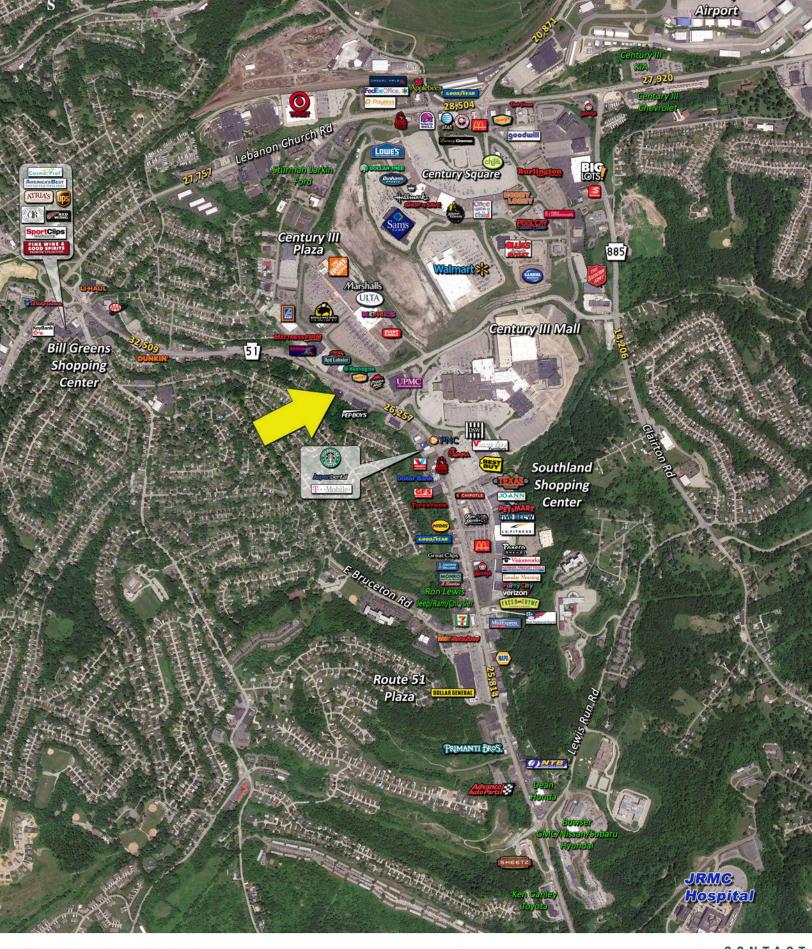

## RETAIL BUILDING FOR LEASE IN CENTURY III MARKET 320 CLAIRTON BLVD | PITTSBURGH, PA 15236

**BUILDING SIZE** 11,000+ SF

**AVAILABLE** 11,000+ SF - Subdividable 5,000 SF / 6,000 SF

COMMENTS

- Signalized Intersection of Route 51 and Mall Drive
- Great visibility and direct access from Route 51
- Adjacent to Pep Boys
- 30,669 ADT along Route 51
- Across from Red Lobster and Petco