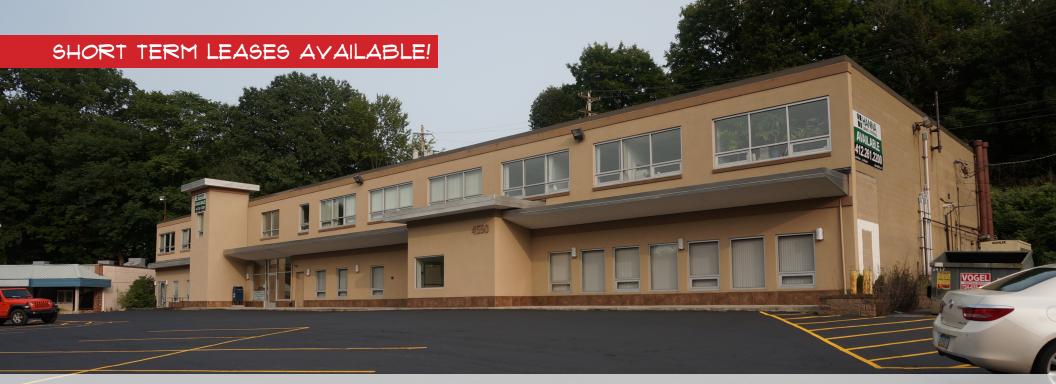

## OFFICE BUILDING FOR SALE OR LEASE

4550 McKnight Road | Pittsburgh, PA 15237

- ±22,400 SF building available for sale
- ±7,000 SF available for lease
- Situated on 0.9 acres
- 75 parking spaces
- Excellent location along McKnight Road 10 minutes from Downtown Pittsburgh

- Space available for short term or month to month lease
- All leases are quoted Full Service and rates below are monthly