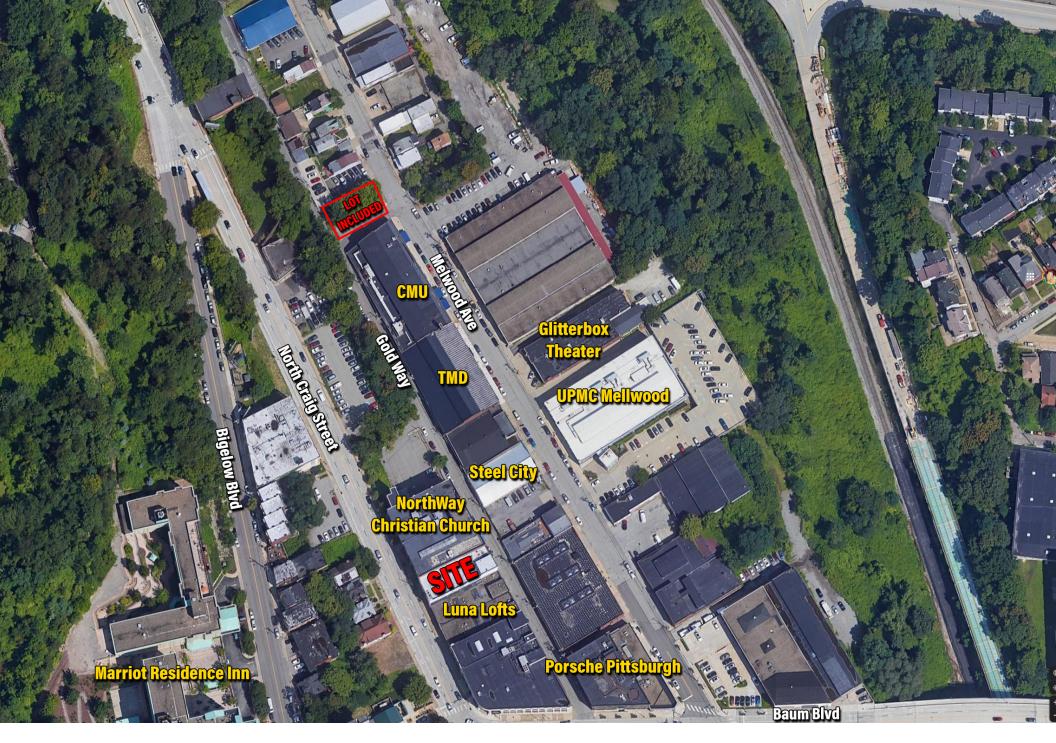

- 14,500 SF warehouse
- Two story, plus grade level basement and mezzanine
- 12x24 freight elevator
- Zoned UI Urban Industrial
- Two drive in doors at grade off of Gold Way (10' high)
- Neighboring 10 car parking lot; 2,600 SF

- Abundant natural light with skylights
- 13'-17' clear ceiling heights
- Located in Oakland with close proximity to area universities and hospitals
- **•** \$935,000

JAY W. PHOEBE jphoebe@HannaLWE.com