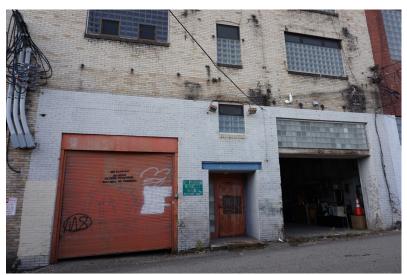

- 14,500 SF warehouse
- Two story, plus grade level basement and mezzanine
- 12x24 freight elevator
- Zoned UI Urban Industrial
- Two drive in doors at grade off of Gold Way (10' high)
- Neighboring 10 car parking lot; 2,600 SF

Z. SCOTT SMITH zsmith@HannaLWE.com

FLOORPLANS | REAR ACCESS VIA GOLD WAY | FREIGHT ELEVATOR 420 NORTH CRAIG STREET, PITTSBURGH, PA 15213 | 5TH WARD