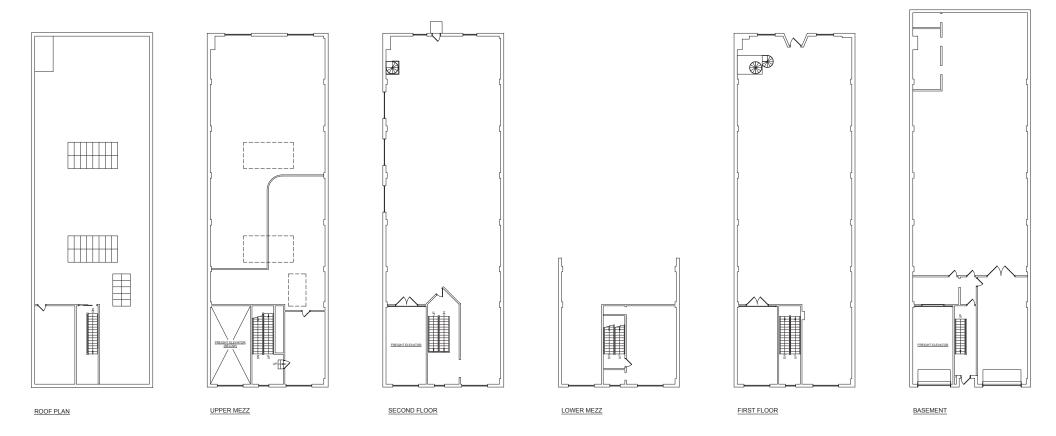

- 14,500 SF warehouse
- Two story, plus grade level basement and mezzanine
- 12x24 freight elevator
- Zoned UI Urban Industrial
- Two drive in doors at grade off of Gold Way (10' high)
- Neighboring 10 car parking lot; 2,600 SF

Z. SCOTT SMITH zsmith@HannaLWE.com

FLOORPLANS | REAR ACCESS VIA GOLD WAY | FREIGHT ELEVATOR 420 NORTH CRAIG STREET, PITTSBURGH, PA 15213 | 5TH WARD