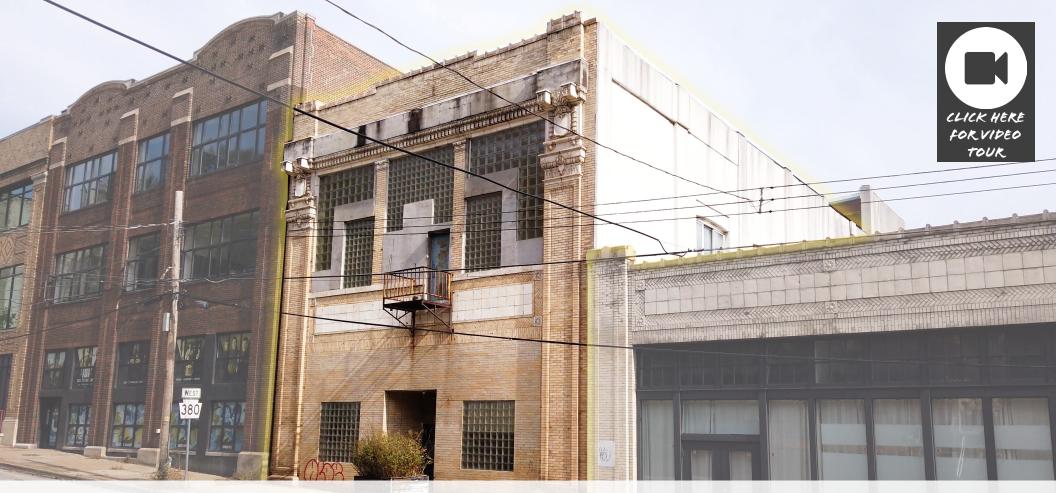

## OAKLAND REDEVELOPMENT OPPORTUNITY

420 NORTH CRAIG STREET, PITTSBURGH, PA 15213 | 5TH WARD

CONTACT

JAY W. PHOEBE jphoebe@HannaLWE.com

Z. SCOTT SMITH zsmith@HannaLWE.com

412.261,2200

HANNA
LANGHOLZ WILSON ELLIS

- 14,500 SF warehouse
- Two story, plus grade level basement and mezzanine
- 12x24 freight elevator
- Zoned UI Urban Industrial
- Two drive in doors at grade off of Gold Way (10' high)
- Neighboring 10 car parking lot; 2,600 SF

- Abundant natural light with skylights
- 13'-17' clear ceiling heights
- Located in Oakland with close proximity to area universities and hospitals
- **•** \$935,000

JAY W. PHOEBE jphoebe@HannaLWE.com