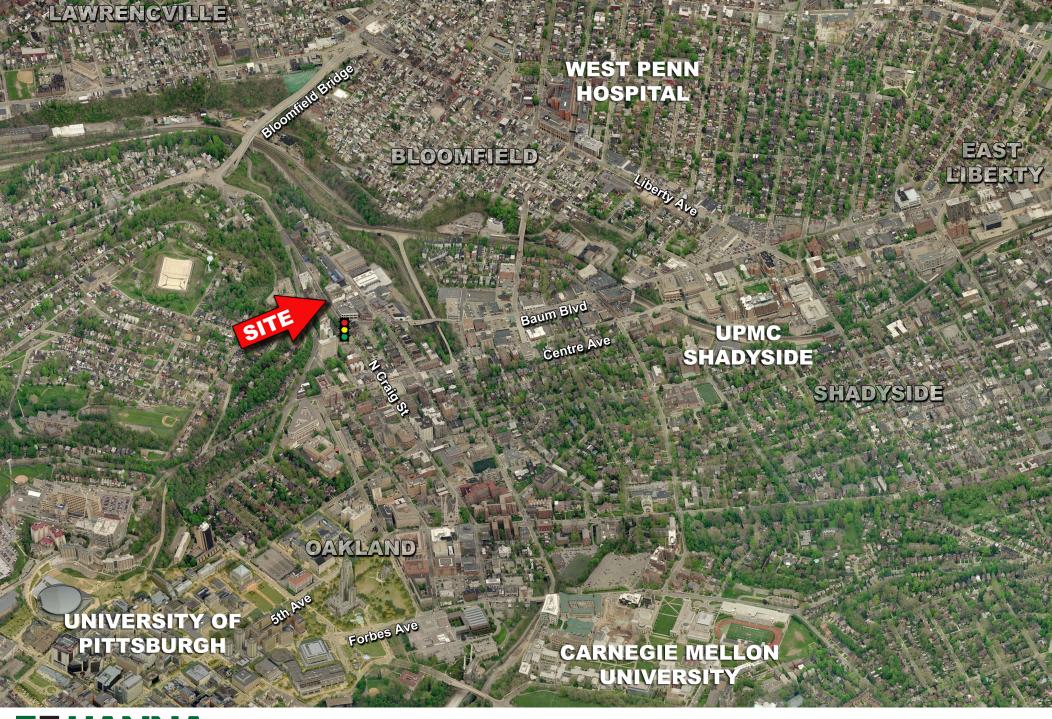

- Abundant natural light with skylights
- 13'-17' clear ceiling heights
- Located in Oakland with close proximity to area universities and hospitals
- **•** \$935,000

JAY W. PHOEBE jphoebe@HannaLWE.com