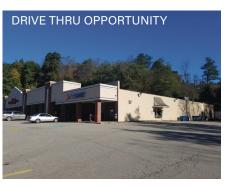

## END CAP WITH DRIVE THRU AVAILABLE

- Excellent demographics!
- Retail space available in Kuhn's anchored center
- Two Spaces Available
  - 2,000 SF end-cap former PNC bank plus
  - 945 SF in-line space
- Ample surface parking
- Drive thru opportunity
- Located in a densely populated suburban neighborhood center