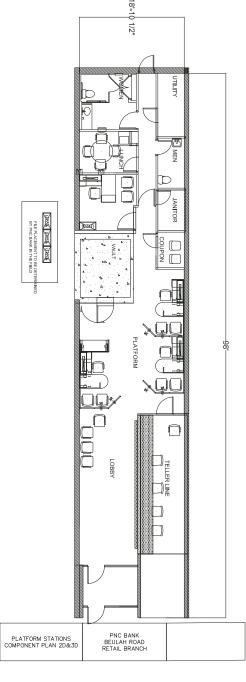

## END CAP WITH DRIVE THRU AVAILABLE

- Excellent demographics!
- Retail space available in Kuhn's anchored center
- Two Spaces Available
  - 2,000 SF end-cap former PNC bank plus
  - 945 SF in-line space
- Ample surface parking
- Drive thru opportunity
- Located in a densely populated suburban neighborhood center