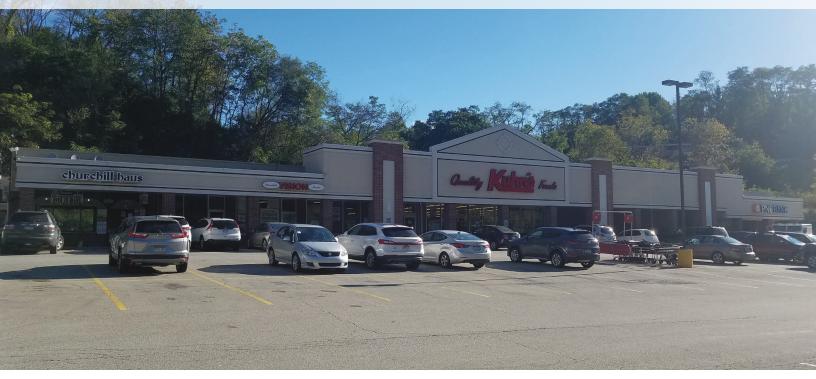

## BEULAH ROAD SHOPPING CENTER

700 Beulah Road, Churchill, PA 15145

## END CAP WITH DRIVE THRU AVAILABLE

- Excellent demographics!
- Retail space available in Kuhn's anchored center
- Two Spaces Available
  - 2,000 SF end-cap former PNC bank plus
  - 945 SF in-line space
- Ample surface parking
- Drive thru opportunity
- Located in a densely populated suburban neighborhood center