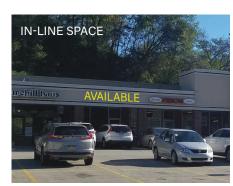

## END CAP WITH DRIVE THRU AVAILABLE

- Excellent demographics!
- Retail space available in Kuhn's anchored center
- Two Spaces Available
  - 2,000 SF end-cap former PNC bank plus
  - 945 SF in-line space
- Ample surface parking
- Drive thru opportunity
- Located in a densely populated suburban neighborhood center