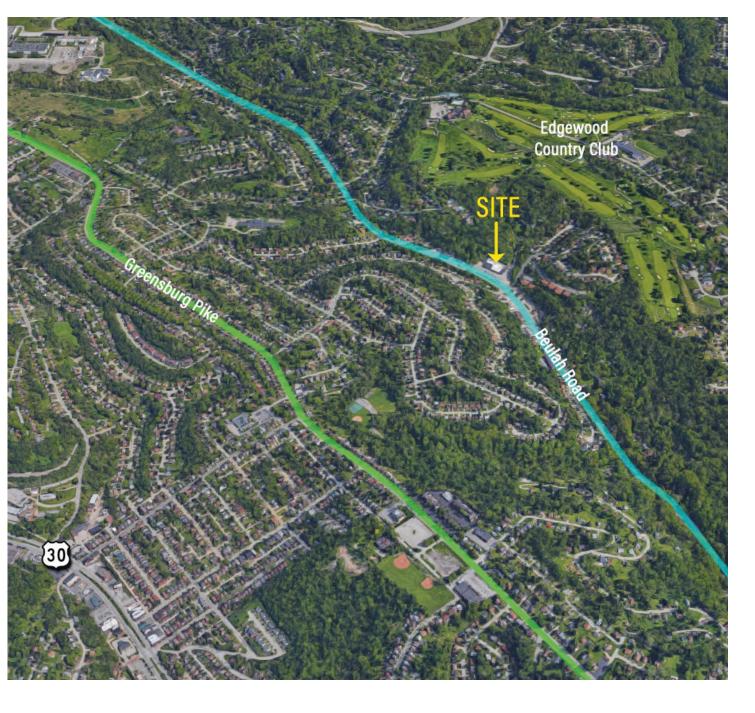

## BEULAH ROAD SHOPPING CENTER

700 Beulah Road, Churchill, PA 15145

## END CAP WITH DRIVE THRU AVAILABLE

- Excellent demographics!
- Retail space available in Kuhn's anchored center
- Two Spaces Available
  - 2,000 SF end-cap former PNC bank plus
  - 945 SF in-line space
- Ample surface parking
- Drive thru opportunity
- Located in a densely populated suburban neighborhood center