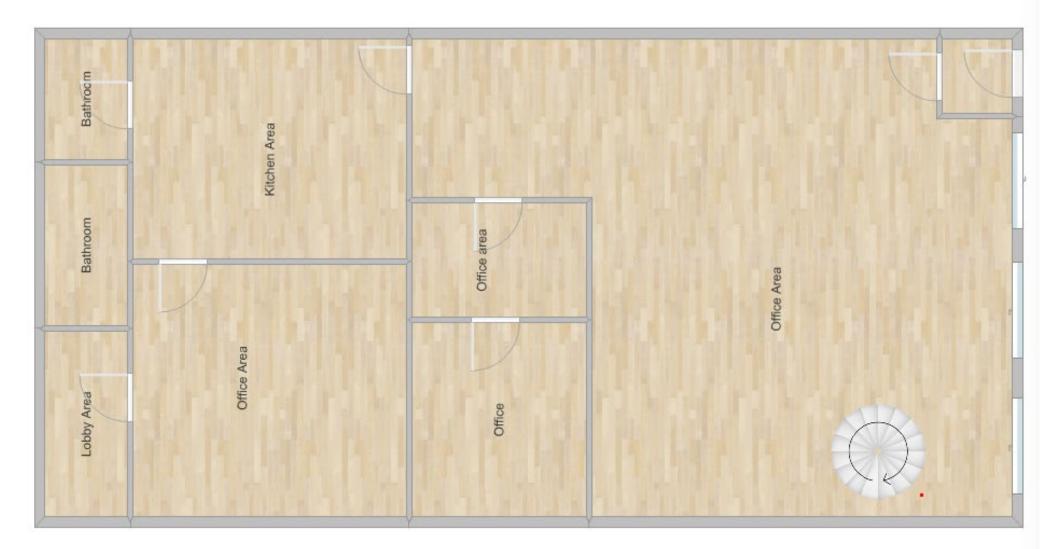

## WAREHOUSE SPACE FOR LEASE

| AVAILABLE SPACE   | 5,400 SF Industrial<br>3,000 SF Office                            |
|-------------------|-------------------------------------------------------------------|
| CEILING HEIGHT    | 16' clear                                                         |
| DRIVE IN DOORS    | 5 (16 x 12)                                                       |
| YARD/LAYDOWN AREA | 1.26 acres fenced                                                 |
| LOCATION          | <ul><li>.2 miles to Route 51</li><li>4.75 Miles to I-79</li></ul> |
| ASKING RENT       | \$10.00 per SF NNN                                                |
|                   |                                                                   |