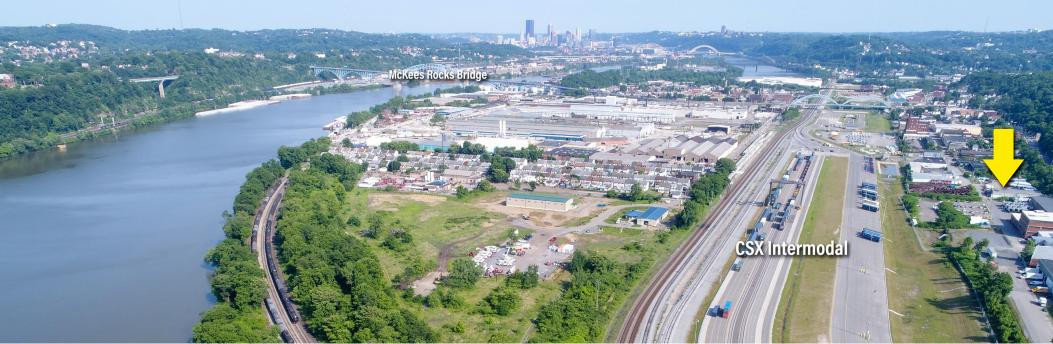

## 1220 McKEE STREET

McKees Rocks, PA 15136

## WAREHOUSE SPACE FOR LEASE

| AVAILABLE SPACE   | 5,400 SF Industrial<br>3,000 SF Office                            |
|-------------------|-------------------------------------------------------------------|
| CEILING HEIGHT    | 16' clear                                                         |
| DRIVE IN DOORS    | 5 (16 x 12)                                                       |
| YARD/LAYDOWN AREA | 1.26 acres fenced                                                 |
| LOCATION          | <ul><li>.2 miles to Route 51</li><li>4.75 Miles to I-79</li></ul> |
| ASKING RENT       | \$10.00 per SF NNN                                                |
|                   |                                                                   |