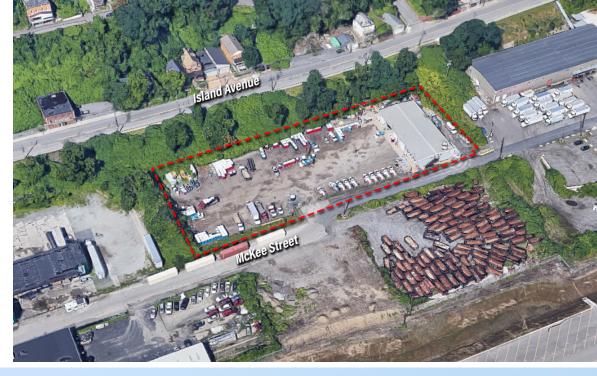

## 1220 McKEE STREET

McKees Rocks, PA 15136

## WAREHOUSE SPACE FOR LEASE

| AVAILABLE SPACE   | 5,400 SF Industrial<br>3,000 SF Office                            |
|-------------------|-------------------------------------------------------------------|
| CEILING HEIGHT    | 16' clear                                                         |
| DRIVE IN DOORS    | 5 (16 x 12)                                                       |
| YARD/LAYDOWN AREA | 1.26 acres fenced                                                 |
| LOCATION          | <ul><li>.2 miles to Route 51</li><li>4.75 Miles to I-79</li></ul> |
| ASKING RENT       | \$10.00 per SF NNN                                                |
|                   |                                                                   |