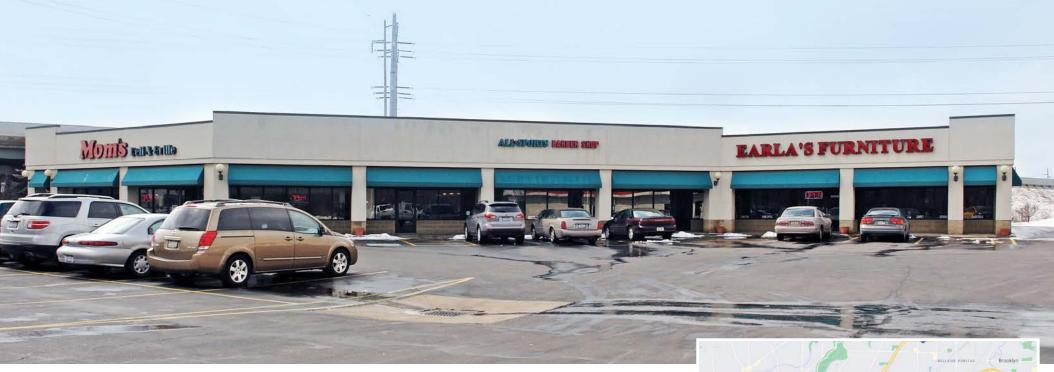

# **FOR LEASE 1,100 SF Office/Retail Space Available** 13900 York Road, North Royalton, OH 44133

#### **PROPERTY OVERVIEW**

- 1,100 SF Office/retail space available
- Private restroom
- · Office built to suite
- 11,213 SF Neighborhood strip center anchored by Mom's Deli & Grille
- · Plenty of parking
- Located on NW corner of Royalton Road and York Road at hard corner