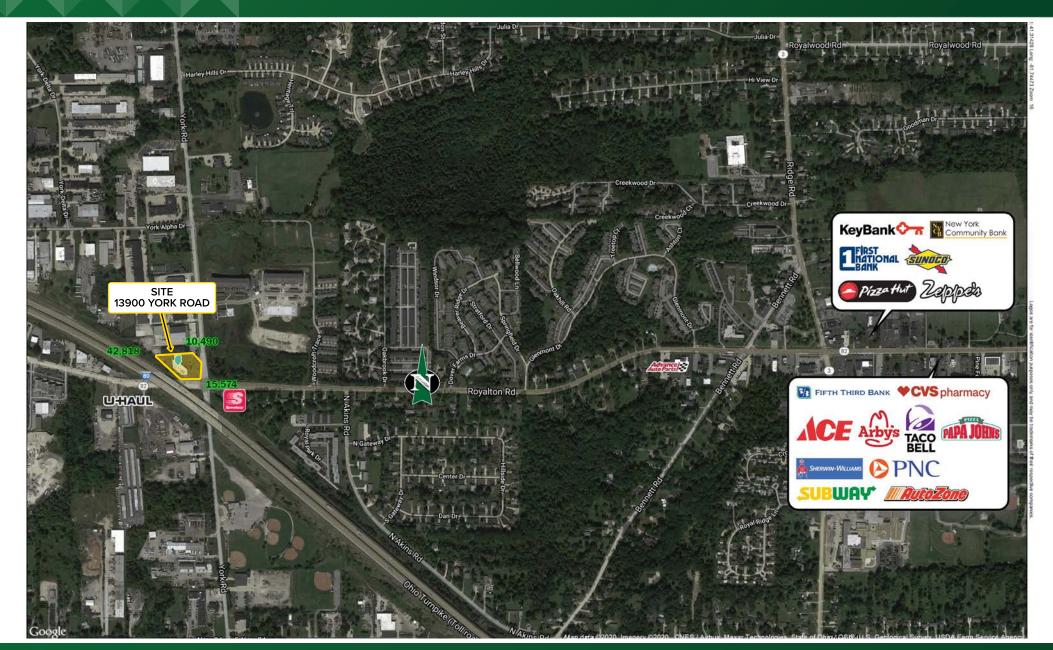

## **FOR LEASE 1,100 SF Office/Retail Space Available** 13900 York Road, North Royalton, OH 44133

The information submitted herein is not guaranteed. Although obtained from reliable resources, it is subject to errors, omissions, prior sale and withdrawal from the market without notice. Broker has made no investigation and makes no representation of the property.

### **Kevin J. Kuczynski** 216.861.5684

KevinKuczynski@HannaCRE.com