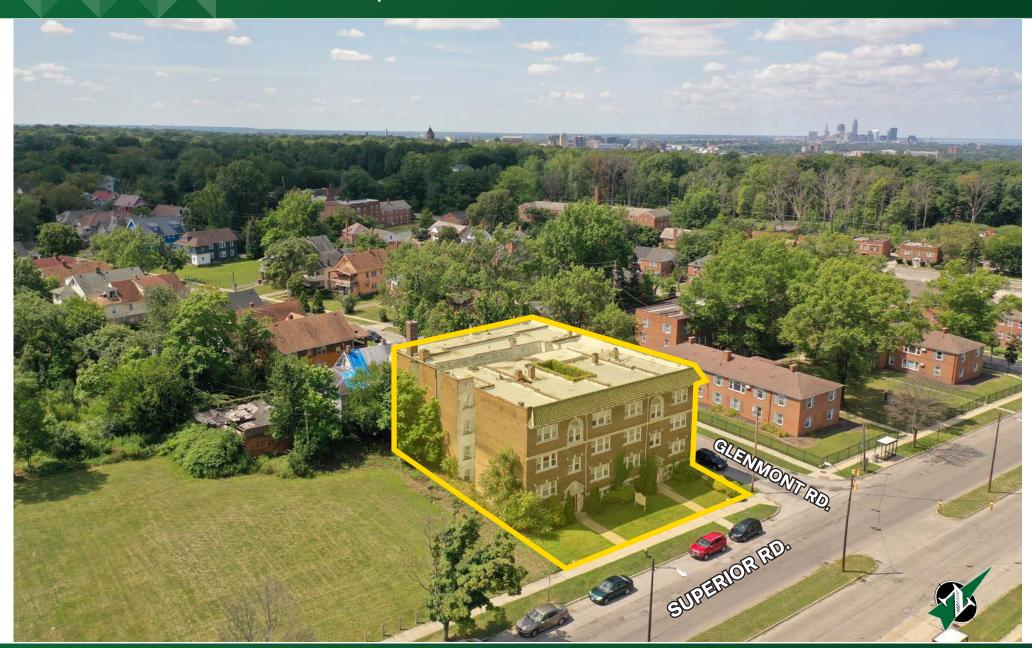

#### Superior Glen Apartments 14036 Superior Rd., East Cleveland, OH 44118

#### **PROPERTY OVERVIEW**

- · 23 Units, 4 Floors
- · Value Add Opportunity
- · Large 1 Bedroom & 2 Bedroom Units
- · On the border of Cleveland Heights
- · Renovated, Rent Ready Units
- Updated Electrical
- · Close Proximity to Restaurants & Entertainment
- · Offered for Sale at: \$669,000