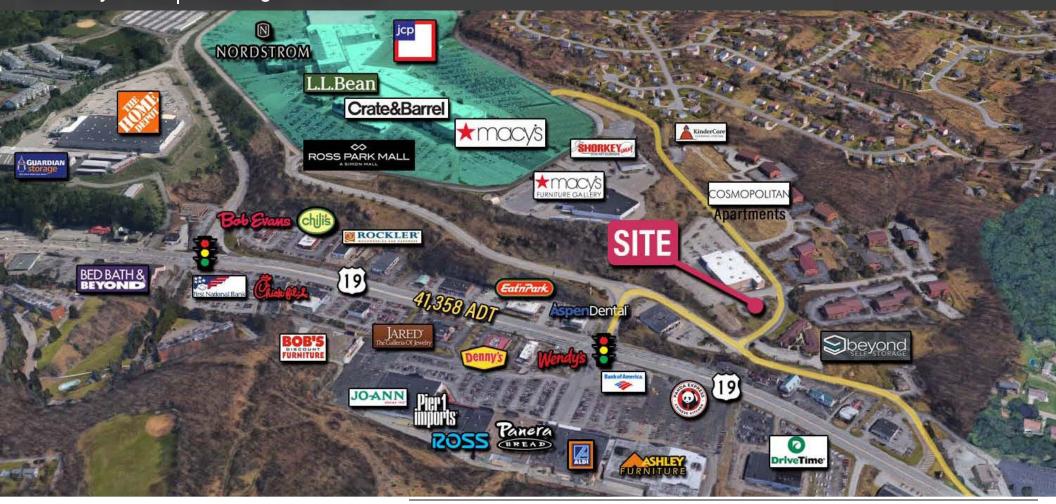

### **ROSS PARK MALL OUTPARCEL FOR SALE OR LEASE** 100 Cheryl Drive | Pittsburgh, PA 15237

**ROSS PARK MALL ANCHORS** 

**SANDY CIKOVIC** scikovic@HannaLWE.com 412.261.2200

| Existing 550 SF former bank building on 0.488 acres                                                                                                                                   |  |  |  |
|---------------------------------------------------------------------------------------------------------------------------------------------------------------------------------------|--|--|--|
| Four lane drive-thru with 1,200 SF canopy                                                                                                                                             |  |  |  |
| Negotiable NNN                                                                                                                                                                        |  |  |  |
| \$500,000                                                                                                                                                                             |  |  |  |
| Immediate                                                                                                                                                                             |  |  |  |
| C-1 Regional Commercial District and TD-1 Overlay District (McKnight Road Transportation)                                                                                             |  |  |  |
| 246' on Cheryl Drive                                                                                                                                                                  |  |  |  |
| <ul> <li>Ross Park Mall is Western Pennsylvania's premier shopping mall with 1.237 million SF anchored by<br/>Macy's, Nordstrom, Crate &amp; Barrel, JC Penny, and LL Bean</li> </ul> |  |  |  |
|                                                                                                                                                                                       |  |  |  |