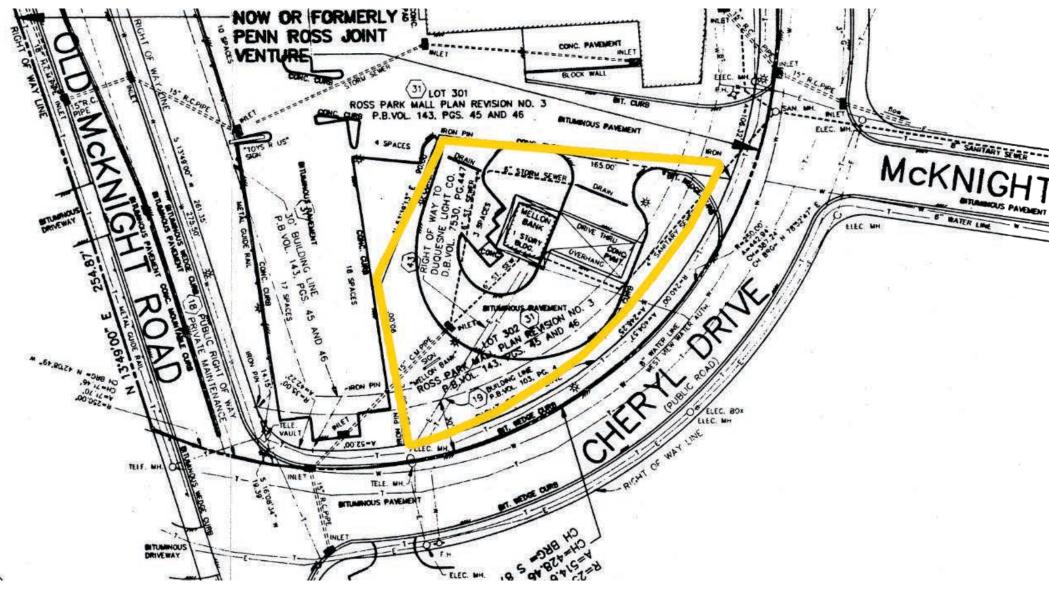

### **ROSS PARK MALL OUTPARCEL FOR SALE OR LEASE** 100 Cheryl Drive | Pittsburgh, PA 15237

**ROSS PARK MALL ANCHORS** 

**SANDY CIKOVIC** scikovic@HannaLWE.com 412.261.2200

| Existing 550 SF former bank building on 0.488 acres                                                                                                                                   |  |  |  |
|---------------------------------------------------------------------------------------------------------------------------------------------------------------------------------------|--|--|--|
| Four lane drive-thru with 1,200 SF canopy                                                                                                                                             |  |  |  |
| Negotiable NNN                                                                                                                                                                        |  |  |  |
| \$500,000                                                                                                                                                                             |  |  |  |
| Immediate                                                                                                                                                                             |  |  |  |
| C-1 Regional Commercial District and TD-1 Overlay District (McKnight Road Transportation)                                                                                             |  |  |  |
| 246' on Cheryl Drive                                                                                                                                                                  |  |  |  |
| <ul> <li>Ross Park Mall is Western Pennsylvania's premier shopping mall with 1.237 million SF anchored by<br/>Macy's, Nordstrom, Crate &amp; Barrel, JC Penny, and LL Bean</li> </ul> |  |  |  |
|                                                                                                                                                                                       |  |  |  |