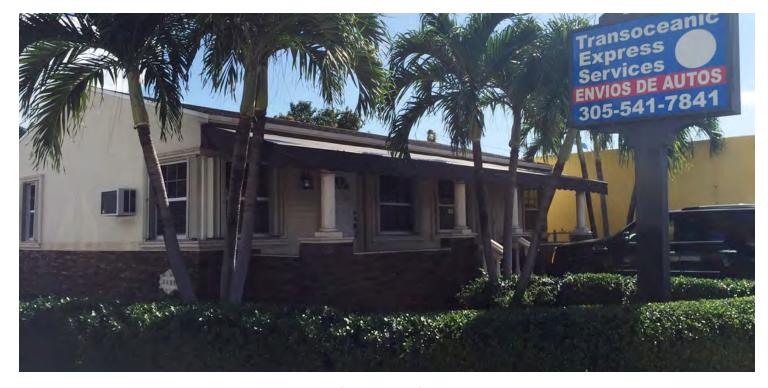

### PROPERTY OVERVIEW

Avaiable for lease is this +/- 1,739 SF freestanding office building located at the corner of NW 2nd ST and NW 22nd Avenue in Miami. Monument signage available with great visibility. Close to SR-836, I-95, Downtown Miami, and MIA.

#### **PROPERTY HIGHLIGHTS**

- +/- 1,739 SF Freestanding Office Building
- Large Bull Pen | Reception Area
- Tiled Floors Throughout
- Two (2) Private Offices
- Three (3) Restrooms
- Large Conference Room
- Five (5) Parking Spaces, plus Street Parking
- Monument Signage
- Hurricane Shutters
- Covered Entrance