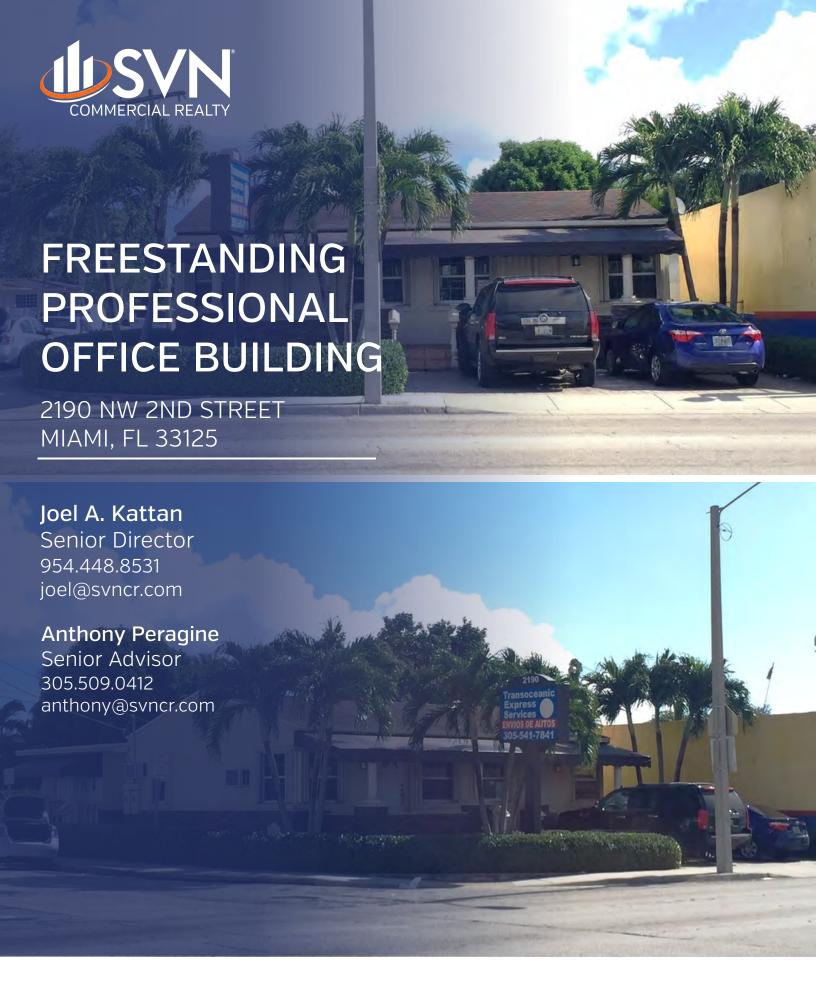

### PROPERTY OVERVIEW

Avaiable for lease is this +/- 1,739 SF freestanding office building located at the corner of NW 2nd ST and NW 22nd Avenue in Miami. Monument signage available with great visibility. Close to SR-836, I-95, Downtown Miami, and MIA.

#### **PROPERTY HIGHLIGHTS**

- +/- 1,739 SF Freestanding Office Building
- Large Bull Pen | Reception Area
- Tiled Floors Throughout
- Two (2) Private Offices
- Three (3) Restrooms
- Large Conference Room
- Five (5) Parking Spaces, plus Street Parking
- Monument Signage
- Hurricane Shutters
- Covered Entrance