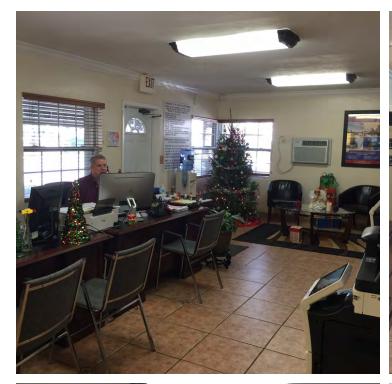

#### **PROPERTY HIGHLIGHTS**

- +/- 1,739 SF Freestanding Office Building
- Large Bull Pen | Reception Area
- Tiled Floors Throughout
- Two (2) Private Offices
- Three (3) Restrooms
- Large Conference Room
- Five (5) Parking Spaces, plus Street Parking
- Monument Signage
- Hurricane Shutters
- Covered Entrance

# Additional Photos