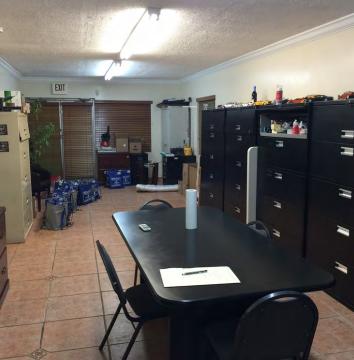

#### **PROPERTY HIGHLIGHTS**

- +/- 1,739 SF Freestanding Office Building
- Large Bull Pen | Reception Area
- Tiled Floors Throughout
- Two (2) Private Offices
- Three (3) Restrooms
- Large Conference Room
- Five (5) Parking Spaces, plus Street Parking
- Monument Signage
- Hurricane Shutters
- Covered Entrance

# Additional Photos