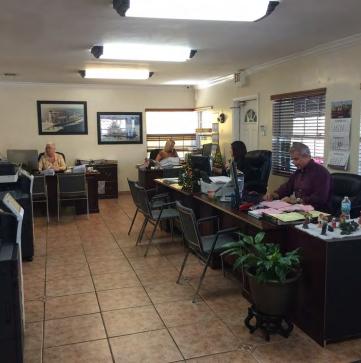

#### OFFERING SUMMARY

Available SF: 1,739 SF

Lease Rate: \$3,200 per month

(Gross)

Lot Size: 4,463 SF

Year Built: 1935

Building Size: 1,739 SF

Zoning: T6-8 0

Market: Miami Dade

Submarket: Miami

### PROPERTY OVERVIEW

Avaiable for lease is this +/- 1,739 SF freestanding office building located at the corner of NW 2nd ST and NW 22nd Avenue in Miami. Monument signage available with great visibility. Close to SR-836, I-95, Downtown Miami, and MIA.

#### **PROPERTY HIGHLIGHTS**

- +/- 1,739 SF Freestanding Office Building
- Large Bull Pen | Reception Area
- Tiled Floors Throughout
- Two (2) Private Offices
- Three (3) Restrooms
- Large Conference Room
- Five (5) Parking Spaces, plus Street Parking
- Monument Signage
- Hurricane Shutters
- Covered Entrance

# Additional Photos









## Location Maps