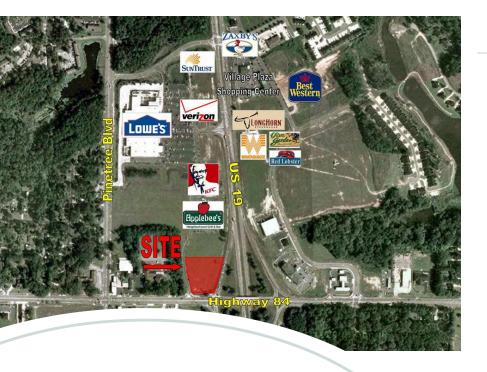

## **Property Overview**

**Property** 

The subject property is a 1.5 acre prime corner lot located in Thomasville's newest and fastest retail corridor in the area. Situated at the corner of Hwy 19 and Hwy 84, property has superb visibility from both busy highways. Easy ingress and egress via Frontage Road adjoining Applebee's, KFC, and Lowe's. Excellent location for restaurant or motel concept.

Location

Prime Corner on Two Primary Highways. Thomasville's Newest and Fastest Growing Retail Corridor.

Presented by

BILL BLANAR 229.221.7725 bblanar@svn.com