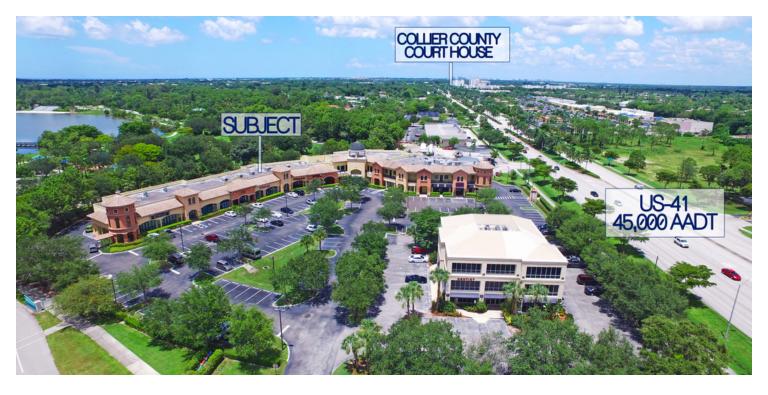

### 4270 Tamiami Trail E. | Sugden Park Plaza

Naples, FL 34112

#### **PROPERTY OVERVIEW**

High traffic corridor in Naples with opportunity to expand in the prosperous East Naples market. Sugden Park Plaza offers a unique opportunity to secure a centralized value add retail asset with sizable upside potential that is densely surrounded with favorable demographics.

#### **PROPERTY HIGHLIGHTS**

- · First floor retail space and second floor office space available
- Second generation and vanilla shell opportunities
- Signage on the building & US-41 Pylon
- Ample parking
- Located at the major intersection of US-41 (45,000 AADT)
- Excellent demographics & upscale housing development trends
- New regional sports fields & other major local investments nearby
- Surrounded by national development of Walgreen's, CVS, Wawa, etc.