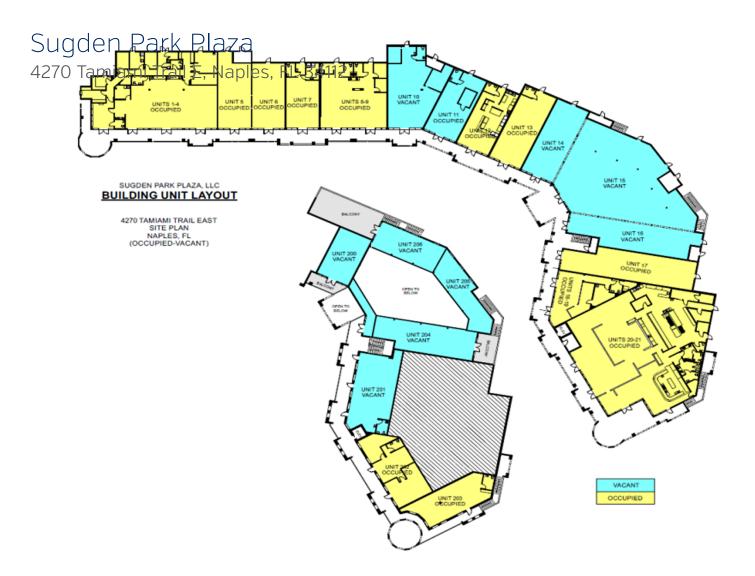

#### OFFERING SUMMARY

Available SF: 1,025 - 13,099 SF

Lease Rate: First Floor Retail: \$16.00 SF/yr (NNN)

Second Floor Retail:

\$13.00 SF/yr (NNN)

CAM [HVAC Included]: \$5.90 PSF

Lot Size: 4.03 Acres

**Building Size:** 41.500 SF

#### Chad D. Commers, CCIM

Senior Advisor, Naples & Fort Myers 239.315.7017

chad.commers@svn.com

| SUITE    | TENANT    | SIZE (SF)        | LEASE TYPE | LEASE RATE    | DESCRIPTION   |
|----------|-----------|------------------|------------|---------------|---------------|
| Suite 15 | Available | 4,133 - 9,650 SF | NNN        | \$16.00 SF/yr | Grey Shell    |
| 200      | Available | 814 - 9,650 SF   | NNN        | \$13.00 SF/yr | Grey Shell    |
| 201      | Available | 1,572 - 9,650 SF | NNN        | \$13.00 SF/yr | Vanilla Shell |
| 203      | Available | 1,144 SF         | NNN        | \$13.00 SF/yr | Built out     |
| 204      | Available | 1,450 - 9,650 SF | NNN        | \$13.00 SF/yr | Grey Shell    |
| 205      | Available | 853 - 9,650 SF   | NNN        | \$13.00 SF/yr | Grey Shell    |
| 206      | Available | 828 - 9,650 SF   | NNN        | \$13.00 SF/yr | Grey Shell    |