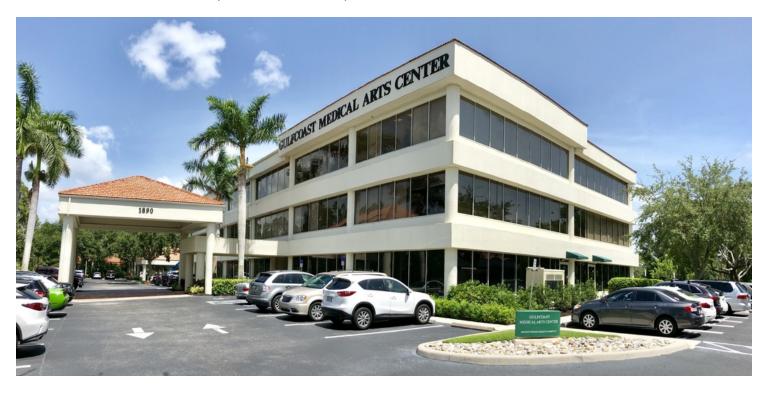

### **Gulfcoast Medical Arts Building**

1890 SW Health Parkway, Suite 100, Naples, FL 34109

#### **OFFERING SUMMARY**

Lease Rate/ Per Month: \$2,900.00

PROPERTY OVERVIEW

Great for satellite office or small start up medical office. Space includes one doctors office, two exam rooms with sinks, nurses station, large granite reception area, and waiting room. The unit has a back door to doctor's covered parking space.