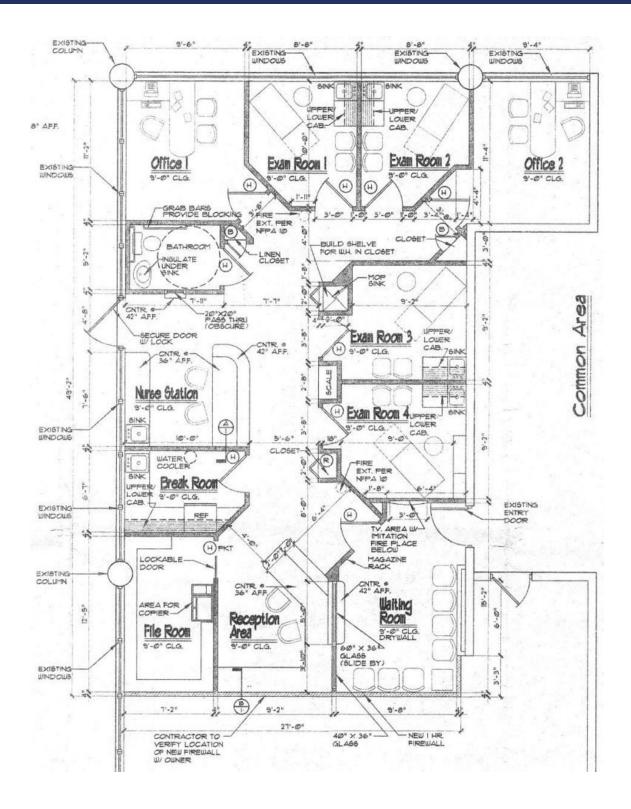

#### **OFFERING SUMMARY**

Lease Rate/ Per Month: \$2,900.00

PROPERTY OVERVIEW

Great for satellite office or small start up medical office. Space includes one doctors office, two exam rooms with sinks, nurses station, large granite reception area, and waiting room. The unit has a back door to doctor's covered parking space.

Suite Size: 750 SF

#### **PROPERTY HIGHLIGHTS**

- · Efficiently built out medical office
- · Close to NCH and Physicians Regional
- First floor location

2000

- For Sub-Lease
- · One Covered Parking Space
- Covered Patient drop-off & pick-up
- · Back door access to parking lot