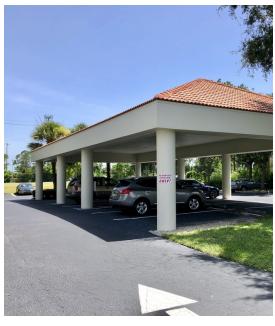

#### **OFFERING SUMMARY**

Lease Rate/ Per Month: \$2,900.00

PROPERTY OVERVIEW

Great for satellite office or small start up medical office. Space includes one doctors office, two exam rooms with sinks, nurses station, large granite reception area, and waiting room. The unit has a back door to doctor's covered parking space.

#### **PROPERTY HIGHLIGHTS**

- · Efficiently built out medical office
- · Close to NCH and Physicians Regional
- First floor location

2000

- For Sub-Lease
- · One Covered Parking Space
- Covered Patient drop-off & pick-up
- · Back door access to parking lot