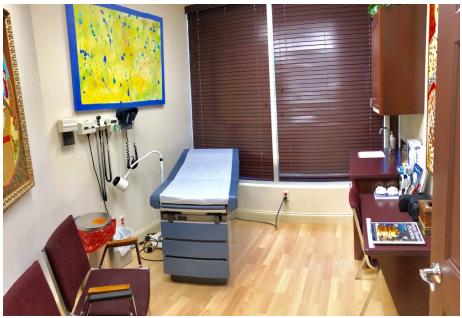

#### **OFFERING SUMMARY**

Lease Rate/ Per Month: \$2,900.00

PROPERTY OVERVIEW

Great for satellite office or small start up medical office. Space includes one doctors office, two exam rooms with sinks, nurses station, large granite reception area, and waiting room. The unit has a back door to doctor's covered parking space.