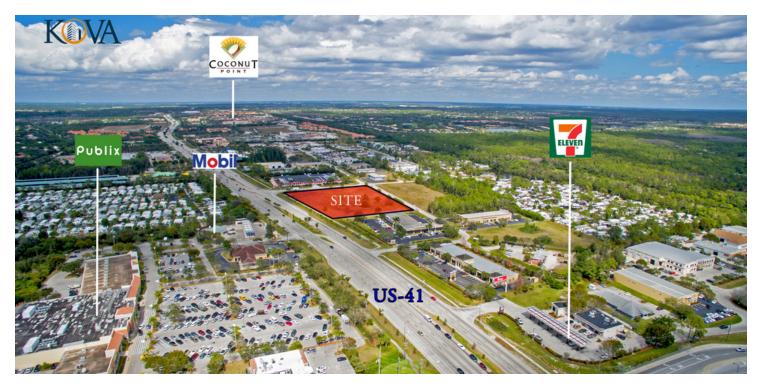

### **PROPERTY OVERVIEW**

Bonita Corners is comprised of three individual parcels that are zoned General Commercial along US-41. There is a median cut in the road so the property is accessible to traffic traveling north and south.

A new road is to be built that will link Old 41 with Coconut Road and the Coconut Mall. The road is scheduled to run through the vacant land just east of this parcel, on the other side of Production Circle is referred to as the "Sandy Lane Extension". In short, this property will eventually have frontage on the only two major North/South roads in this section of Lee County.

This is the biggest commercial parcel of empty land available just south of the Coconut Mall. Making it perfect for a car dealership, gas station, hotel, restaurant, strip mall, etc.

#### **PROPERTY HIGHLIGHTS**

- · Near Coconut Point Mall & Hertz Corporate Headquarters
- 52,000 Cars Per Day
- · Multiple permitted uses
- · Not subject to the village of Estero zoning
- Few remaining plats along US-41 are available