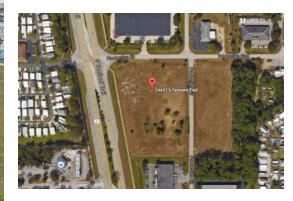

# BONITA CORNERS

24431 S TAMIAMI TRAIL, BONITA SPRINGS, FL 34135

### **PROPERTY OVERVIEW**

Bonita Corners is comprised of three individual parcels that are zoned General Commercial along US-41. There is a median cut in the road so the property is accessible to traffic traveling north and south.

This is the biggest commercial parcel of empty land available just south of the Coconut Mall. Making it perfect for a car dealership, gas station, hotel, restaurant, strip mall, etc.