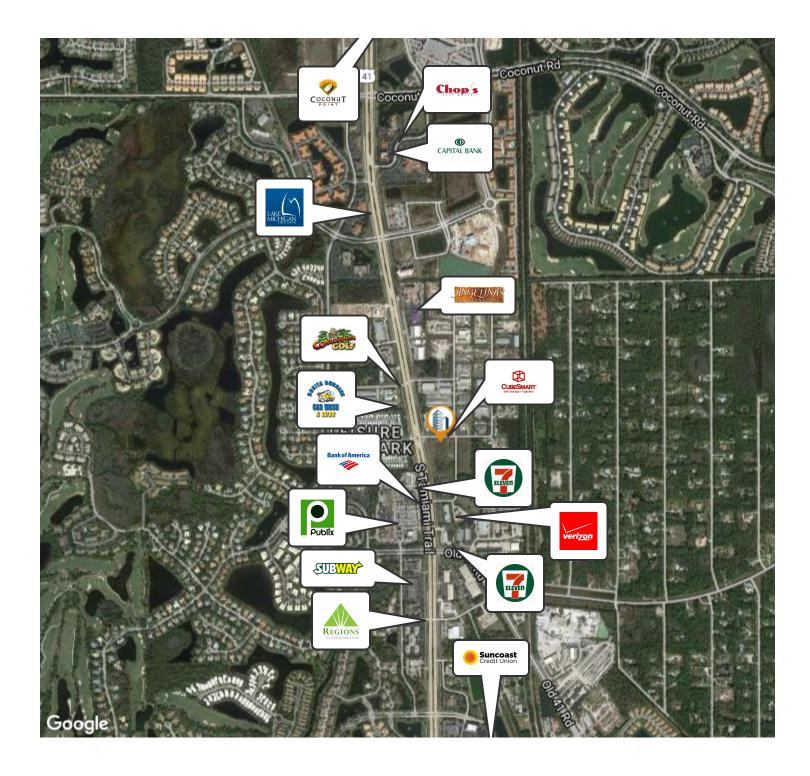

This is the biggest commercial parcel of empty land available just south of the Coconut Mall. Making it perfect for a car dealership, gas station, hotel, restaurant, strip mall, etc.

#### **PROPERTY HIGHLIGHTS**

- · Near Coconut Point Mall & Hertz Corporate Headquarters
- 52,000 Cars Per Day
- · Multiple permitted uses
- · Not subject to the village of Estero zoning
- Few remaining plats along US-41 are available