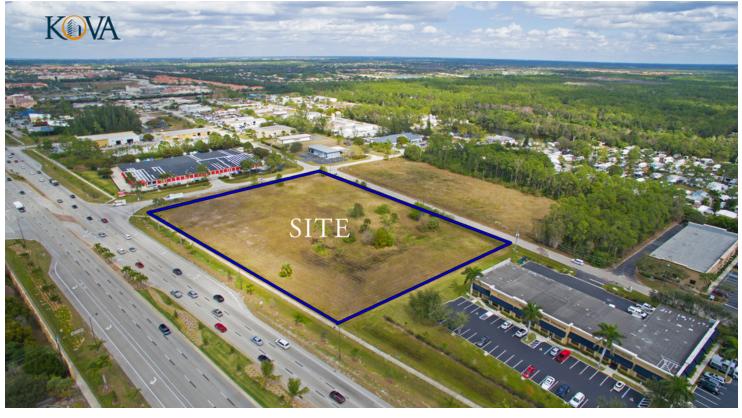

### **PROPERTY OVERVIEW**

Bonita Corners is comprised of three individual parcels that are zoned General Commercial along US-41. There is a median cut in the road so the property is accessible to traffic traveling north and south.

This is the biggest commercial parcel of empty land available just south of the Coconut Mall. Making it perfect for a car dealership, gas station, hotel, restaurant, strip mall, etc.