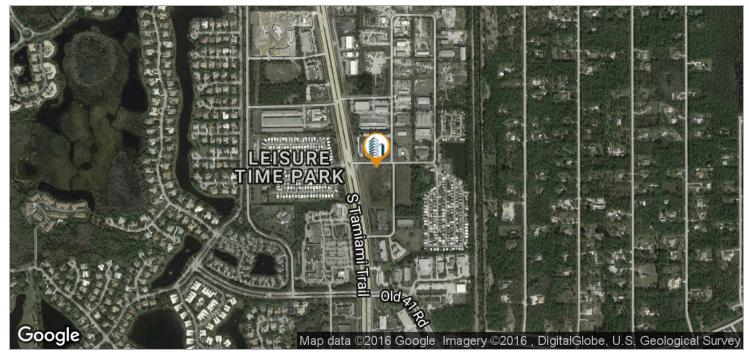

### **PROPERTY OVERVIEW**

Bonita Corners is comprised of three individual parcels that are zoned General Commercial along US-41. There is a median cut in the road so the property is accessible to traffic traveling north and south.

A new road is to be built that will link Old 41 with Coconut Road and the Coconut Mall. The road is scheduled to run through the vacant land just east of this parcel, on the other side of Production Circle is referred to as the "Sandy Lane Extension". In short, this property will eventually have frontage on the only two major North/South roads in this section of Lee County.