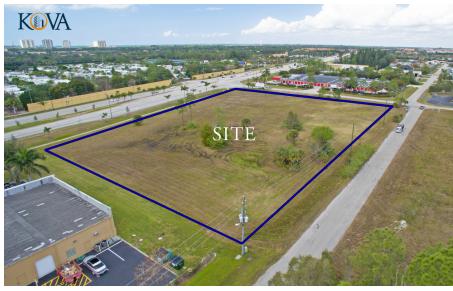

### **PROPERTY OVERVIEW**

Bonita Corners is comprised of three individual parcels that are zoned General Commercial along US-41. There is a median cut in the road so the property is accessible to traffic traveling north and south.

This is the biggest commercial parcel of empty land available just south of the Coconut Mall. Making it perfect for a car dealership, gas station, hotel, restaurant, strip mall, etc.