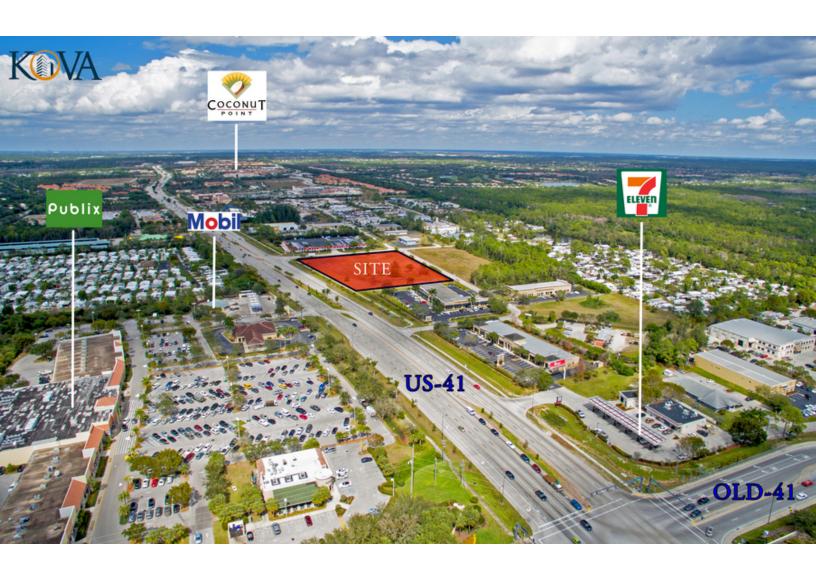

### **PROPERTY OVERVIEW**

Bonita Corners is comprised of three individual parcels that are zoned General Commercial along US-41. There is a median cut in the road so the property is accessible to traffic traveling north and south.

A new road is to be built that will link Old 41 with Coconut Road and the Coconut Mall. The road is scheduled to run through the vacant land just east of this parcel, on the other side of Production Circle is referred to as the "Sandy Lane Extension". In short, this property will eventually have frontage on the only two major North/South roads in this section of Lee County.

This is the biggest commercial parcel of empty land available just south of the Coconut Mall. Making it perfect for a car dealership, gas station, hotel, restaurant, strip mall, etc.

#### **PROPERTY HIGHLIGHTS**

- · Near Coconut Point Mall & Hertz Corporate Headquarters
- 52,000 Cars Per Day
- · Multiple permitted uses
- · Not subject to the village of Estero zoning
- Few remaining plats along US-41 are available