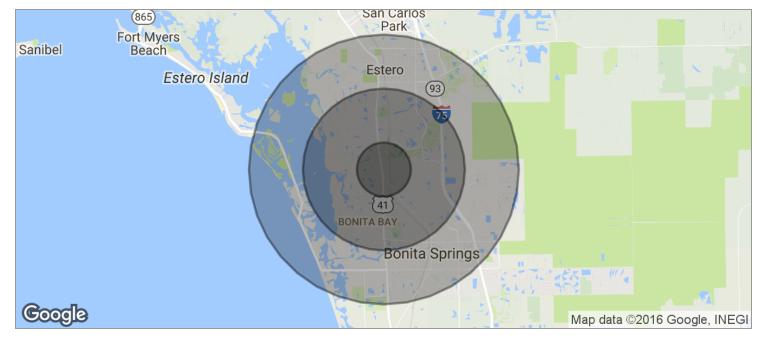

24431 S TAMIAMI TRAIL, BONITA SPRINGS, FL 34135

| POPULATION          | 1 MILE    | 3 MILES   | 5 MILES  |  |
|---------------------|-----------|-----------|----------|--|
| TOTAL POPULATION    | 2,931     | 24,362    | 63,912   |  |
| MEDIAN AGE          | 58.9      | 56.6      | 53.6     |  |
| MEDIAN AGE (MALE)   | 60.3      | 57.5      | 53.9     |  |
| MEDIAN AGE (FEMALE) | 58.4      | 56.5      | 53.6     |  |
| HOUSEHOLDS & INCOME | 1 MILE    | 3 MILES   | 5 MILES  |  |
| TOTAL HOUSEHOLDS    | 1,430     | 11,617    | 29,258   |  |
| # OF PERSONS PER HH | 2.0       | 2.1       | 2.2      |  |
| AVERAGE HH INCOME   | \$100,809 | \$112,336 | \$95,333 |  |
|                     |           |           |          |  |