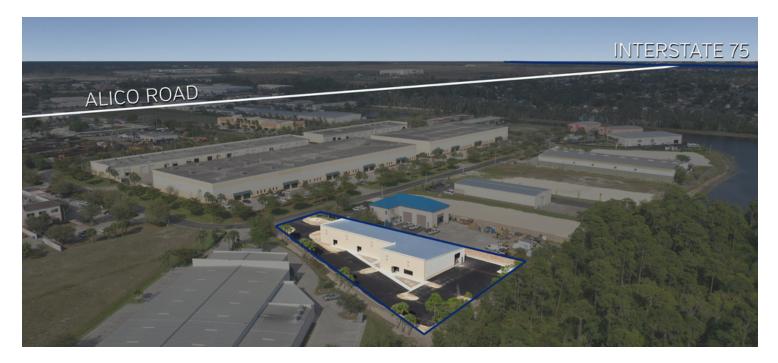

| OFFERING SUMMARY |                 | PROPERTY OVERVIEW                                                                                                                                                                                                                              |  |  |  |
|------------------|-----------------|------------------------------------------------------------------------------------------------------------------------------------------------------------------------------------------------------------------------------------------------|--|--|--|
| Available SF:    | 2,000 SF        | Highly desirable newly constructed flex space in the Alico Commerce Park. This property is centrally located between Naples & Ft. Myers as well as I-75 and US-41. 7941 Drew Circle offers the only new product within the Alico Commerce Park |  |  |  |
| Lease Rate:      | \$13.50 PSF NNN | PROPERTY HIGHLIGHTS                                                                                                                                                                                                                            |  |  |  |
|                  |                 | Ideal size                                                                                                                                                                                                                                     |  |  |  |
|                  |                 | Ample parking                                                                                                                                                                                                                                  |  |  |  |
| Lot Size:        | 1.23 Acres      | New construction                                                                                                                                                                                                                               |  |  |  |
|                  |                 | Central SWFL location                                                                                                                                                                                                                          |  |  |  |
|                  |                 | • 14' x 12' overhead doors                                                                                                                                                                                                                     |  |  |  |
| Building Size:   | 10,500 SF       |                                                                                                                                                                                                                                                |  |  |  |
|                  |                 |                                                                                                                                                                                                                                                |  |  |  |
|                  |                 |                                                                                                                                                                                                                                                |  |  |  |