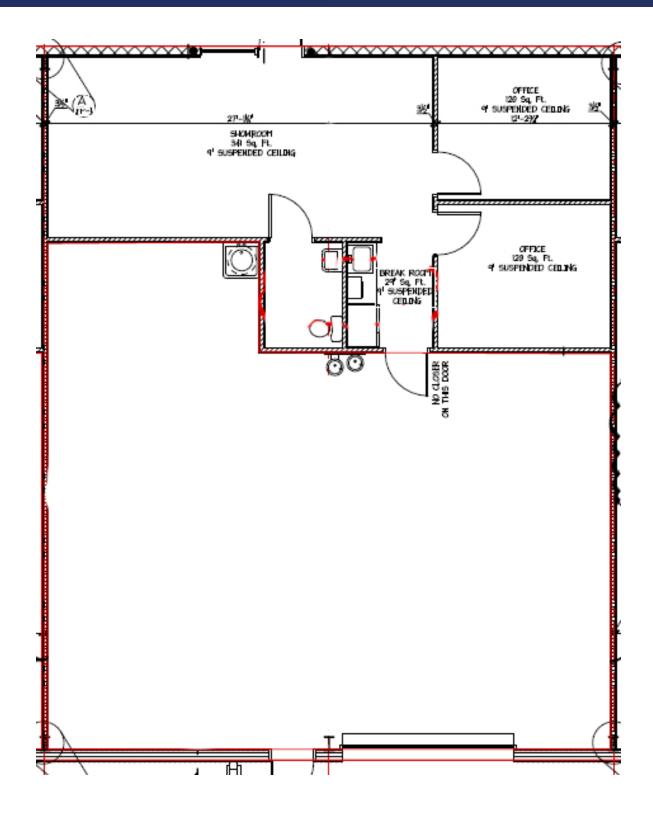

Parking:

8 spaces per unit

ALICO COMMERCE CENTER | 7941 DREW CIRCLE, FORT MYERS, FL 33967

| LEASE RA | TE:       |               | \$13.00    | SF/YR    | TOTAL SPAC | E:       | 2,000 SF   |
|----------|-----------|---------------|------------|----------|------------|----------|------------|
| LEASE TY | PE:       |               |            | NNN      | LEASE TERM | 1:       | Negotiable |
|          |           |               |            |          |            |          |            |
| SPACE    | SPACE USE | LEASE RATE    | LEASE TYPE | SIZE     | TERM       | COMMENTS |            |
| UNIT 130 |           | \$13.00 SF/yr | NNN        | 2,000 SF | Negotiable |          |            |