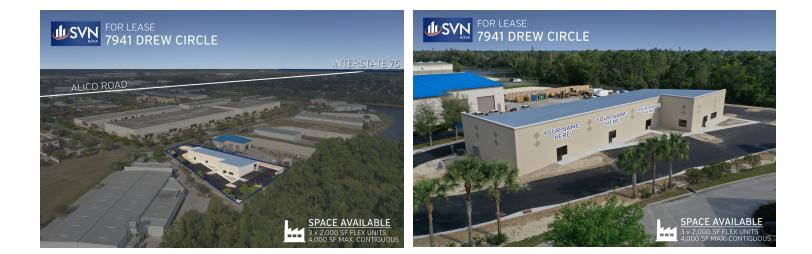

| OFFERING SUMMARY |                 | PROPERTY OVERVIEW                                                                                                                                                                                                                              |  |  |  |
|------------------|-----------------|------------------------------------------------------------------------------------------------------------------------------------------------------------------------------------------------------------------------------------------------|--|--|--|
| Available SF:    | 2,000 SF        | Highly desirable newly constructed flex space in the Alico Commerce Park. This property is centrally located between Naples & Ft. Myers as well as I-75 and US-41. 7941 Drew Circle offers the only new product within the Alico Commerce Park |  |  |  |
| Lease Rate:      | \$13.50 PSF NNN | PROPERTY HIGHLIGHTS                                                                                                                                                                                                                            |  |  |  |
|                  |                 | Ideal size                                                                                                                                                                                                                                     |  |  |  |
|                  |                 | Ample parking                                                                                                                                                                                                                                  |  |  |  |
| Lot Size:        | 1.23 Acres      | New construction                                                                                                                                                                                                                               |  |  |  |
|                  |                 | Central SWFL location                                                                                                                                                                                                                          |  |  |  |
|                  |                 | • 14' x 12' overhead doors                                                                                                                                                                                                                     |  |  |  |
| Building Size:   | 10,500 SF       |                                                                                                                                                                                                                                                |  |  |  |
|                  |                 |                                                                                                                                                                                                                                                |  |  |  |
|                  |                 |                                                                                                                                                                                                                                                |  |  |  |