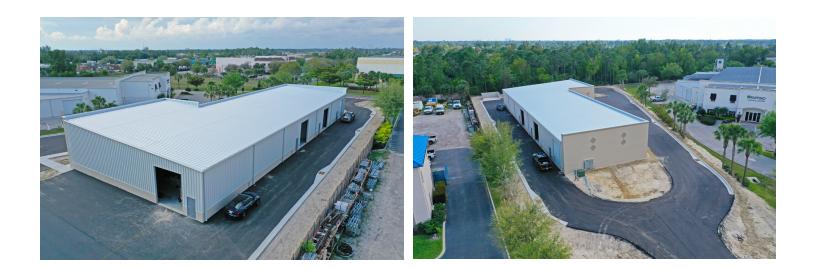

| OFFERING SUMMARY |                 | PROPERTY OVERVIEW                                                                                                                                                                                                                              |  |  |  |
|------------------|-----------------|------------------------------------------------------------------------------------------------------------------------------------------------------------------------------------------------------------------------------------------------|--|--|--|
| Available SF:    | 2,000 SF        | Highly desirable newly constructed flex space in the Alico Commerce Park. This property is centrally located between Naples & Ft. Myers as well as I-75 and US-41. 7941 Drew Circle offers the only new product within the Alico Commerce Park |  |  |  |
| Lease Rate:      | \$13.50 PSF NNN | PROPERTY HIGHLIGHTS                                                                                                                                                                                                                            |  |  |  |
|                  |                 | Ideal size                                                                                                                                                                                                                                     |  |  |  |
|                  |                 | Ample parking                                                                                                                                                                                                                                  |  |  |  |
| Lot Size:        | 1.23 Acres      | New construction                                                                                                                                                                                                                               |  |  |  |
|                  |                 | Central SWFL location                                                                                                                                                                                                                          |  |  |  |
|                  |                 | • 14' x 12' overhead doors                                                                                                                                                                                                                     |  |  |  |
| Building Size:   | 10,500 SF       |                                                                                                                                                                                                                                                |  |  |  |
|                  |                 |                                                                                                                                                                                                                                                |  |  |  |
|                  |                 |                                                                                                                                                                                                                                                |  |  |  |

### ALICO COMMERCE CENTER | 7941 DREW CIRCLE, FORT MYERS, FL 33967

ALICO COMMERCE CENTER | 7941 DREW CIRCLE, FORT MYERS, FL 33967