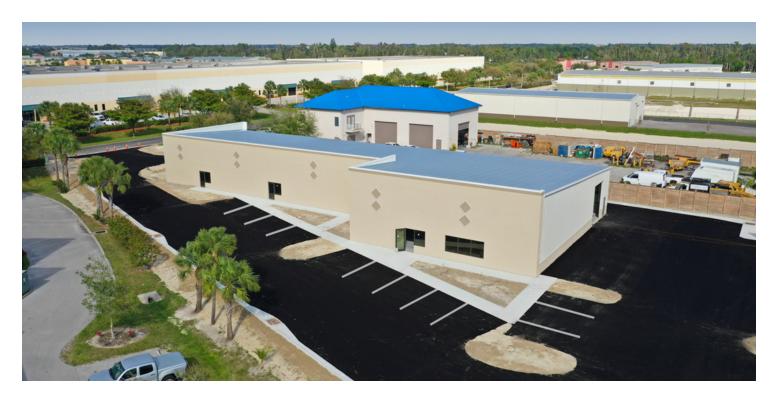

| OFFERING SUMMARY |                 | PROPERTY OVERVIEW                                                                                                                                                                                                                              |  |  |  |
|------------------|-----------------|------------------------------------------------------------------------------------------------------------------------------------------------------------------------------------------------------------------------------------------------|--|--|--|
| Available SF:    | 2,000 SF        | Highly desirable newly constructed flex space in the Alico Commerce Park. This property is centrally located between Naples & Ft. Myers as well as I-75 and US-41. 7941 Drew Circle offers the only new product within the Alico Commerce Park |  |  |  |
| Lease Rate:      | \$13.50 PSF NNN | PROPERTY HIGHLIGHTS                                                                                                                                                                                                                            |  |  |  |
|                  |                 | Ideal size                                                                                                                                                                                                                                     |  |  |  |
|                  |                 | Ample parking                                                                                                                                                                                                                                  |  |  |  |
| Lot Size:        | 1.23 Acres      | New construction                                                                                                                                                                                                                               |  |  |  |
|                  |                 | Central SWFL location                                                                                                                                                                                                                          |  |  |  |
|                  |                 | • 14' x 12' overhead doors                                                                                                                                                                                                                     |  |  |  |
| Building Size:   | 10,500 SF       |                                                                                                                                                                                                                                                |  |  |  |
|                  |                 |                                                                                                                                                                                                                                                |  |  |  |
|                  |                 |                                                                                                                                                                                                                                                |  |  |  |