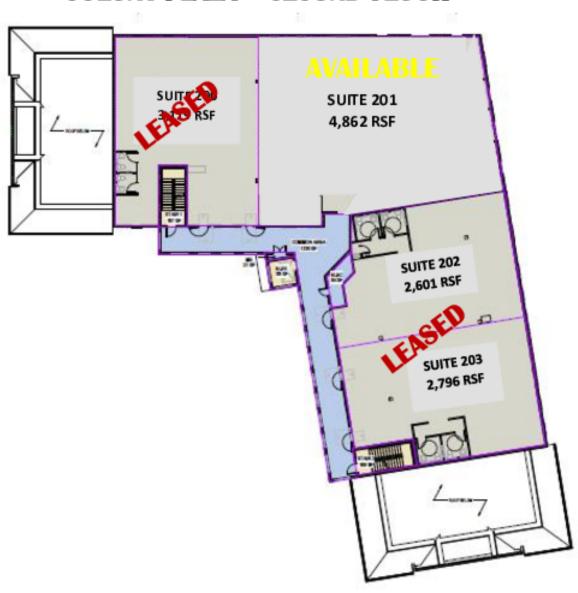

### COLONY PLAZA - SECOND FLOOR

chad.commers@svn.com

Senior Advisor, Naples & Fort Myers 239.315.7017

**LEASE RATE:** \$16.00 - 17.00 SF/YR **TOTAL SPACE:** 4,862 - 6,452 SF

LEASE TYPE:NNNLEASE TERM:Negotiable

| SPACE           | SPACE USE       | LEASE RATE    | LEASE TYPE | SIZE     | TERM       | COMMENTS                                                                              |
|-----------------|-----------------|---------------|------------|----------|------------|---------------------------------------------------------------------------------------|
| Suite 100 & 101 | Office Building | \$17.00 SF/yr | NNN        | 6,452 SF | Negotiable | Fully Builtout Office space with large conference room, breakroom and reception area. |
| Suite 201       | Office Building | \$16.00 SF/yr | NNN        | 4,862 SF | Negotiable |                                                                                       |