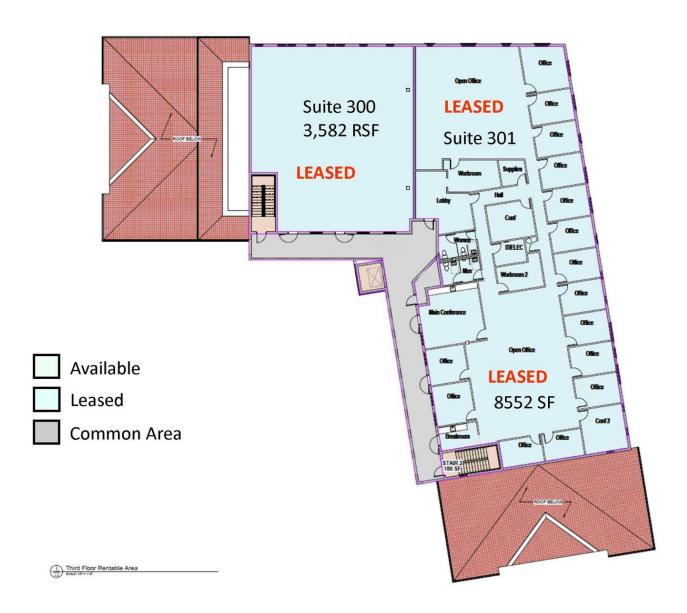

--------|
| Suite 100 & 101 | Office Building | \$17.00 SF/yr | NNN        | 6,452 SF | Negotiable | Fully Builtout Office space with large conference room, breakroom and reception area. |
| Suite 201       | Office Building | \$16.00 SF/yr | NNN        | 4,862 SF | Negotiable |                                                                                       |











#### Chad D. Commers, CCIM Senior Advisor, Naples & Fort Myers 239.315.7017

chad.commers@svn.com



### Colony Plaza - First Floor









Suite 100 Floor Plan

Chad D. Commers, CCIM



### COLONY PLAZA - SECOND FLOOR



### Chad D. Commers, CCIM





### UNIT 201- OPTION A

#### Chad D. Commers, CCIM





**Total Available: 4,862 RSF** 

UNIT 201 - OPTION B

Chad D. Commers, CCIM



### Colony Plaza - Third Floor











### Chad D. Commers, CCIM