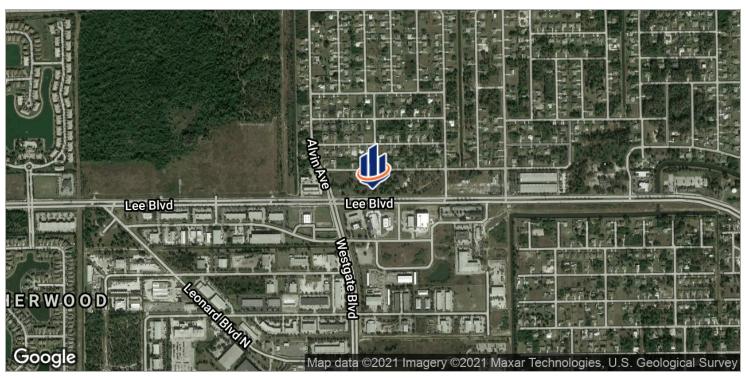

#### PROPERTY OVERVIEW

The subject property is located on the northeast side of Lee Blvd. at the signalized intersection of Lee Blvd. and Alvin Ave. Lee Blvd is the main arterial entry into Lehigh Acres from the Fort Myers area to the west. The property is in close proximity to SR-82 and I-75.