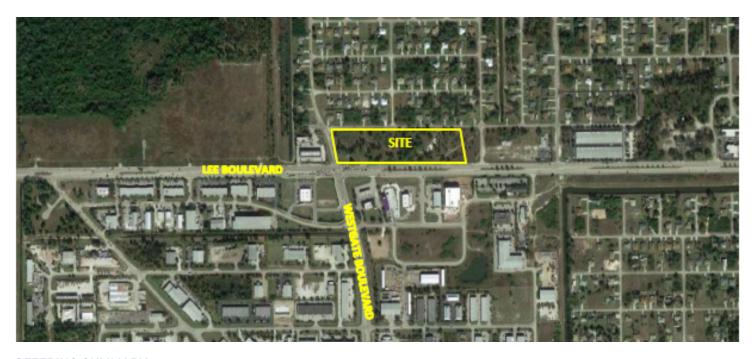

#### PROPERTY OVERVIEW

The subject property is located on the northeast side of Lee Blvd. at the signalized intersection of Lee Blvd. and Alvin Ave. Lee Blvd is the main arterial entry into Lehigh Acres from the Fort Myers area to the west. The property is in close proximity to SR-82 and I-75.

#### PROPERTY HIGHLIGHTS

- · High demand corridor
- · Great Location
- Minutes from Southwest Florida International Airport
- New Lee County High School approximately one mile from the site
- 1,100 ft of frontage on Lee Blvd.