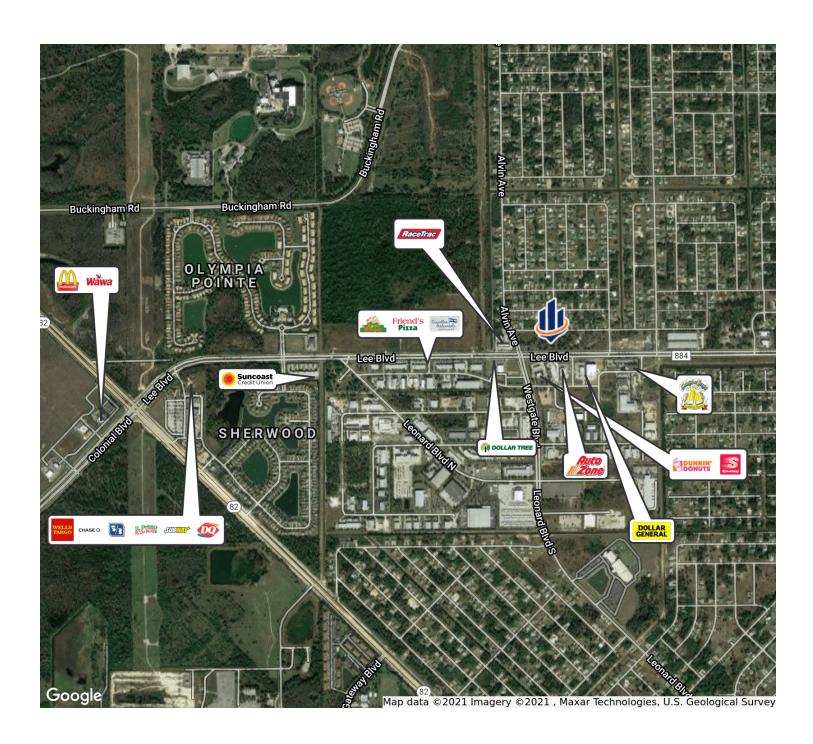

#### PROPERTY OVERVIEW

The subject property is located on the northeast side of Lee Blvd. at the signalized intersection of Lee Blvd. and Alvin Ave. Lee Blvd is the main arterial entry into Lehigh Acres from the Fort Myers area to the west. The property is in close proximity to SR-82 and I-75.

#### PROPERTY HIGHLIGHTS

- · High demand corridor
- · Great Location
- Minutes from Southwest Florida International Airport
- New Lee County High School approximately one mile from the site
- 1,100 ft of frontage on Lee Blvd.