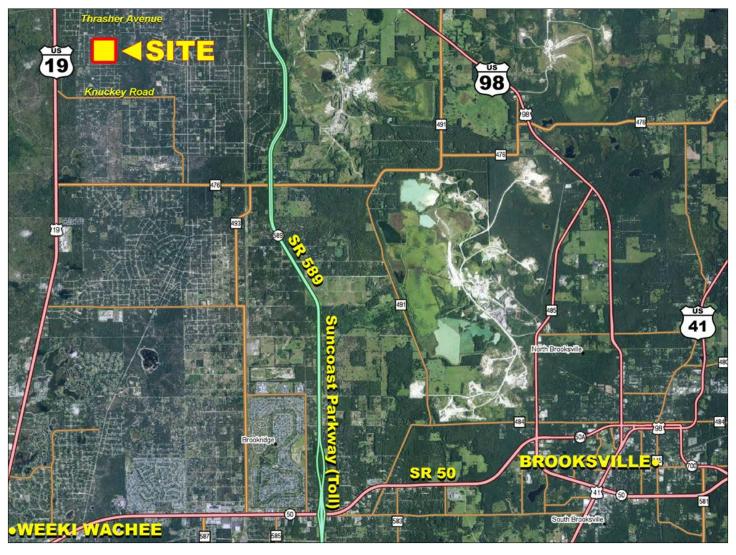

# LOCATION & DRIVING DIRECTIONS

#### **Driving Directions:**

- From US 19, take Thrasher Road for a little less than one mile
- Turn right on Marsh Quail Road
- · Property Lies straight ahead