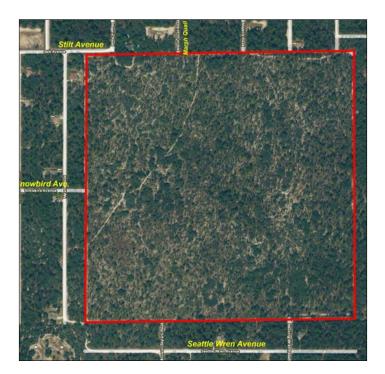

## SPECIFICATIONS & FEATURES

Acreage: 163.83 ± acres
Sale Price: \$552,000
Price per Acre: \$3,369
County: Hernando

**Site Address:** Tigger Path, Weeki Wachee, FL 34614 **Road Frontage:** 255 ± FT on Stilt Avenue, several

streets dead-end into the property **Water & Utilities:** Well and septic

**Fencing:** Perimeter fencing **Soil Types:** Candler Fine Sand

Land Cover: 3% open land, 87.9% mixed rangeland,

7.4% longleaf pine and xeric oak **Uplands/Wetlands:** All Uplands

#### **Parcel IDs:**

R19 421 18 0000 0010 0000

**GPS Location:** 28.628257, -82.502196