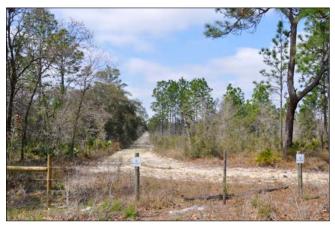

## SPECIFICATIONS & FEATURES

Acreage: 163.83 ± acres
Sale Price: \$552,000
Price per Acre: \$3,369
County: Hernando

**Site Address:** Tigger Path, Weeki Wachee, FL 34614 **Road Frontage:** 255 ± FT on Stilt Avenue, several

streets dead-end into the property **Water & Utilities:** Well and septic

**Fencing:** Perimeter fencing **Soil Types:** Candler Fine Sand

Land Cover: 3% open land, 87.9% mixed rangeland,

7.4% longleaf pine and xeric oak **Uplands/Wetlands:** All Uplands